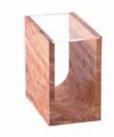

### ARTEMIS SIDE TABLE

ARTEMIS IS A UNIQUE AND AN ELEGANT PIECE FOR YOUR INTERIOR.

IT CAN BLEND WITH ANY INTERIORS; AS A BEDSIDE TABLE, A SIDE TABLE OR DECORATIVE OBJECTS.

## ARTEMIS TABLE IS A COMBINATION OF A SOLID RECTANGULAR VOLUME AND AN EXTRACTED CYLINDRICAL VOLUME.

TWO OPPOSITELY RISING SURFACES GENERATE A TRANSPARENT AND SMOOTH PLANE.

ARTEMIS RED TRAVERTINE

ARTEMIS LIGHT TRAVETINE

ARTEMIS SILVER TRAVERTINE

ARTEMIS CALACATTA VIOLA

## **ARTEMIS**

WIDTH: 30 CM

LENGTH: 40 CM

HEIGHT: 50 CM