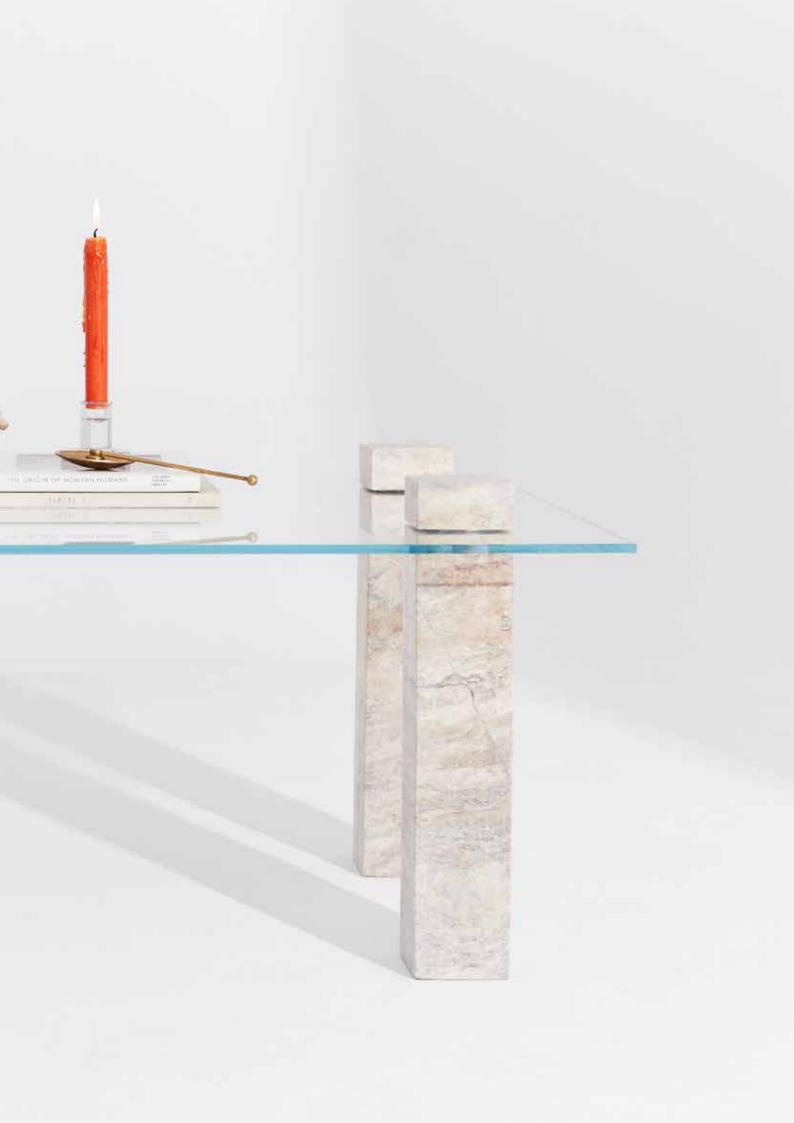

# ATLAS SIDE TABLE

ATLAS TABLE IS CHARACTERIZED BY ITS ENDURING AND STRONG DESIGN.

ITS STUNNING ARTISTIC CREATION IS A PROOF OF HOW A STONE PILLAR CAN STAND IN AN ELEGANT BALANCE. THIS STONE PILLAR NOT ONLY SUPPORTS THE GLASS SURFACE BUT ALSO PROVIDES A FLAT PLATFORM FOR DIVIDING VASE SECTION.

ATLAS TABLE IS AN EMBODIMENT OF CHIC AND EXCLUSIVE DESIGN WHICH BLENDS GLASS AND MARBLE PERFECTLY. MOREOVER, ITS SPECIAL MECHANISM ALLOWS TO DISASSEMBLE IT INTO SECTIONS.

ATLAS TABLE WILL BRING STRENGTH YET DELICATE TOUCH TO YOUR INTERIOR. IN ADDITION TO BEING A UNIQUE WORK OF ART, IT CAN ADAPT TO ANY INTERIOR.

ATLAS TABLE CAN BE USED AS A SIDE TABLE, A BEDSIDE TABLE OR AS A DECORATIVE OBJECT.

GAIA COLLECTION