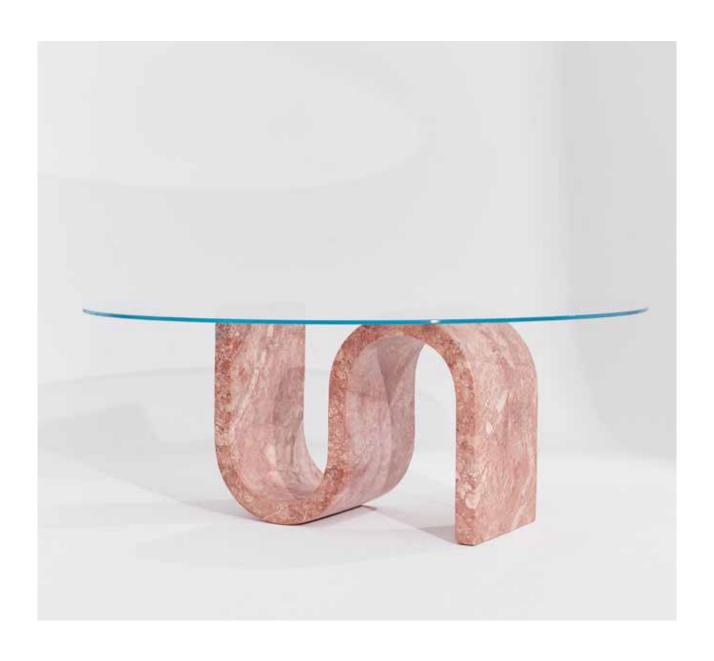

## DESIGN OF MEDUSA TABLE IS THE STORY OF HOW STONE COMES TO BE BEAUTIFUL AND HYPNAUTICAL.

THIS TIMELESS DESIGN WILL BRING A MYSTIC YET EXCITING AMBIANCE TO YOUR PLACE.

## WITH ITS VIBRANT LINES AND FLOATING SHAPE, IT IS A TRUE WORK OF ART THAT CAN BE USED AS A COFFEE TABLE OR A PIECE OF ART.

GAIA COLLECTION