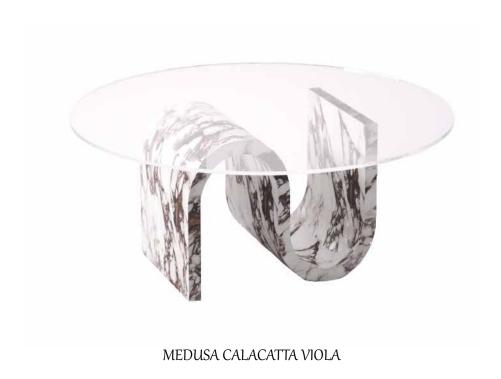

## DESIGN OF MEDUSA TABLE IS THE STORY OF HOW STONE COMES TO BE BEAUTIFUL AND HYPNAUTICAL.

THIS TIMELESS DESIGN WILL BRING A MYSTIC YET EXCITING AMBIANCE TO YOUR PLACE.

## WITH ITS VIBRANT LINES AND FLOATING SHAPE, IT IS A TRUE WORK OF ART THAT CAN BE USED AS A COFFEE TABLE OR A PIECE OF ART.

GAIA COLLECTION

#### **MEDUSA**

WIDTH: 120 CM

LENGTH: 120 CM

HEIGHT: 45 CM

RADIUS: 60 CM