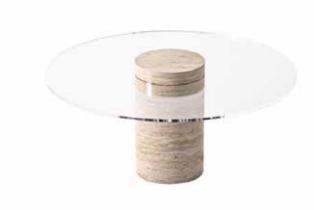

# APOLLO COFFEE TABLE

#### ELEGANT DESIGN IS THE HARMONY OF SIMPLICITY AND GEOMETRY.

EVERY DETAIL IS A PART OF ELEGANCE.

THE APOLLO TABLE IS DISTINGUISHED BY ITS CHARACTERISTIC CYLINDRICAL SHAPE.

WITH THE GLASS EMERGING GRACEFULLY FROM THE STONE,

IT ACHIEVES A WONDERFUL HARMONY THAT SUGGESTS AN INHERENT PRESENCE.

THIS STUNNING AND EXCLUSIVE DESIGN OF THE APOLLO TABLE STRIKES

A BALANCE BETWEEN SOFTNESS AND SOLIDITY. WHILE ITS ROUND SURFACE

CONTRIBUTESA GENTLE TOUCH TO YOUR INTERIOR, ITS MASSIVE SIDE ASSERTS

THE PRESENCE OF STONE IN THE SPACE.

INTRODUCING THE APOLLO COFFEE TABLE WILL UNDOUBTEDLY ELEVATE YOUR LIVING SPACE TO NEW HEIGHTS.

# **VARIATIONS**

APOLLO LIGHT TRAVERTINE

APOLLO RED TRAVERTINE

APOLLO SILVER TRAVERTINE

APOLLO HONEY ONYX

APOLLO CALACATTA VIOLA