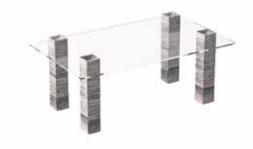

### EKHO COFFEE TABLE

EKHO IS A MINIMALIST COFFEE TABLE. THE GLASS IS SURROUNDED BY ECHOED RECTANGULAR VOLUMES THAT RISE OUT OF FOUR DIFFERENT POINTS.

O H D B
E C H O
O H D B
E C H O
O H D B

## EACH RECTANGULAR VOLUME IS SEGMENTED INTO PIECES THAT INTERLOCK LIKE A PUZZLE.

EKHO COFFEE TABLE SHOWCASES A WELL-BALANCED GEOMETRIC FORM AND IMPECCABLE MATERIAL HARMONY, ENRICHING YOUR LIVING AREA WITH ITS PRESENCE.

#### INSPIRED BY THE STORY OF EKHO

# **VARIATIONS**

EKHO LIGHT TRAVERTINE

EKHO RED TRAVERTINE

EKHO SILVER TRAVERTINE

EKHO ALEXANDER BLACK

EKHO CALACATTA VIOLA

EKHO ROSSO LEVANTO

EKHO COFFEE TABLE DESIGN DETAILS

#### **EKHO**

WIDTH: 60 CM

LENGTH: 100 CM

HEIGHT: 43 CM