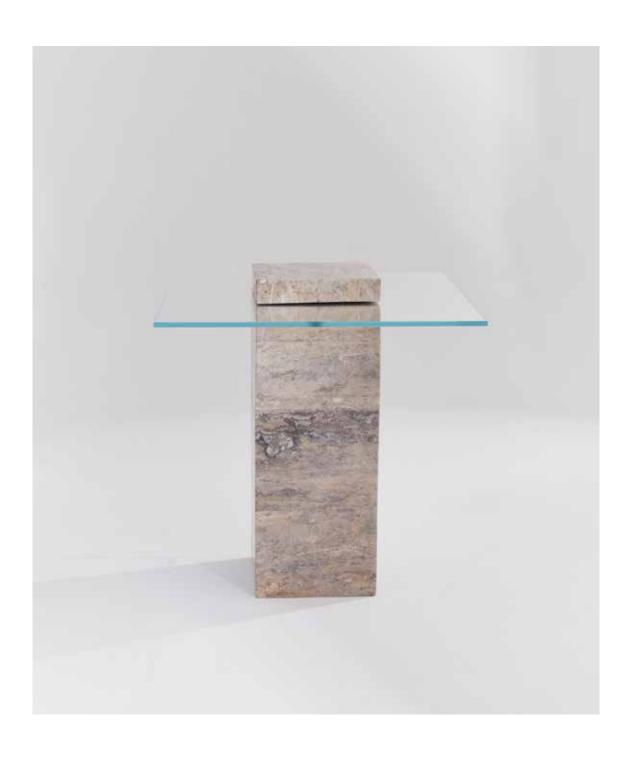

# ATLAS SIDE TABLE

ATLAS TABLE IS CHARACTERIZED BY ITS ENDURING AND STRONG DESIGN.

ITS STUNNING ARTISTIC CREATION IS A PROOF OF HOW A STONE PILLAR CAN STAND IN AN ELEGANT BALANCE. THIS STONE PILLAR NOT ONLY SUPPORTS THE GLASS SURFACE BUT ALSO PROVIDES A FLAT PLATFORM FOR DIVIDING VASE SECTION.

ATLAS TABLE IS AN EMBODIMENT OF CHIC AND EXCLUSIVE DESIGN WHICH BLENDS GLASS AND MARBLE PERFECTLY. MOREOVER, ITS SPECIAL MECHANISM ALLOWS TO DISASSEMBLE IT INTO SECTIONS.

ATLAS TABLE WILL BRING STRENGTH YET DELICATE TOUCH TO YOUR INTERIOR. IN ADDITION TO BEING A UNIQUE WORK OF ART, IT CAN ADAPT TO ANY INTERIOR.

ATLAS TABLE CAN BE USED AS A SIDE TABLE, A BEDSIDE TABLE OR AS A DECORATIVE OBJECT.

GAIA COLLECTION