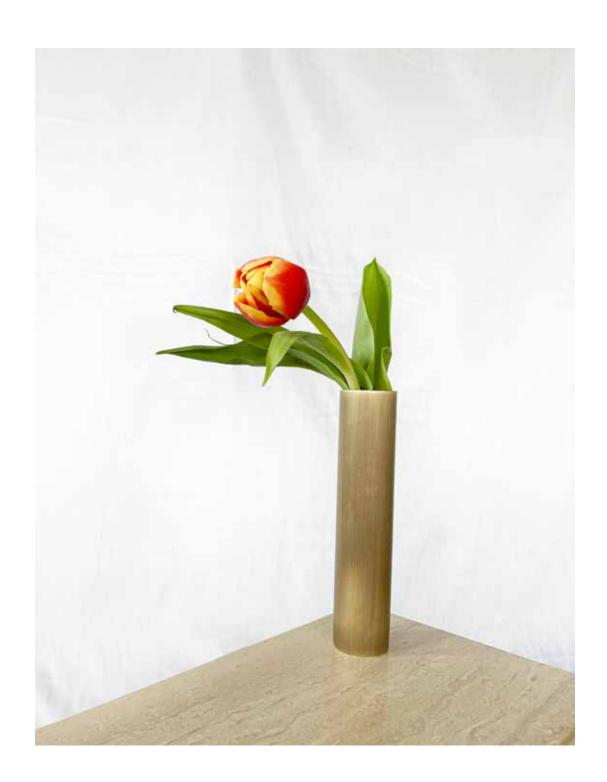

# CERES SIDE TABLE

CERES TABLE IS IDENTIFIED BY ITS CLASSY LOOK. IT SERVES AS A TRIBUTE TO THE UNMATCHED BEAUTY AND PRISTINE QUALITY OF ITS MATERIALS.

WITH ITS CLEAN LINES AND PRECISE SILHOUETTE, THIS TABLE BECOMES
A STANDOUT PIECE FOR ANY INTERIOR SETTING. WHETHER YOUR DECOR LEANS
TOWARDS CLASSIC OR CONTEMPORARY, THE CERES TABLE SEAMLESSLY FITS IN AS
A SIDE TABLE OR BEDSIDE COMPANION.

BEYOND ITS FUNCTIONAL ASPECT, IT ADDS SIGNIFICANT AESTHETIC APPEAL TO YOUR LIVING SPACE.