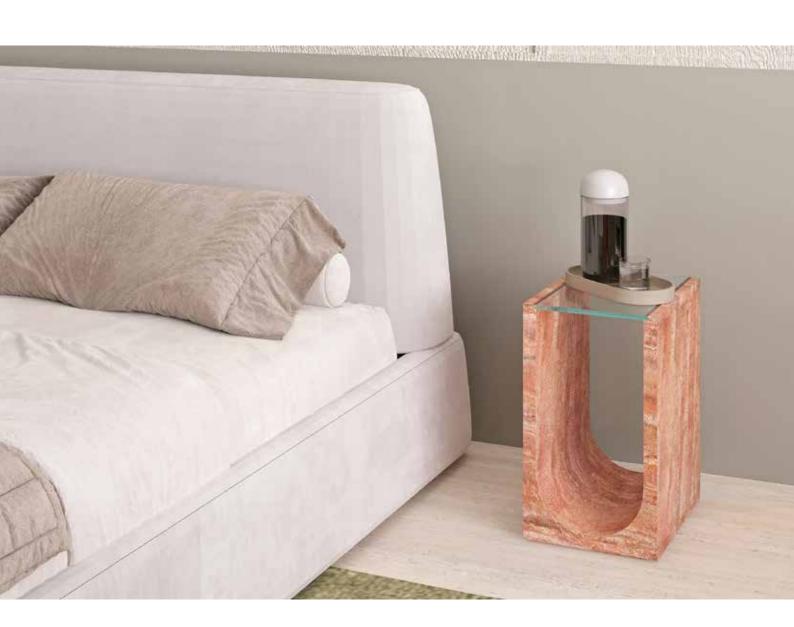

### ARTEMIS SIDE TABLE

ARTEMIS IS A UNIQUE AND AN ELEGANT PIECE FOR YOUR INTERIOR.

IT CAN BLEND WITH ANY INTERIORS; AS A BEDSIDE TABLE, A SIDE TABLE OR DECORATIVE OBJECTS.

## ARTEMIS TABLE IS A COMBINATION OF A SOLID RECTANGULAR VOLUME AND AN EXTRACTED CYLINDRICAL VOLUME.

TWO OPPOSITELY RISING SURFACES GENERATE A TRANSPARENT AND SMOOTH PLANE.

ARTEMIS RED TRAVERTINE

ARTEMIS LIGHT TRAVETINE

## **ARTEMIS**

WIDTH: 30 CM

LENGTH: 40 CM

HEIGHT: 50 CM