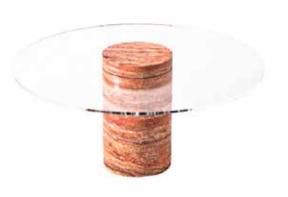

# APOLLO COFFEE TABLE

#### ELEGANT DESIGN IS THE HARMONY OF SIMPLICITY AND GEOMETRY.

EVERY DETAIL IS A PART OF ELEGANCE.

THE APOLLO TABLE IS DISTINGUISHED BY ITS CHARACTERISTIC CYLINDRICAL SHAPE.

WITH THE GLASS EMERGING GRACEFULLY FROM THE STONE,

IT ACHIEVES A WONDERFUL HARMONY THAT SUGGESTS AN INHERENT PRESENCE.

THIS STUNNING AND EXCLUSIVE DESIGN OF THE APOLLO TABLE STRIKES

A BALANCE BETWEEN SOFTNESS AND SOLIDITY. WHILE ITS ROUND SURFACE

CONTRIBUTESA GENTLE TOUCH TO YOUR INTERIOR, ITS MASSIVE SIDE ASSERTS

THE PRESENCE OF STONE IN THE SPACE.

INTRODUCING THE APOLLO COFFEE TABLE WILL UNDOUBTEDLY ELEVATE YOUR LIVING SPACE TO NEW HEIGHTS.

# **VARIATIONS**

APOLLO LIGHT TRAVERTINE

APOLLO RED TRAVERTINE

APOLLO SILVER TRAVERTINE

APOLLO HONEY ONYX

APOLLO CALACATTA VIOLA