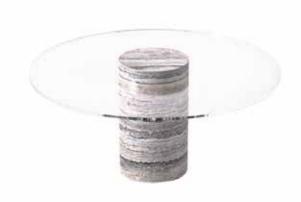

# APOLLO COFFEE TABLE

#### ELEGANT DESIGN IS THE HARMONY OF SIMPLICITY AND GEOMETRY.

EVERY DETAIL IS A PART OF ELEGANCE.

THE APOLLO TABLE IS DISTINGUISHED BY ITS CHARACTERISTIC CYLINDRICAL SHAPE.

WITH THE GLASS EMERGING GRACEFULLY FROM THE STONE,

IT ACHIEVES A WONDERFUL HARMONY THAT SUGGESTS AN INHERENT PRESENCE.

THIS STUNNING AND EXCLUSIVE DESIGN OF THE APOLLO TABLE STRIKES

A BALANCE BETWEEN SOFTNESS AND SOLIDITY. WHILE ITS ROUND SURFACE

CONTRIBUTESA GENTLE TOUCH TO YOUR INTERIOR, ITS MASSIVE SIDE ASSERTS

THE PRESENCE OF STONE IN THE SPACE.

INTRODUCING THE APOLLO COFFEE TABLE WILL UNDOUBTEDLY ELEVATE YOUR LIVING SPACE TO NEW HEIGHTS.

# **VARIATIONS**

APOLLO LIGHT TRAVERTINE

APOLLO RED TRAVERTINE

APOLLO SILVER TRAVERTINE

APOLLO HONEY ONYX

APOLLO CALACATTA VIOLA