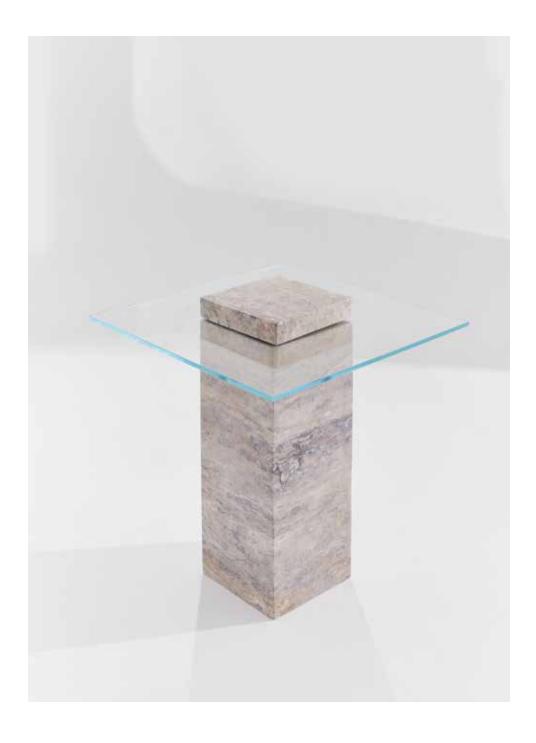

# ATLAS SIDE TABLE

ATLAS TABLE IS CHARACTERIZED BY ITS ENDURING AND STRONG DESIGN.

ITS STUNNING ARTISTIC CREATION IS A PROOF OF HOW A STONE PILLAR CAN STAND IN AN ELEGANT BALANCE. THIS STONE PILLAR NOT ONLY SUPPORTS THE GLASS SURFACE BUT ALSO PROVIDES A FLAT PLATFORM FOR DIVIDING VASE SECTION.

ATLAS TABLE IS AN EMBODIMENT OF CHIC AND EXCLUSIVE DESIGN WHICH BLENDS GLASS AND MARBLE PERFECTLY. MOREOVER, ITS SPECIAL MECHANISM ALLOWS TO DISASSEMBLE IT INTO SECTIONS.

ATLAS TABLE WILL BRING STRENGTH YET DELICATE TOUCH TO YOUR INTERIOR. IN ADDITION TO BEING A UNIQUE WORK OF ART, IT CAN ADAPT TO ANY INTERIOR.

ATLAS TABLE CAN BE USED AS A SIDE TABLE, A BEDSIDE TABLE OR AS A DECORATIVE OBJECT.

GAIA COLLECTION