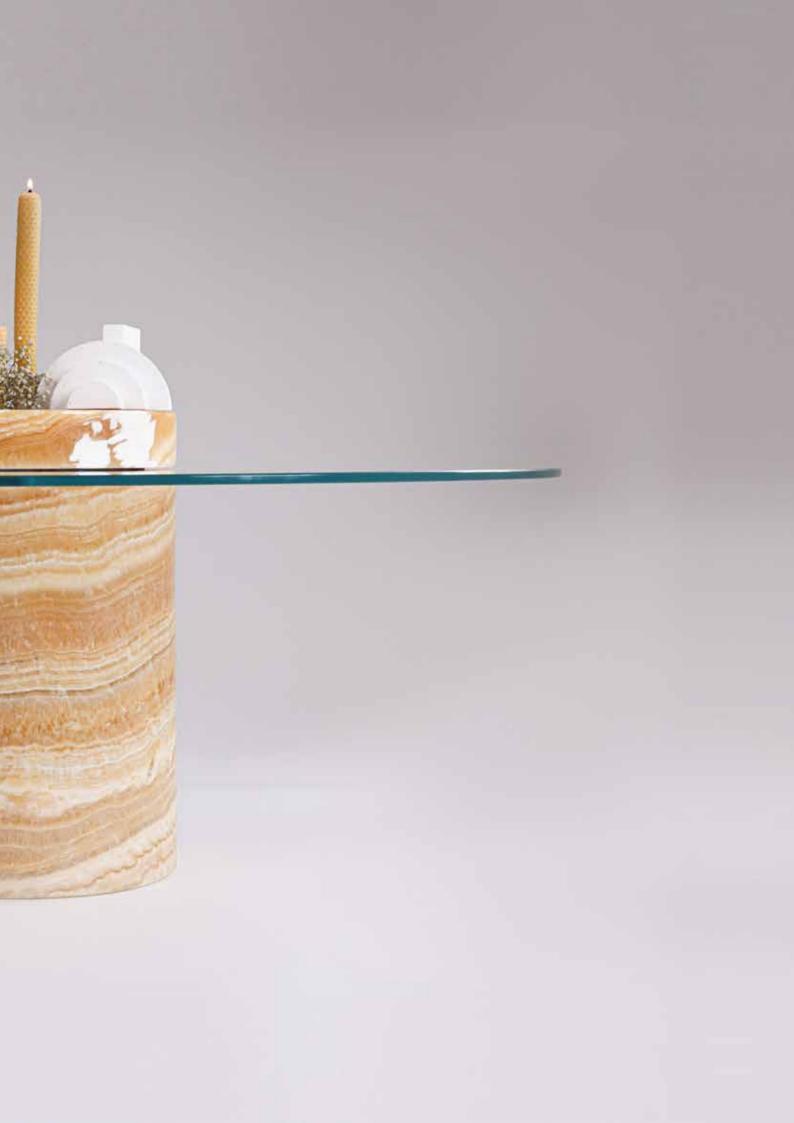

# ATLAS SIDE TABLE

ATLAS TABLE IS CHARACTERIZED BY ITS ENDURING AND STRONG DESIGN.

ITS STUNNING ARTISTIC CREATION IS A PROOF OF HOW A STONE PILLAR CAN STAND IN AN ELEGANT BALANCE. THIS STONE PILLAR NOT ONLY SUPPORTS THE GLASS SURFACE BUT ALSO PROVIDES A FLAT PLATFORM FOR DIVIDING VASE SECTION.

ATLAS TABLE IS AN EMBODIMENT OF CHIC AND EXCLUSIVE DESIGN WHICH BLENDS GLASS AND MARBLE PERFECTLY. MOREOVER, ITS SPECIAL MECHANISM ALLOWS TO DISASSEMBLE IT INTO SECTIONS.

ATLAS TABLE WILL BRING STRENGTH YET DELICATE TOUCH TO YOUR INTERIOR. IN ADDITION TO BEING A UNIQUE WORK OF ART, IT CAN ADAPT TO ANY INTERIOR.

ATLAS TABLE CAN BE USED AS A SIDE TABLE, A BEDSIDE TABLE OR AS A DECORATIVE OBJECT.

GAIA COLLECTION