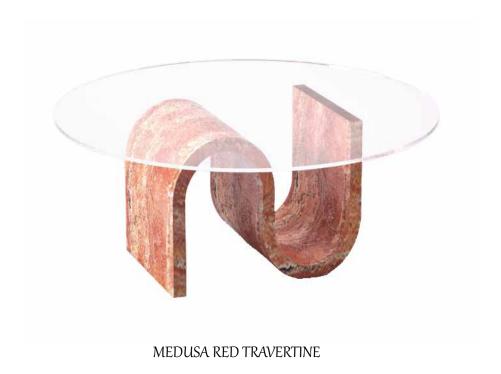

## DESIGN OF MEDUSA TABLE IS THE STORY OF HOW STONE COMES TO BE BEAUTIFUL AND HYPNAUTICAL.

THIS TIMELESS DESIGN WILL BRING A MYSTIC YET EXCITING AMBIANCE TO YOUR PLACE.

## WITH ITS VIBRANT LINES AND FLOATING SHAPE, IT IS A TRUE WORK OF ART THAT CAN BE USED AS A COFFEE TABLE OR A PIECE OF ART.

GAIA COLLECTION

#### **MEDUSA**

WIDTH: 120 CM

LENGTH: 120 CM

HEIGHT: 45 CM

RADIUS: 60 CM