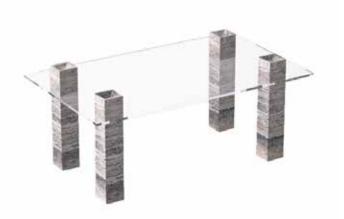

### EKHO COFFEE TABLE

EKHO IS A MINIMALIST COFFEE TABLE. THE GLASS IS SURROUNDED BY ECHOED RECTANGULAR VOLUMES THAT RISE OUT OF FOUR DIFFERENT POINTS.

O H D B
E C H O
O H D B
E C H O
O H D B

## EACH RECTANGULAR VOLUME IS SEGMENTED INTO PIECES THAT INTERLOCK LIKE A PUZZLE.

EKHO COFFEE TABLE SHOWCASES A WELL-BALANCED GEOMETRIC FORM AND IMPECCABLE MATERIAL HARMONY, ENRICHING YOUR LIVING AREA WITH ITS PRESENCE.

#### INSPIRED BY THE STORY OF EKHO

# **VARIATIONS**

EKHO LIGHT TRAVERTINE

EKHO RED TRAVERTINE

EKHO SILVER TRAVERTINE

EKHO ALEXANDER BLACK

EKHO CALACATTA VIOLA

EKHO ROSSO LEVANTO

EKHO COFFEE TABLE DESIGN DETAILS

#### **EKHO**

WIDTH: 60 CM

LENGTH: 100 CM

HEIGHT: 43 CM