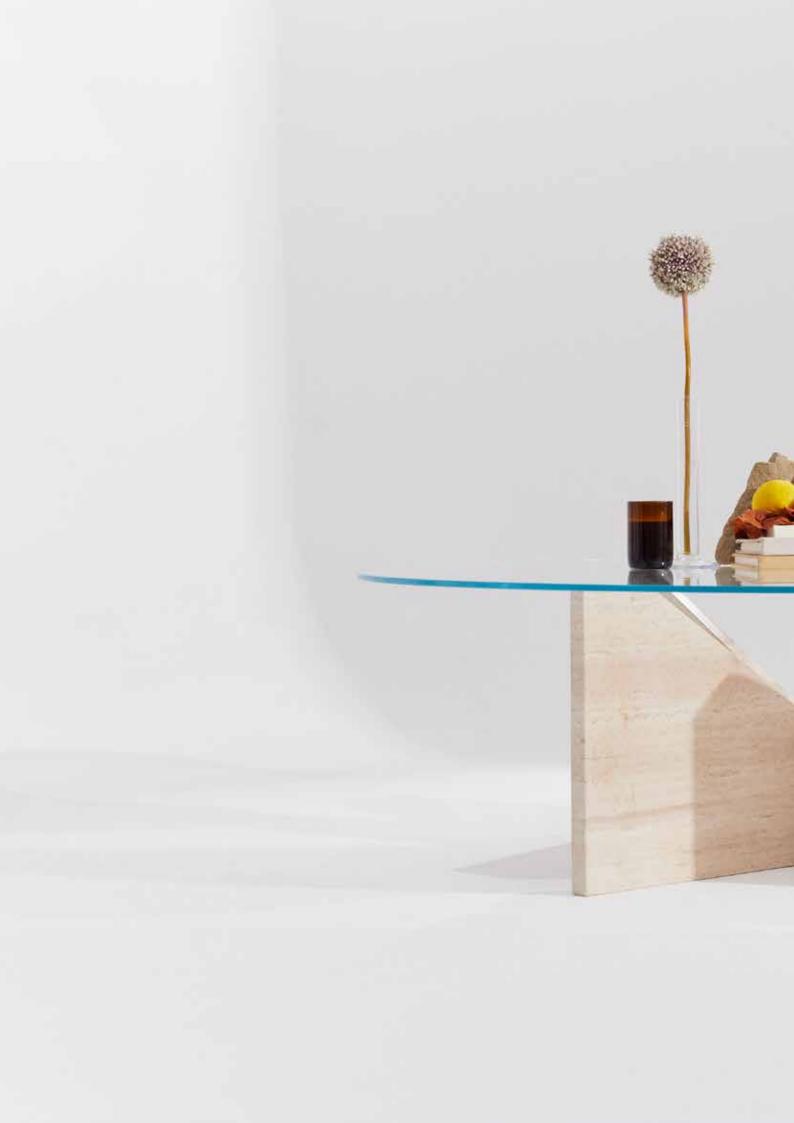

## **OUREA COFFEE TABLE**

#### A GRACIOUS AND AN ORIGINAL DESIGN.

OUREA TABLE IS A COMBINATION OF TRANSPARENT TABLETOP AND A DELICATE GEOMETRIC BALANCE.

THICKNESS OF MATERIAL INFORMED THE OVERALL STRUCTURE, WHILE FINAL FORM WOULD BE COMPRISED OF TWO INTERSECTING PLANES, CREATING BOTH FUNCTIONAL AND SCULPTURAL PIECE.

OUREA HAS AN ELEGANT BUT STRONG SILHOUETTE, CAN BE USED AS A COFFEE TABLE OR PIECE OF ART.