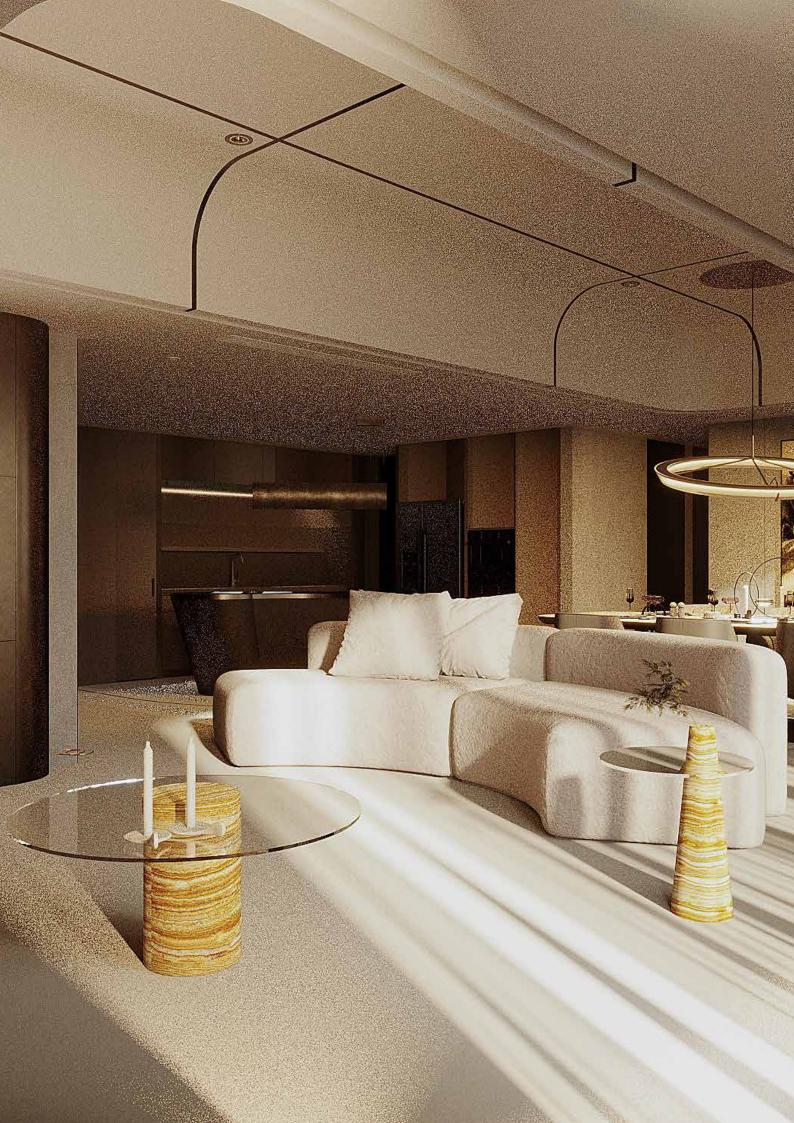

#### ELEGANT DESIGN IS THE HARMONY OF SIMPLICITY AND GEOMETRY.





EVERY DETAIL IS A PART OF ELEGANCE.





THE APOLLO TABLE IS DISTINGUISHED BY ITS CHARACTERISTIC CYLINDRICAL SHAPE.

WITH THE GLASS EMERGING GRACEFULLY FROM THE STONE,

IT ACHIEVES A WONDERFUL HARMONY THAT SUGGESTS AN INHERENT PRESENCE.

THIS STUNNING AND EXCLUSIVE DESIGN OF THE APOLLO TABLE STRIKES

A BALANCE BETWEEN SOFTNESS AND SOLIDITY. WHILE ITS ROUND SURFACE

CONTRIBUTESA GENTLE TOUCH TO YOUR INTERIOR, ITS MASSIVE SIDE ASSERTS

THE PRESENCE OF STONE IN THE SPACE.

INTRODUCING THE APOLLO COFFEE TABLE WILL UNDOUBTEDLY ELEVATE YOUR LIVING SPACE TO NEW HEIGHTS.













# **VARIATIONS**



APOLLO LIGHT TRAVERTINE



APOLLO RED TRAVERTINE



APOLLO SILVER TRAVERTINE



APOLLO HONEY ONYX



APOLLO CALACATTA VIOLA



# ATLAS SIDE TABLE

ATLAS TABLE IS CHARACTERIZED BY ITS ENDURING AND STRONG DESIGN.

ITS STUNNING ARTISTIC CREATION IS A PROOF OF HOW A STONE PILLAR CAN STAND IN AN ELEGANT BALANCE. THIS STONE PILLAR NOT ONLY SUPPORTS THE GLASS SURFACE BUT ALSO PROVIDES A FLAT PLATFORM FOR DIVIDING VASE SECTION.

ATLAS TABLE IS AN EMBODIMENT OF CHIC AND EXCLUSIVE DESIGN WHICH BLENDS GLASS AND MARBLE PERFECTLY. MOREOVER, ITS SPECIAL MECHANISM ALLOWS TO DISASSEMBLE IT INTO SECTIONS.

ATLAS TABLE WILL BRING STRENGTH YET DELICATE TOUCH TO YOUR INTERIOR. IN ADDITION TO BEING A UNIQUE WORK OF ART, IT CAN ADAPT TO ANY INTERIOR.

ATLAS TABLE CAN BE USED AS A SIDE TABLE, A BEDSIDE TABLE OR AS A DECORATIVE OBJECT.







GAIA COLLECTION





















# **VARIATIONS**





## **OUREA COFFEE TABLE**

#### A G