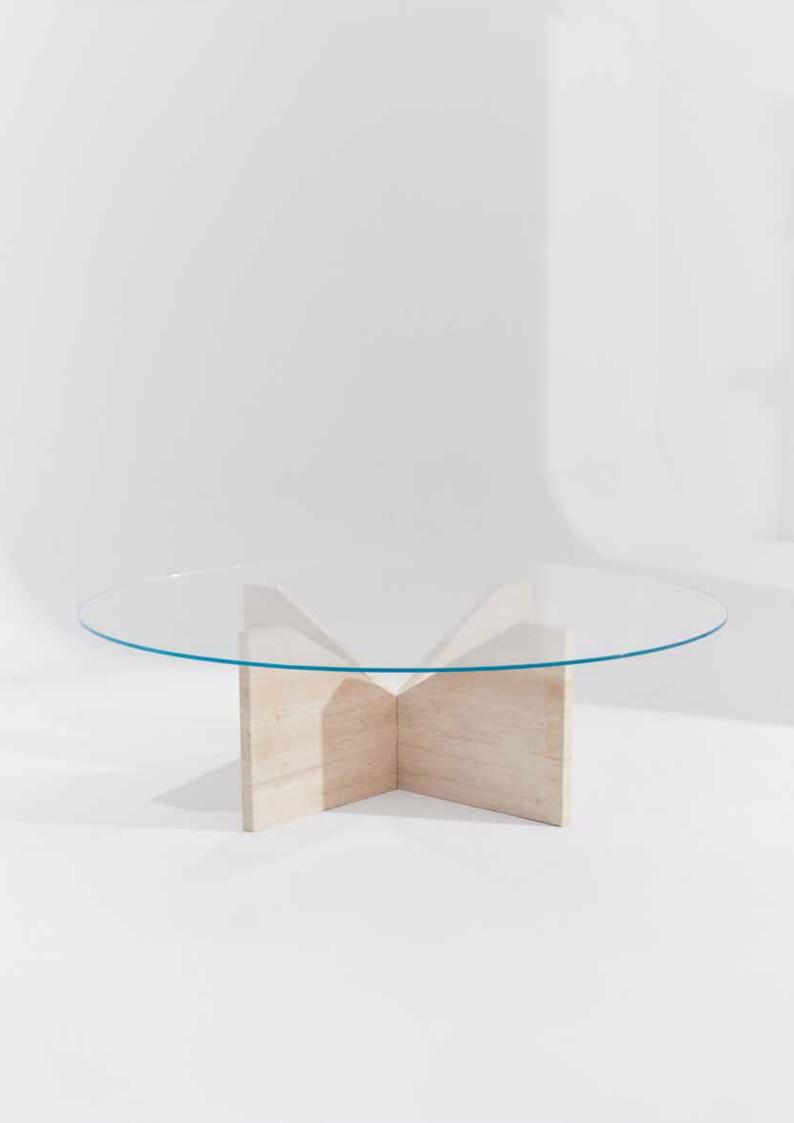

## **OUREA COFFEE TABLE**

#### A GRACIOUS AND AN ORIGINAL DESIGN.

OUREA TABLE IS A COMBINATION OF TRANSPARENT TABLETOP AND A DELICATE GEOMETRIC BALANCE.

THICKNESS OF MATERIAL INFORMED THE OVERALL STRUCTURE, WHILE FINAL FORM WOULD BE COMPRISED OF TWO INTERSECTING PLANES, CREATING BOTH FUNCTIONAL AND SCULPTURAL PIECE.

OUREA HAS AN ELEGANT BUT STRONG SILHOUETTE, CAN BE USED AS A COFFEE TABLE OR PIECE OF ART.

#### OUREA

WIDTH: 120 CM

LENGTH: 120 CM

HEIGHT: 38 CM

RADIUS: 60 CM

GAIA COLLECTION