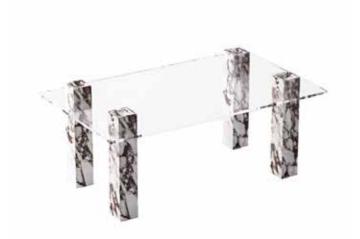

### EKHO COFFEE TABLE

EKHO IS A MINIMALIST COFFEE TABLE. THE GLASS IS SURROUNDED BY ECHOED RECTANGULAR VOLUMES THAT RISE OUT OF FOUR DIFFERENT POINTS.

O H D B
E C H O
O H D B
E C H O
O H D B

## EACH RECTANGULAR VOLUME IS SEGMENTED INTO PIECES THAT INTERLOCK LIKE A PUZZLE.

EKHO COFFEE TABLE SHOWCASES A WELL-BALANCED GEOMETRIC FORM AND IMPECCABLE MATERIAL HARMONY, ENRICHING YOUR LIVING AREA WITH ITS PRESENCE.

# **VARIATIONS**

EKHO LIGHT TRAVERTINE

EKHO RED TRAVERTINE

EKHO SILVER TRAVERTINE

EKHO ALEXANDER BLACK

EKHO CALACATTA VIOLA

EKHO ROSSO LEVANTO

EKHO COFFEE TABLE DESIGN DETAILS