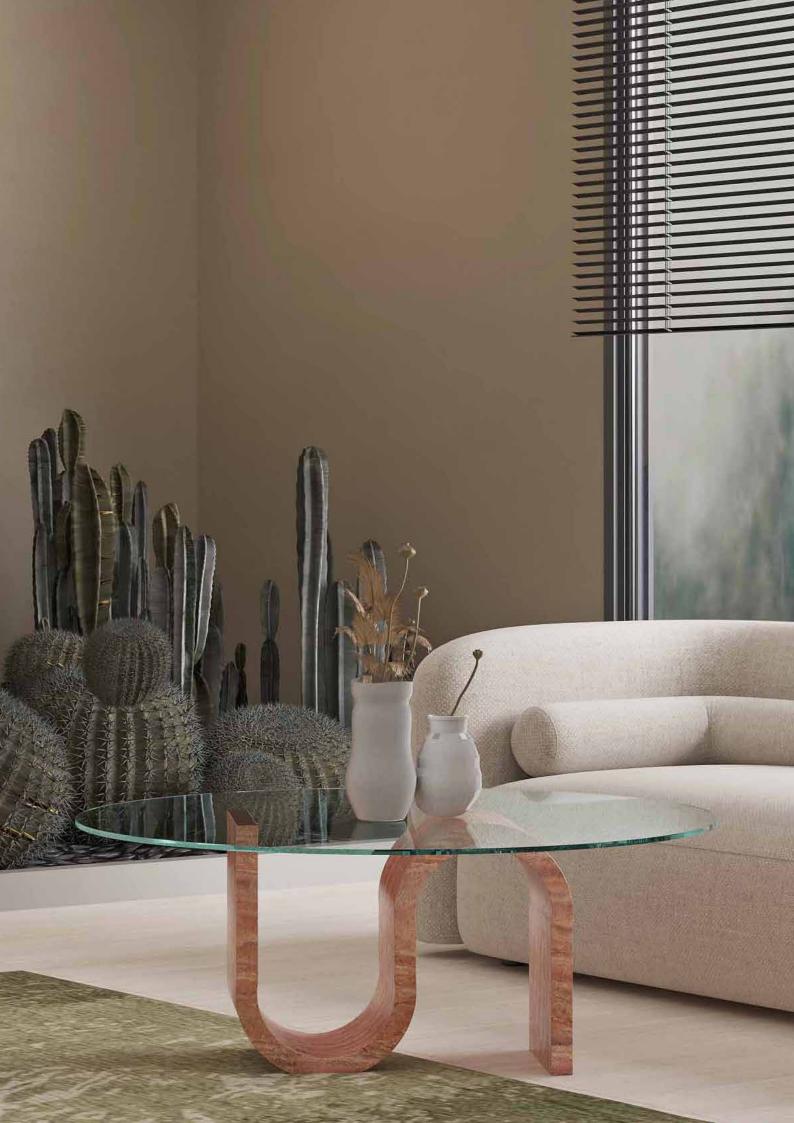

## **OUREA COFFEE TABLE**

#### A GRACIOUS AND AN ORIGINAL DESIGN.

OUREA TABLE IS A COMBINATION OF TRANSPARENT TABLETOP AND A DELICATE GEOMETRIC BALANCE.

THICKNESS OF MATERIAL INFORMED THE OVERALL STRUCTURE, WHILE FINAL FORM WOULD BE COMPRISED OF TWO INTERSECTING PLANES, CREATING BOTH FUNCTIONAL AND SCULPTURAL PIECE.

OUREA HAS AN ELEGANT BUT STRONG SILHOUETTE, CAN BE USED AS A COFFEE TABLE OR PIECE OF ART.