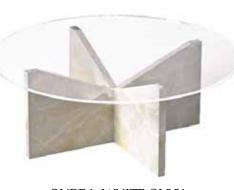

## DESIGN OF MEDUSA TABLE IS THE STORY OF HOW STONE COMES TO BE BEAUTIFUL AND HYPNAUTICAL.

THIS TIMELESS DESIGN WILL BRING A MYSTIC YET EXCITING AMBIANCE TO YOUR PLACE.

## WITH ITS VIBRANT LINES AND FLOATING SHAPE, IT IS A TRUE WORK OF ART THAT CAN BE USED AS A COFFEE TABLE OR A PIECE OF ART.

GAIA COLLECTION

#### **MEDUSA**

WIDTH: 120 CM

LENGTH: 120 CM

HEIGHT: 45 CM

RADIUS: 60 CM