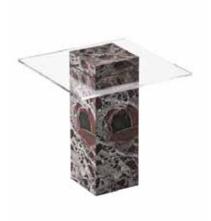

### NARCHO SIDE TABLE

NARCHO IS FORMED BY A MASSIVE CUBOID VOLUME THAT HIGHLIGHTS THE BEAUTY OF STONE FROM EVERY ANGLE, ALONG WITH A GLASS TABLETOP WHICH FUNCTIONS AS A CLEAR FILTER.

THIS EXCLUSIVE AND TIMELESS RECTANGULAR SET IS IDENTIFIED BY ITS REFINED AND SOPHISTICATED DESIGN WHICH WILL ADD A CLASSY TOUCH TO YOUR LIVING SPACE. IT CAN BE USED AS A SIDE TABLE, A BEDSIDE TABLE OR EVEN AS A DECORATIVE OBJECTS.

NARCHO LIGHT TRAVERTINE

NARCHO RED TRAVERTINE

NARCHO SILVER TRAVERTINE

NARCHO CALACATTA VIOLA

NARCHO ROSSO LEVANTO

NARCHO ALEXANDER BLACK