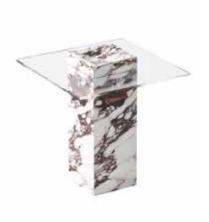

### ARTEMIS SIDE TABLE

ARTEMIS IS A UNIQUE AND AN ELEGANT PIECE FOR YOUR INTERIOR.

IT CAN BLEND WITH ANY INTERIORS; AS A BEDSIDE TABLE, A SIDE TABLE OR DECORATIVE OBJECTS.

## ARTEMIS TABLE IS A COMBINATION OF A SOLID RECTANGULAR VOLUME AND AN EXTRACTED CYLINDRICAL VOLUME.

TWO OPPOSITELY RISING SURFACES GENERATE A TRANSPARENT AND SMOOTH PLANE.

ARTEMIS RED TRAVERTINE

ARTEMIS LIGHT TRAVETINE

ARTEMIS SILVER TRAVERTINE

ARTEMIS CALACATTA VIOLA