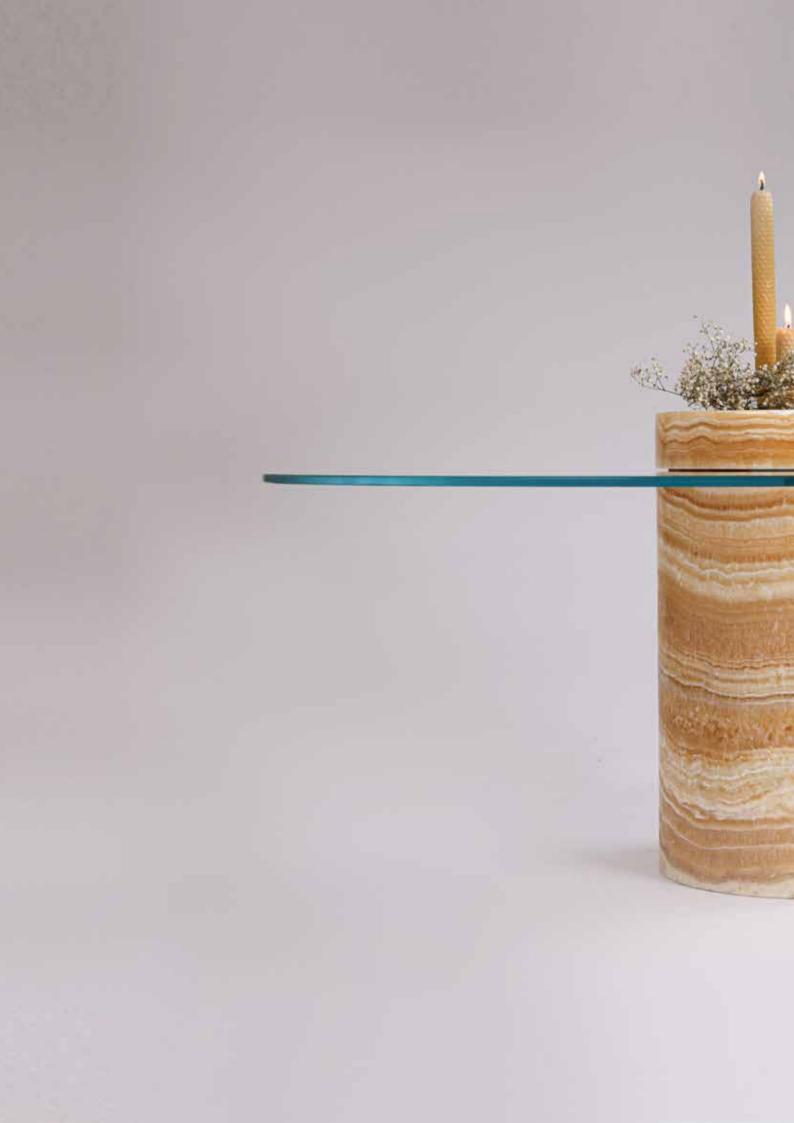

# ATLAS SIDE TABLE

ATLAS TABLE IS CHARACTERIZED BY ITS ENDURING AND STRONG DESIGN.

ITS STUNNING ARTISTIC CREATION IS A PROOF OF HOW A STONE PILLAR CAN STAND IN AN ELEGANT BALANCE. THIS STONE PILLAR NOT ONLY SUPPORTS THE GLASS SURFACE BUT ALSO PROVIDES A FLAT PLATFORM FOR DIVIDING VASE SECTION.

ATLAS TABLE IS AN EMBODIMENT OF CHIC AND EXCLUSIVE DESIGN WHICH BLENDS GLASS AND MARBLE PERFECTLY. MOREOVER, ITS SPECIAL MECHANISM ALLOWS TO DISASSEMBLE IT INTO SECTIONS.

ATLAS TABLE WILL BRING STRENGTH YET DELICATE TOUCH TO YOUR INTERIOR. IN ADDITION TO BEING A UNIQUE WORK OF ART, IT CAN ADAPT TO ANY INTERIOR.

ATLAS TABLE CAN BE USED AS A SIDE TABLE, A BEDSIDE TABLE OR AS A DECORATIVE OBJECT.

GAIA COLLECTION