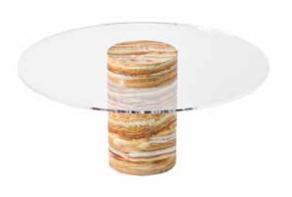

# APOLLO COFFEE TABLE

#### ELEGANT DESIGN IS THE HARMONY OF SIMPLICITY AND GEOMETRY.

EVERY DETAIL IS A PART OF ELEGANCE.

THE APOLLO TABLE IS DISTINGUISHED BY ITS CHARACTERISTIC CYLINDRICAL SHAPE.

WITH THE GLASS EMERGING GRACEFULLY FROM THE STONE,

IT ACHIEVES A WONDERFUL HARMONY THAT SUGGESTS AN INHERENT PRESENCE.

THIS STUNNING AND EXCLUSIVE DESIGN OF THE APOLLO TABLE STRIKES

A BALANCE BETWEEN SOFTNESS AND SOLIDITY. WHILE ITS ROUND SURFACE

CONTRIBUTESA GENTLE TOUCH TO YOUR INTERIOR, ITS MASSIVE SIDE ASSERTS

THE PRESENCE OF STONE IN THE SPACE.

INTRODUCING THE APOLLO COFFEE TABLE WILL UNDOUBTEDLY ELEVATE YOUR LIVING SPACE TO NEW HEIGHTS.

# **VARIATIONS**

APOLLO LIGHT TRAVERTINE

APOLLO RED TRAVERTINE

APOLLO SILVER TRAVERTINE

APOLLO HONEY ONYX

APOLLO CALACATTA VIOLA