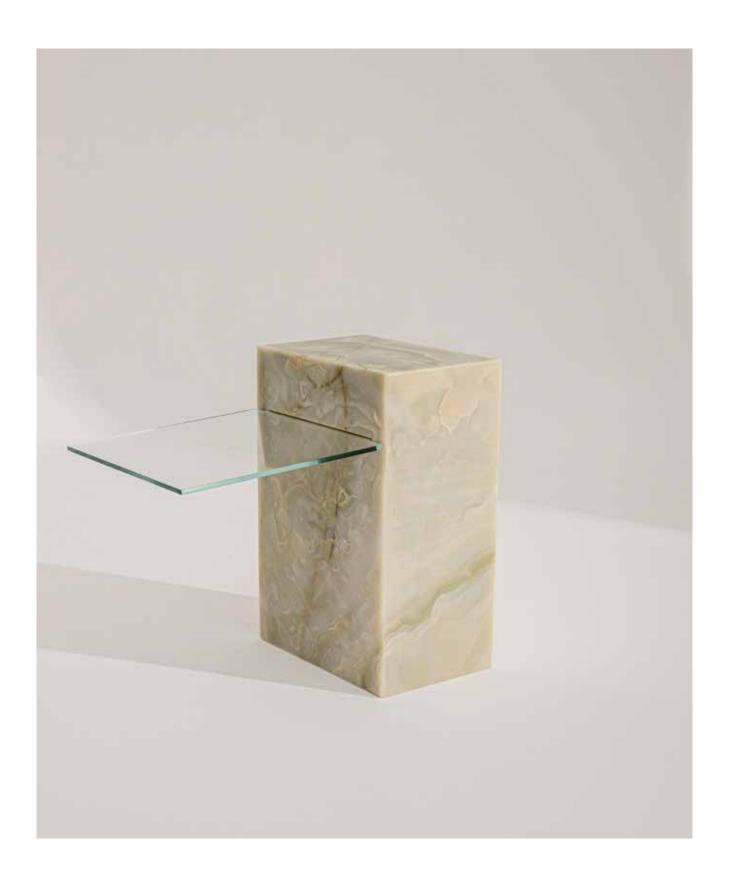

### ARTEMIS SIDE TABLE

ARTEMIS IS A UNIQUE AND AN ELEGANT PIECE FOR YOUR INTERIOR.

IT CAN BLEND WITH ANY INTERIORS; AS A BEDSIDE TABLE, A SIDE TABLE OR DECORATIVE OBJECTS.

## ARTEMIS TABLE IS A COMBINATION OF A SOLID RECTANGULAR VOLUME AND AN EXTRACTED CYLINDRICAL VOLUME.

TWO OPPOSITELY RISING SURFACES GENERATE A TRANSPARENT AND SMOOTH PLANE.

ARTEMIS RED TRAVERTINE

ARTEMIS LIGHT TRAVETINE

ARTEMIS SILVER TRAVERTINE

ARTEMIS CALACATTA VIOLA

## **ARTEMIS**

WIDTH: 30 CM

LENGTH: 40 CM

HEIGHT: 50 CM