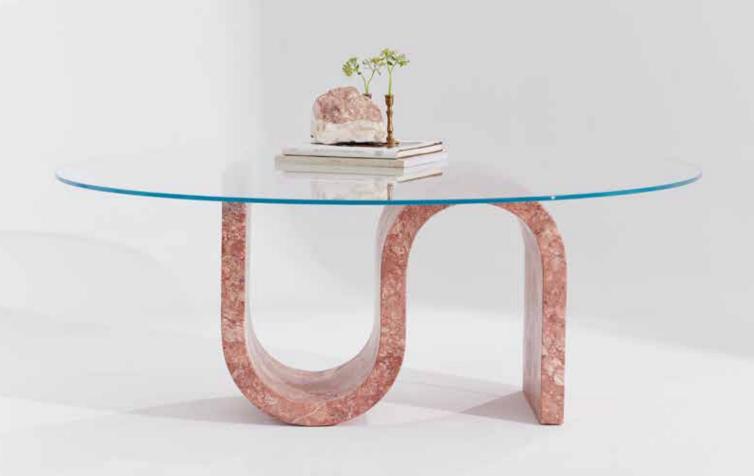

## **OUREA COFFEE TABLE**

#### A GRACIOUS AND AN ORIGINAL DESIGN.

OUREA TABLE IS A COMBINATION OF TRANSPARENT TABLETOP AND A DELICATE GEOMETRIC BALANCE.

THICKNESS OF MATERIAL INFORMED THE OVERALL STRUCTURE, WHILE FINAL FORM WOULD BE COMPRISED OF TWO INTERSECTING PLANES, CREATING BOTH FUNCTIONAL AND SCULPTURAL PIECE.

OUREA HAS AN ELEGANT BUT STRONG SILHOUETTE, CAN BE USED AS A COFFEE TABLE OR PIECE OF ART.