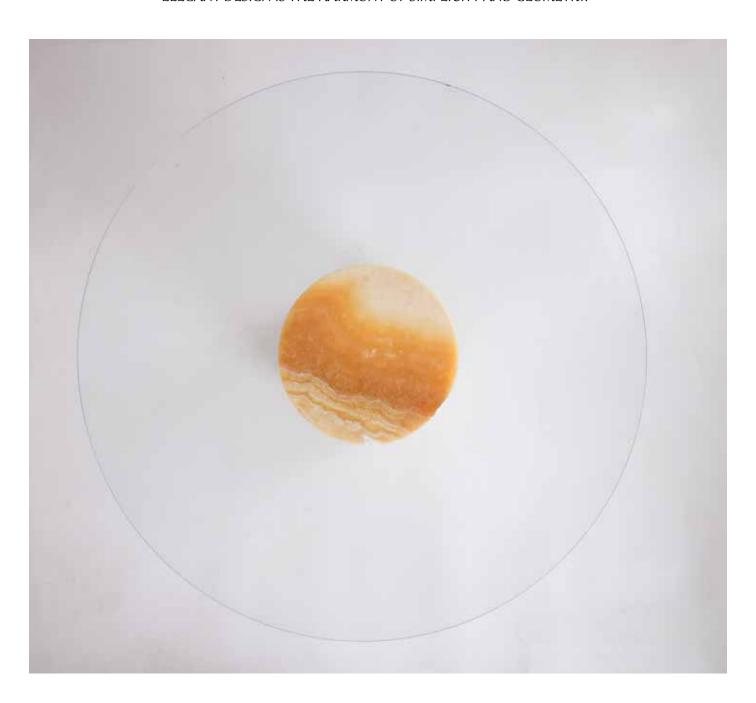

# CERES SIDE TABLE

CERES TABLE IS IDENTIFIED BY ITS CLASSY LOOK. IT SERVES AS A TRIBUTE TO THE UNMATCHED BEAUTY AND PRISTINE QUALITY OF ITS MATERIALS.

WITH ITS CLEAN LINES AND PRECISE SILHOUETTE, THIS TABLE BECOMES
A STANDOUT PIECE FOR ANY INTERIOR SETTING. WHETHER YOUR DECOR LEANS
TOWARDS CLASSIC OR CONTEMPORARY, THE CERES TABLE SEAMLESSLY FITS IN AS
A SIDE TABLE OR BEDSIDE COMPANION.

BEYOND ITS FUNCTIONAL ASPECT, IT ADDS SIGNIFICANT AESTHETIC APPEAL TO YOUR LIVING SPACE.