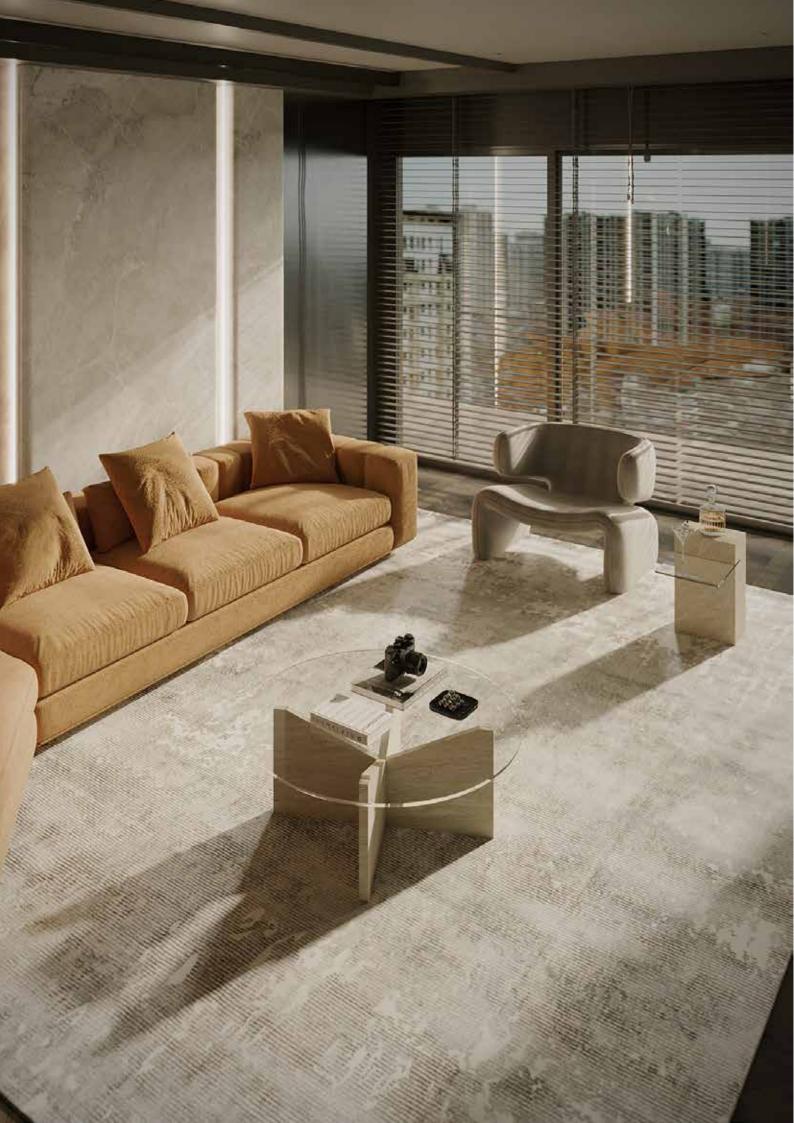

## **OUREA COFFEE TABLE**

#### A GRACIOUS AND AN ORIGINAL DESIGN.

OUREA TABLE IS A COMBINATION OF TRANSPARENT TABLETOP AND A DELICATE GEOMETRIC BALANCE.

THICKNESS OF MATERIAL INFORMED THE OVERALL STRUCTURE, WHILE FINAL FORM WOULD BE COMPRISED OF TWO INTERSECTING PLANES, CREATING BOTH FUNCTIONAL AND SCULPTURAL PIECE.

OUREA HAS AN ELEGANT BUT STRONG SILHOUETTE, CAN BE USED AS A COFFEE TABLE OR PIECE OF ART.