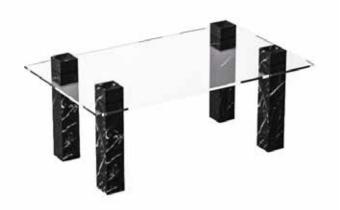

### EKHO COFFEE TABLE

EKHO IS A MINIMALIST COFFEE TABLE. THE GLASS IS SURROUNDED BY ECHOED RECTANGULAR VOLUMES THAT RISE OUT OF FOUR DIFFERENT POINTS.

O H D B
E C H O
O H D B
E C H O
O H D B

## EACH RECTANGULAR VOLUME IS SEGMENTED INTO PIECES THAT INTERLOCK LIKE A PUZZLE.

EKHO COFFEE TABLE SHOWCASES A WELL-BALANCED GEOMETRIC FORM AND IMPECCABLE MATERIAL HARMONY, ENRICHING YOUR LIVING AREA WITH ITS PRESENCE.

# **VARIATIONS**

EKHO LIGHT TRAVERTINE

EKHO RED TRAVERTINE

EKHO SILVER TRAVERTINE

EKHO ALEXANDER BLACK

EKHO CALACATTA VIOLA

EKHO ROSSO LEVANTO

EKHO COFFEE TABLE DESIGN DETAILS