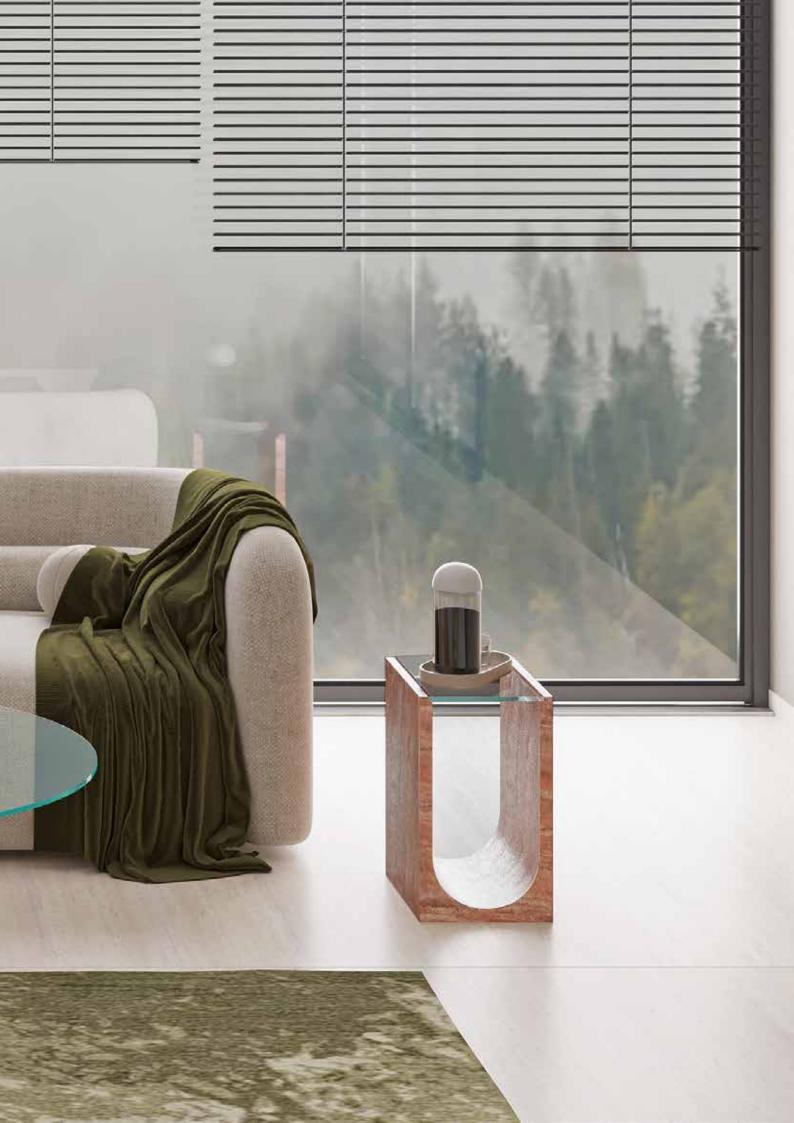

### ARTEMIS SIDE TABLE

ARTEMIS IS A UNIQUE AND AN ELEGANT PIECE FOR YOUR INTERIOR.

IT CAN BLEND WITH ANY INTERIORS; AS A BEDSIDE TABLE, A SIDE TABLE OR DECORATIVE OBJECTS.

## ARTEMIS TABLE IS A COMBINATION OF A SOLID RECTANGULAR VOLUME AND AN EXTRACTED CYLINDRICAL VOLUME.

TWO OPPOSITELY RISING SURFACES GENERATE A TRANSPARENT AND SMOOTH PLANE.

ARTEMIS RED TRAVERTINE

ARTEMIS LIGHT TRAVETINE

ARTEMIS SILVER TRAVERTINE

ARTEMIS CALACATTA VIOLA