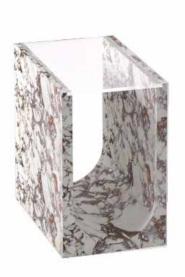

### ARTEMIS SIDE TABLE

ARTEMIS IS A UNIQUE AND AN ELEGANT PIECE FOR YOUR INTERIOR.

IT CAN BLEND WITH ANY INTERIORS; AS A BEDSIDE TABLE, A SIDE TABLE OR DECORATIVE OBJECTS.

## ARTEMIS TABLE IS A COMBINATION OF A SOLID RECTANGULAR VOLUME AND AN EXTRACTED CYLINDRICAL VOLUME.

TWO OPPOSITELY RISING SURFACES GENERATE A TRANSPARENT AND SMOOTH PLANE.

ARTEMIS RED TRAVERTINE

ARTEMIS LIGHT TRAVETINE

ARTEMIS SILVER TRAVERTINE

ARTEMIS CALACATTA VIOLA