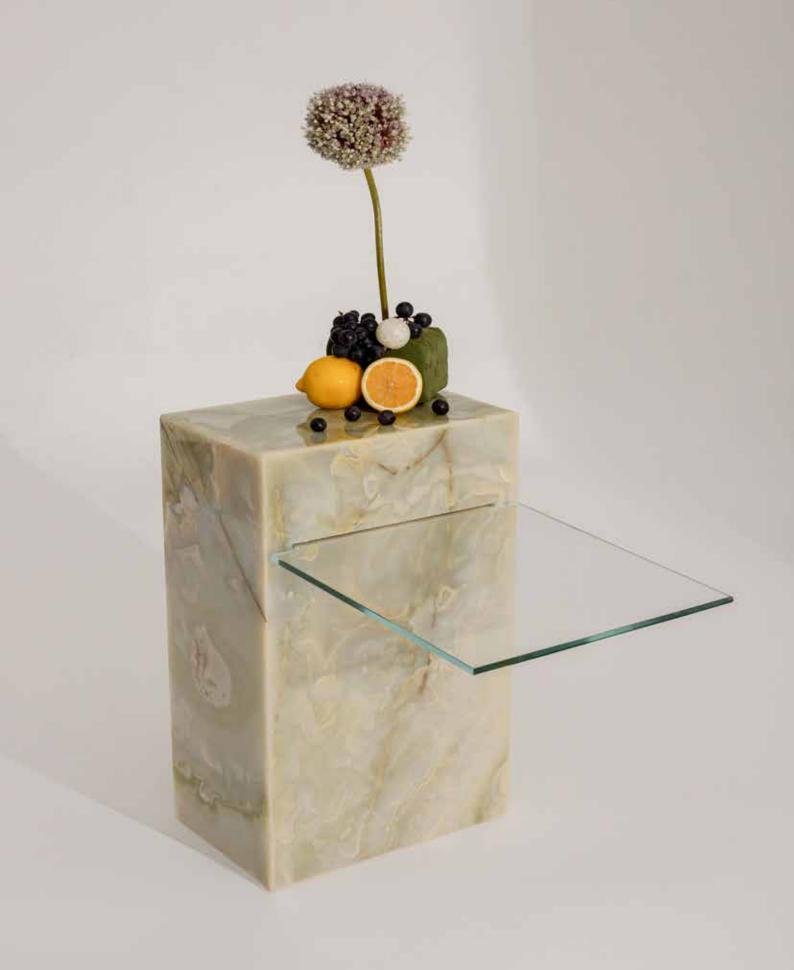

# CERES SIDE TABLE

CERES TABLE IS IDENTIFIED BY ITS CLASSY LOOK. IT SERVES AS A TRIBUTE TO THE UNMATCHED BEAUTY AND PRISTINE QUALITY OF ITS MATERIALS.

WITH ITS CLEAN LINES AND PRECISE SILHOUETTE, THIS TABLE BECOMES
A STANDOUT PIECE FOR ANY INTERIOR SETTING. WHETHER YOUR DECOR LEANS
TOWARDS CLASSIC OR CONTEMPORARY, THE CERES TABLE SEAMLESSLY FITS IN AS
A SIDE TABLE OR BEDSIDE COMPANION.

BEYOND ITS FUNCTIONAL ASPECT, IT ADDS SIGNIFICANT AESTHETIC APPEAL TO YOUR LIVING SPACE.