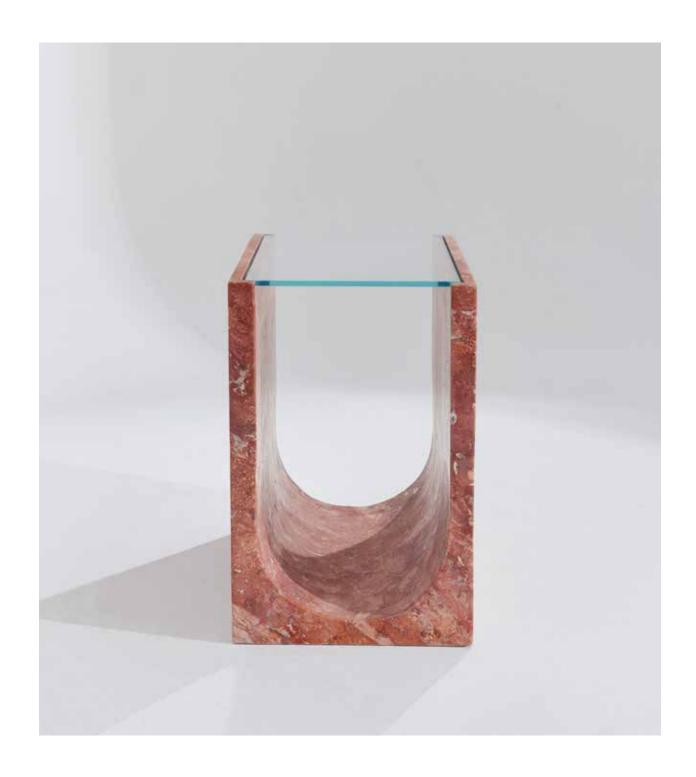

### ARTEMIS SIDE TABLE

ARTEMIS IS A UNIQUE AND AN ELEGANT PIECE FOR YOUR INTERIOR.

IT CAN BLEND WITH ANY INTERIORS; AS A BEDSIDE TABLE, A SIDE TABLE OR DECORATIVE OBJECTS.

## ARTEMIS TABLE IS A COMBINATION OF A SOLID RECTANGULAR VOLUME AND AN EXTRACTED CYLINDRICAL VOLUME.

TWO OPPOSITELY RISING SURFACES GENERATE A TRANSPARENT AND SMOOTH PLANE.

ARTEMIS RED TRAVERTINE

ARTEMIS LIGHT TRAVETINE