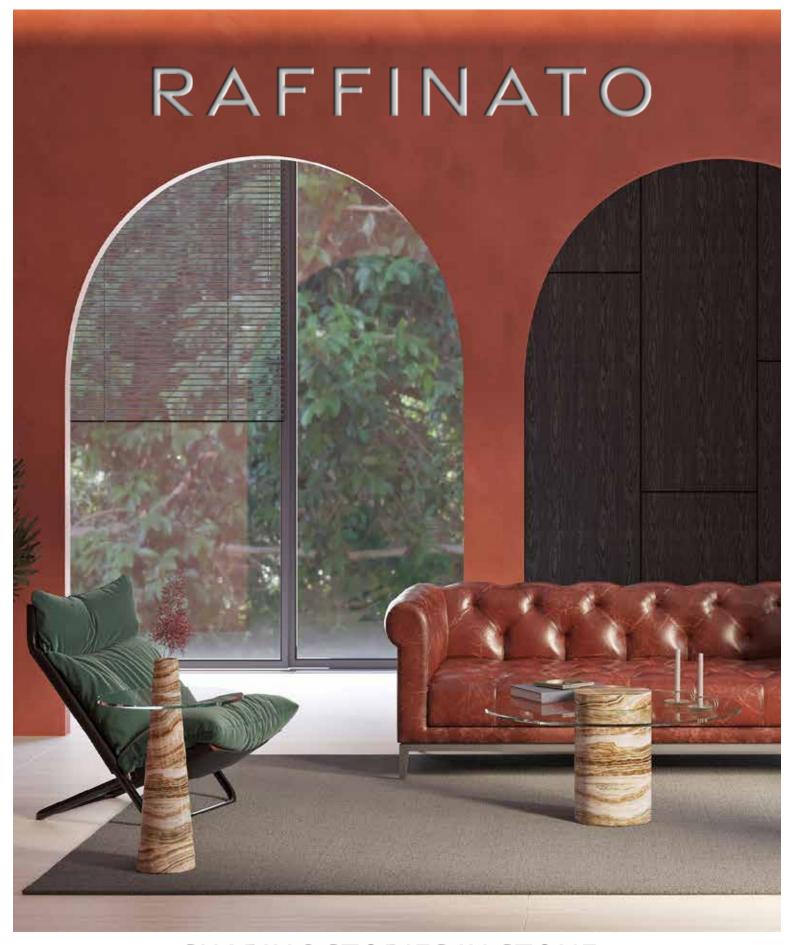

SHAPING STORIES IN STONE.

**GAIA COLLECTION** 

# GA1A COLLECTION

RAFFINATO IS A DESIGN BRAND SPECIALISING IN NATURAL STONE. INSPIRED BY THE MYSTIC NATURE OF MARBLING ART AND THE INTERCONTINENTAL SPIRIT OF ISTANBUL,

DESIGNER DICLE VARSAK TRANSFORMS PRECIOUS NATURAL STONES INTO OUTSTANDING DESIGN OBJECTS.

RAFFINATO IS CREATED AS AN APPRECIATION TO THE HIDDEN GEMS OF NATURE LIKE MARBLE, ONYX, AND TRAVERTINE. TRACE OF TIME, INFINITE COLOR AND TEXTURE COMBINATIONS, FLUID AND DYNAMIC CREATION. CHARACTERISTIC FEATURES OF NATURA STONE ENSURE THAT EACH DESIGN PIECE IS UNIQUE AND PERSONALIZED.

OUR MISSION IS TO CREATE FUNCTIONAL AND SCULPTURAL DESIGNS THAT ENABLE USER TO ESTABLISH STRONG INTERACTION WITH THE CONCEPT OF BEAUTY. EACH DESIGN IS A RESULT OF AN ELEGANT HARMONY OF GEOMETRY, COLOR, AND TEXTURE.

AT THE CENTER OF OUR WORK IS A DEEP PASSION FOR DESIGNING, PRODUCING HIGH-END FURNITURE, RESPECTING NATURAL STONE, AND REVEALING UNIQUE PIECES THAT HAVE HIDDEN INSIDE THE STONE.

RAFFINATO'S FIRST COLLECTION, GAIA, SHOWCASES THE ELEGANT HARMONY OF GLASS AND MARBLE, HIGHLIGHTING BOTH AESTHETICS AND FUNCTIONALITY.

GLASS IS USED AS A TRANSPARENT TOP SURFACE, WHILE MARBLE, WITH ALL ITS GRACE, SERVES AS THE MAIN CONSTRUCTION ELEMENT, DISPLAYING ITS BEAUTY.

INSPIRED BY THE STORIES OF MYTHOLOGICAL FIGURES, THE GAIA COLLECTION EMBODIES THIS NARRATIVE IN EVERY DETAIL, MAKING IT A REFINED AND SOPHISTICATED COLLECTION. DRAWING ON THIS DESIGN APPROACH, MARBLE IS INTERPRETED WITH DIFFERENT GEOMETRIES AND COMBINED WITH A TRANSPARENT SURFACE THAT DOES NOT CONCEAL ITS NATURAL BEAUTY BUT RATHER ACCENTUATES IT. THUS, THE UNIQUE COLOR AND PATTERN COMBINATIONS OF MARBLE ARE DISPLAYED IN ALL THEIR SPLENDOR.

EACH PIECE IN THE GAIA COLLECTION IS NOT JUST A PIECE OF FURNITURE BUT ALSO A WORK OF ART, REFLECTING A PERFECT BLEND OF HISTORICAL REFERENCES AND NATURAL MATERIALS. THIS SPECIAL COLLECTION IS DESIGNED TO ADD A TOUCH OF SOPHISTICATION AND TIMELESS ELEGANCE TO INTERIORS.