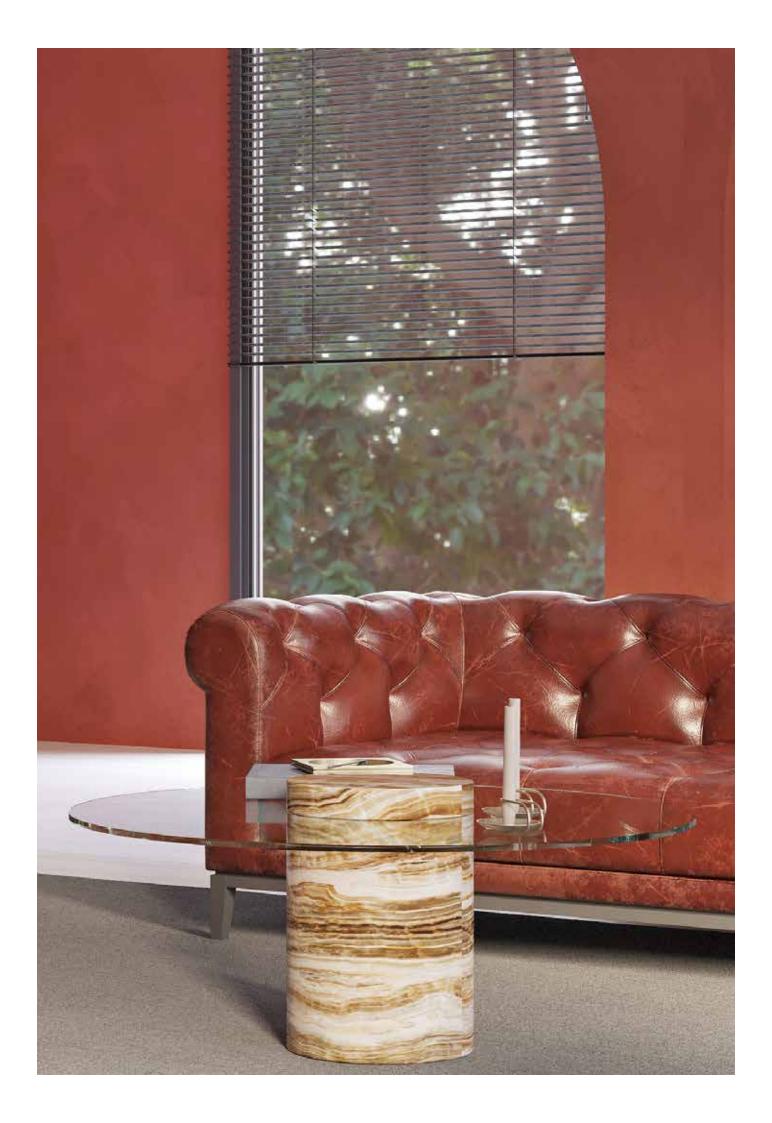

# APOLLO COFFEE TABLE

#### ELEGANT DESIGN IS THE HARMONY OF SIMPLICITY AND GEOMETRY.

EVERY DETAIL IS A PART OF ELEGANCE.

THE APOLLO TABLE IS DISTINGUISHED BY ITS CHARACTERISTIC CYLINDRICAL SHAPE.

WITH THE GLASS EMERGING GRACEFULLY FROM THE STONE,

IT ACHIEVES A WONDERFUL HARMONY THAT SUGGESTS AN INHERENT PRESENCE.

THIS STUNNING AND EXCLUSIVE DESIGN OF THE APOLLO TABLE STRIKES

A BALANCE BETWEEN SOFTNESS AND SOLIDITY. WHILE ITS ROUND SURFACE

CONTRIBUTESA GENTLE TOUCH TO YOUR INTERIOR, ITS MASSIVE SIDE ASSERTS

THE PRESENCE OF STONE IN THE SPACE.

INTRODUCING THE APOLLO COFFEE TABLE WILL UNDOUBTEDLY ELEVATE YOUR LIVING SPACE TO NEW HEIGHTS.