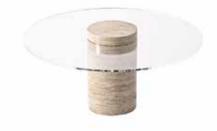

# ATLAS SIDE TABLE

ATLAS TABLE IS CHARACTERIZED BY ITS ENDURING AND STRONG DESIGN.

ITS STUNNING ARTISTIC CREATION IS A PROOF OF HOW A STONE PILLAR CAN STAND IN AN ELEGANT BALANCE. THIS STONE PILLAR NOT ONLY SUPPORTS THE GLASS SURFACE BUT ALSO PROVIDES A FLAT PLATFORM FOR DIVIDING VASE SECTION.

ATLAS TABLE IS AN EMBODIMENT OF CHIC AND EXCLUSIVE DESIGN WHICH BLENDS GLASS AND MARBLE PERFECTLY. MOREOVER, ITS SPECIAL MECHANISM ALLOWS TO DISASSEMBLE IT INTO SECTIONS.

ATLAS TABLE WILL BRING STRENGTH YET DELICATE TOUCH TO YOUR INTERIOR. IN ADDITION TO BEING A UNIQUE WORK OF ART, IT CAN ADAPT TO ANY INTERIOR.

ATLAS TABLE CAN BE USED AS A SIDE TABLE, A BEDSIDE TABLE OR AS A DECORATIVE OBJECT.

GAIA COLLECTION

## **ATLAS**

WIDTH: 50 CM

LENGTH: 50 CM

HEIGHT: 62 CM

RADIUS: 25 CM