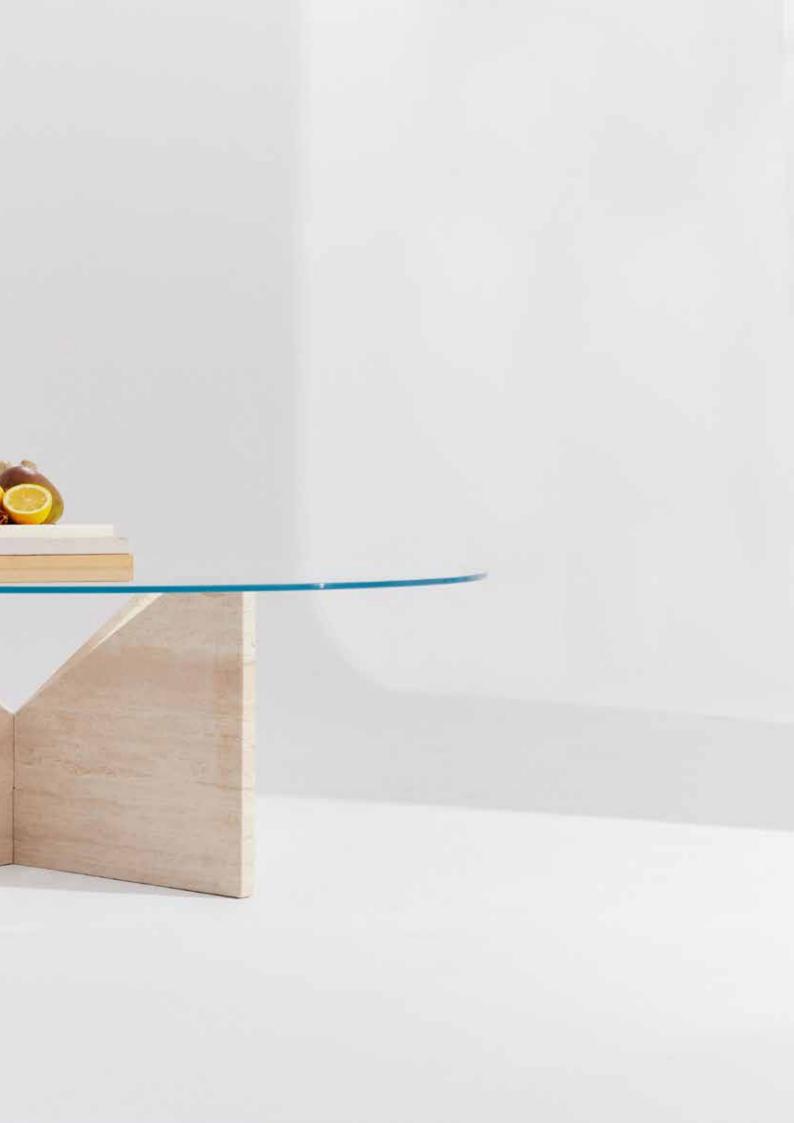

## **OUREA COFFEE TABLE**

#### A GRACIOUS AND AN ORIGINAL DESIGN.

OUREA TABLE IS A COMBINATION OF TRANSPARENT TABLETOP AND A DELICATE GEOMETRIC BALANCE.

THICKNESS OF MATERIAL INFORMED THE OVERALL STRUCTURE, WHILE FINAL FORM WOULD BE COMPRISED OF TWO INTERSECTING PLANES, CREATING BOTH FUNCTIONAL AND SCULPTURAL PIECE.

OUREA HAS AN ELEGANT BUT STRONG SILHOUETTE, CAN BE USED AS A COFFEE TABLE OR PIECE OF ART.