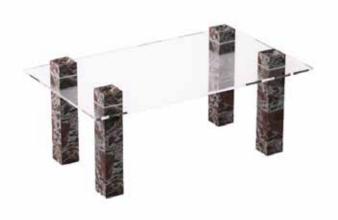

### EKHO COFFEE TABLE

EKHO IS A MINIMALIST COFFEE TABLE. THE GLASS IS SURROUNDED BY ECHOED RECTANGULAR VOLUMES THAT RISE OUT OF FOUR DIFFERENT POINTS.

O H D B
E C H O
O H D B
E C H O
O H D B

## EACH RECTANGULAR VOLUME IS SEGMENTED INTO PIECES THAT INTERLOCK LIKE A PUZZLE.

EKHO COFFEE TABLE SHOWCASES A WELL-BALANCED GEOMETRIC FORM AND IMPECCABLE MATERIAL HARMONY, ENRICHING YOUR LIVING AREA WITH ITS PRESENCE.

# **VARIATIONS**

EKHO LIGHT TRAVERTINE

EKHO RED TRAVERTINE

EKHO SILVER TRAVERTINE

EKHO ALEXANDER BLACK

EKHO CALACATTA VIOLA

EKHO ROSSO LEVANTO

EKHO COFFEE TABLE DESIGN DETAILS