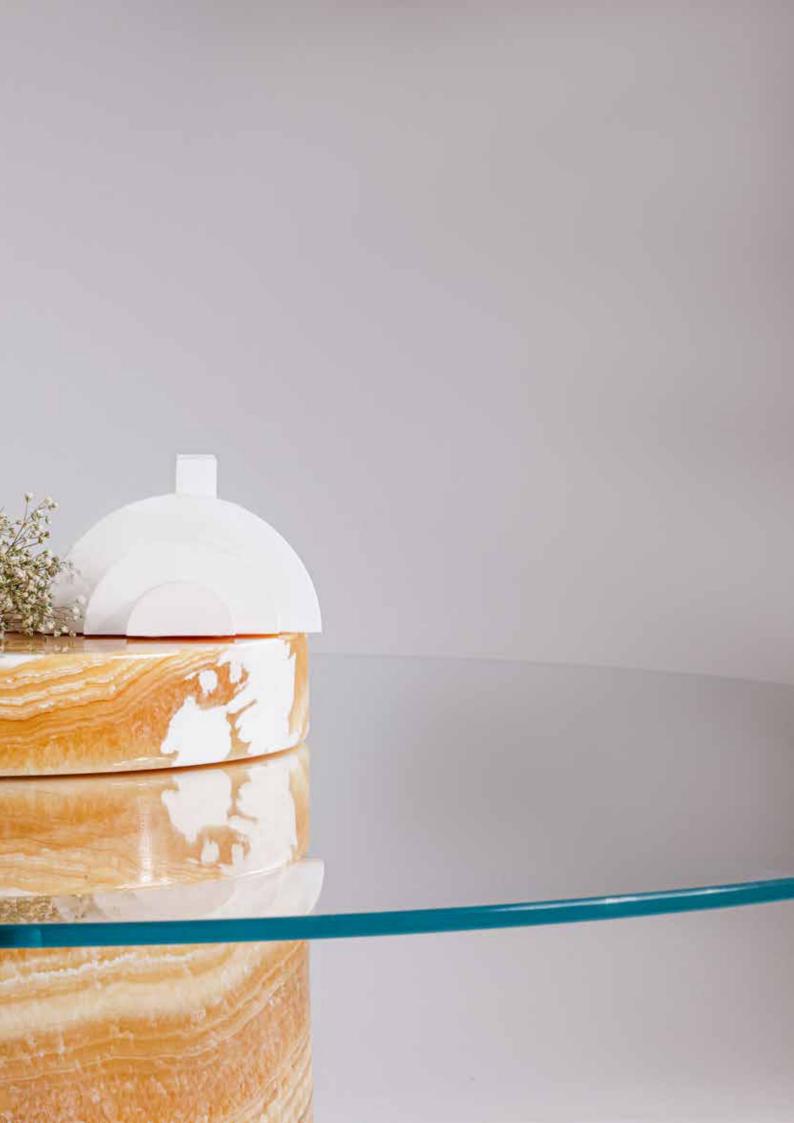

# ATLAS SIDE TABLE

ATLAS TABLE IS CHARACTERIZED BY ITS ENDURING AND STRONG DESIGN.

ITS STUNNING ARTISTIC CREATION IS A PROOF OF HOW A STONE PILLAR CAN STAND IN AN ELEGANT BALANCE. THIS STONE PILLAR NOT ONLY SUPPORTS THE GLASS SURFACE BUT ALSO PROVIDES A FLAT PLATFORM FOR DIVIDING VASE SECTION.

ATLAS TABLE IS AN EMBODIMENT OF CHIC AND EXCLUSIVE DESIGN WHICH BLENDS GLASS AND MARBLE PERFECTLY. MOREOVER, ITS SPECIAL MECHANISM ALLOWS TO DISASSEMBLE IT INTO SECTIONS.

ATLAS TABLE WILL BRING STRENGTH YET DELICATE TOUCH TO YOUR INTERIOR. IN ADDITION TO BEING A UNIQUE WORK OF ART, IT CAN ADAPT TO ANY INTERIOR.

ATLAS TABLE CAN BE USED AS A SIDE TABLE, A BEDSIDE TABLE OR AS A DECORATIVE OBJECT.

GAIA COLLECTION