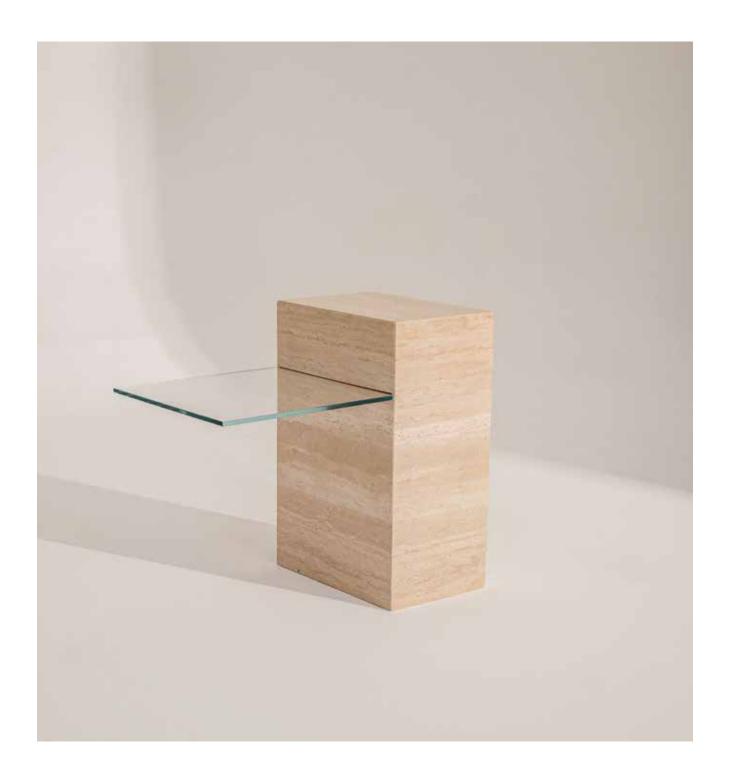

# ATLAS SIDE TABLE

ATLAS TABLE IS CHARACTERIZED BY ITS ENDURING AND STRONG DESIGN.

ITS STUNNING ARTISTIC CREATION IS A PROOF OF HOW A STONE PILLAR CAN STAND IN AN ELEGANT BALANCE. THIS STONE PILLAR NOT ONLY SUPPORTS THE GLASS SURFACE BUT ALSO PROVIDES A FLAT PLATFORM FOR DIVIDING VASE SECTION.

ATLAS TABLE IS AN EMBODIMENT OF CHIC AND EXCLUSIVE DESIGN WHICH BLENDS GLASS AND MARBLE PERFECTLY. MOREOVER, ITS SPECIAL MECHANISM ALLOWS TO DISASSEMBLE IT INTO SECTIONS.

ATLAS TABLE WILL BRING STRENGTH YET DELICATE TOUCH TO YOUR INTERIOR. IN ADDITION TO BEING A UNIQUE WORK OF ART, IT CAN ADAPT TO ANY INTERIOR.

ATLAS TABLE CAN BE USED AS A SIDE TABLE, A BEDSIDE TABLE OR AS A DECORATIVE OBJECT.

GAIA COLLECTION

## **ATLAS**

WIDTH: 50 CM

LENGTH: 50 CM

HEIGHT: 62 CM

RADIUS: 25 CM