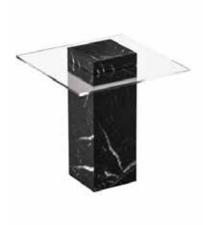

### NARCHO SIDE TABLE

NARCHO IS FORMED BY A MASSIVE CUBOID VOLUME THAT HIGHLIGHTS THE BEAUTY OF STONE FROM EVERY ANGLE, ALONG WITH A GLASS TABLETOP WHICH FUNCTIONS AS A CLEAR FILTER.

THIS EXCLUSIVE AND TIMELESS RECTANGULAR SET IS IDENTIFIED BY ITS REFINED AND SOPHISTICATED DESIGN WHICH WILL ADD A CLASSY TOUCH TO YOUR LIVING SPACE. IT CAN BE USED AS A SIDE TABLE, A BEDSIDE TABLE OR EVEN AS A DECORATIVE OBJECTS.

NARCHO LIGHT TRAVERTINE

NARCHO RED TRAVERTINE

NARCHO SILVER TRAVERTINE

NARCHO CALACATTA VIOLA

NARCHO ROSSO LEVANTO

NARCHO ALEXANDER BLACK