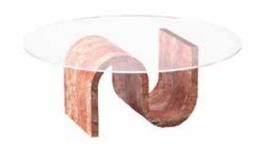

## DESIGN OF MEDUSA TABLE IS THE STORY OF HOW STONE COMES TO BE BEAUTIFUL AND HYPNAUTICAL.

THIS TIMELESS DESIGN WILL BRING A MYSTIC YET EXCITING AMBIANCE TO YOUR PLACE.

## WITH ITS VIBRANT LINES AND FLOATING SHAPE, IT IS A TRUE WORK OF ART THAT CAN BE USED AS A COFFEE TABLE OR A PIECE OF ART.

GAIA COLLECTION

#### **MEDUSA**

WIDTH: 120 CM

LENGTH: 120 CM

HEIGHT: 45 CM

RADIUS: 60 CM