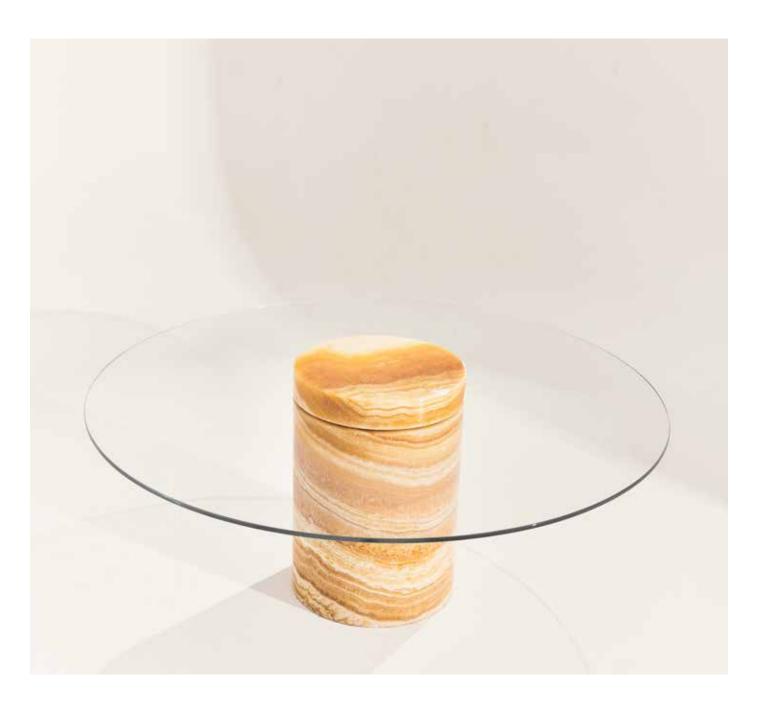

# CERES SIDE TABLE

CERES TABLE IS IDENTIFIED BY ITS CLASSY LOOK. IT SERVES AS A TRIBUTE TO THE UNMATCHED BEAUTY AND PRISTINE QUALITY OF ITS MATERIALS.

WITH ITS CLEAN LINES AND PRECISE SILHOUETTE, THIS TABLE BECOMES
A STANDOUT PIECE FOR ANY INTERIOR SETTING. WHETHER YOUR DECOR LEANS
TOWARDS CLASSIC OR CONTEMPORARY, THE CERES TABLE SEAMLESSLY FITS IN AS
A SIDE TABLE OR BEDSIDE COMPANION.

BEYOND ITS FUNCTIONAL ASPECT, IT ADDS SIGNIFICANT AESTHETIC APPEAL TO YOUR LIVING SPACE.