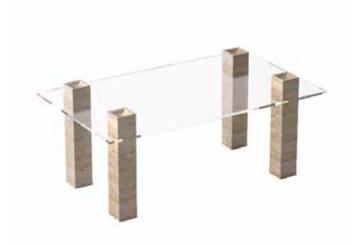

### EKHO COFFEE TABLE

EKHO IS A MINIMALIST COFFEE TABLE. THE GLASS IS SURROUNDED BY ECHOED RECTANGULAR VOLUMES THAT RISE OUT OF FOUR DIFFERENT POINTS.

O H D B
E C H O
O H D B
E C H O
O H D B

## EACH RECTANGULAR VOLUME IS SEGMENTED INTO PIECES THAT INTERLOCK LIKE A PUZZLE.

EKHO COFFEE TABLE SHOWCASES A WELL-BALANCED GEOMETRIC FORM AND IMPECCABLE MATERIAL HARMONY, ENRICHING YOUR LIVING AREA WITH ITS PRESENCE.

#### INSPIRED BY THE STORY OF EKHO

# **VARIATIONS**

EKHO LIGHT TRAVERTINE

EKHO RED TRAVERTINE

EKHO SILVER TRAVERTINE

EKHO ALEXANDER BLACK

EKHO CALACATTA VIOLA

EKHO ROSSO LEVANTO

EKHO COFFEE TABLE DESIGN DETAILS

#### **EKHO**

WIDTH: 60 CM

LENGTH: 100 CM

HEIGHT: 43 CM