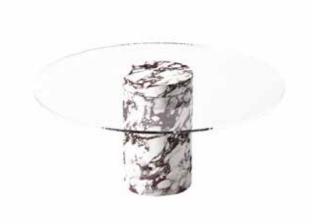

#### ELEGANT DESIGN IS THE HARMONY OF SIMPLICITY AND GEOMETRY.

EVERY DETAIL IS A PART OF ELEGANCE.

THE APOLLO TABLE IS DISTINGUISHED BY ITS CHARACTERISTIC CYLINDRICAL SHAPE.

WITH THE GLASS EMERGING GRACEFULLY FROM THE STONE,

IT ACHIEVES A WONDERFUL HARMONY THAT SUGGESTS AN INHERENT PRESENCE.

THIS STUNNING AND EXCLUSIVE DESIGN OF THE APOLLO TABLE STRIKES

A BALANCE BETWEEN SOFTNESS AND SOLIDITY. WHILE ITS ROUND SURFACE

CONTRIBUTESA GENTLE TOUCH TO YOUR INTERIOR, ITS MASSIVE SIDE ASSERTS

THE PRESENCE OF STONE IN THE SPACE.

INTRODUCING THE APOLLO COFFEE TABLE WILL UNDOUBTEDLY ELEVATE YOUR LIVING SPACE TO NEW HEIGHTS.

# **VARIATIONS**

APOLLO LIGHT TRAVERTINE

APOLLO RED TRAVERTINE

APOLLO SILVER TRAVERTINE

APOLLO HONEY ONYX

APOLLO CALACATTA VIOLA