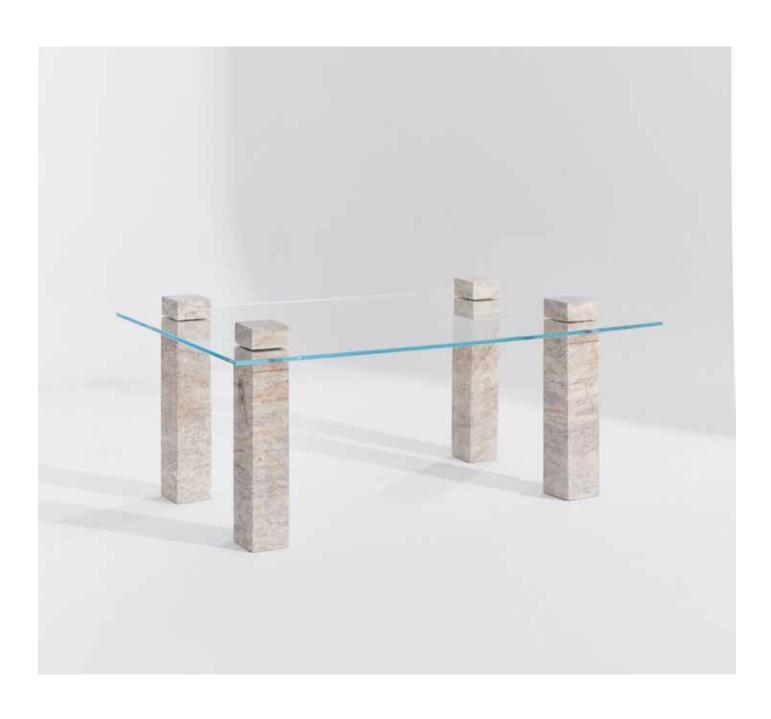

### EKHO COFFEE TABLE

EKHO IS A MINIMALIST COFFEE TABLE. THE GLASS IS SURROUNDED BY ECHOED RECTANGULAR VOLUMES THAT RISE OUT OF FOUR DIFFERENT POINTS.

O H D B
E C H O
O H D B
E C H O
O H D B

## EACH RECTANGULAR VOLUME IS SEGMENTED INTO PIECES THAT INTERLOCK LIKE A PUZZLE.

EKHO COFFEE TABLE SHOWCASES A WELL-BALANCED GEOMETRIC FORM AND IMPECCABLE MATERIAL HARMONY, ENRICHING YOUR LIVING AREA WITH ITS PRESENCE.

#### INSPIRED BY THE STORY OF EKHO

# **VARIATIONS**

EKHO LIGHT TRAVERTINE

EKHO RED TRAVERTINE

EKHO SILVER TRAVERTINE

EKHO ALEXANDER BLACK

EKHO CALACATTA VIOLA

EKHO ROSSO LEVANTO

EKHO COFFEE TABLE DESIGN DETAILS