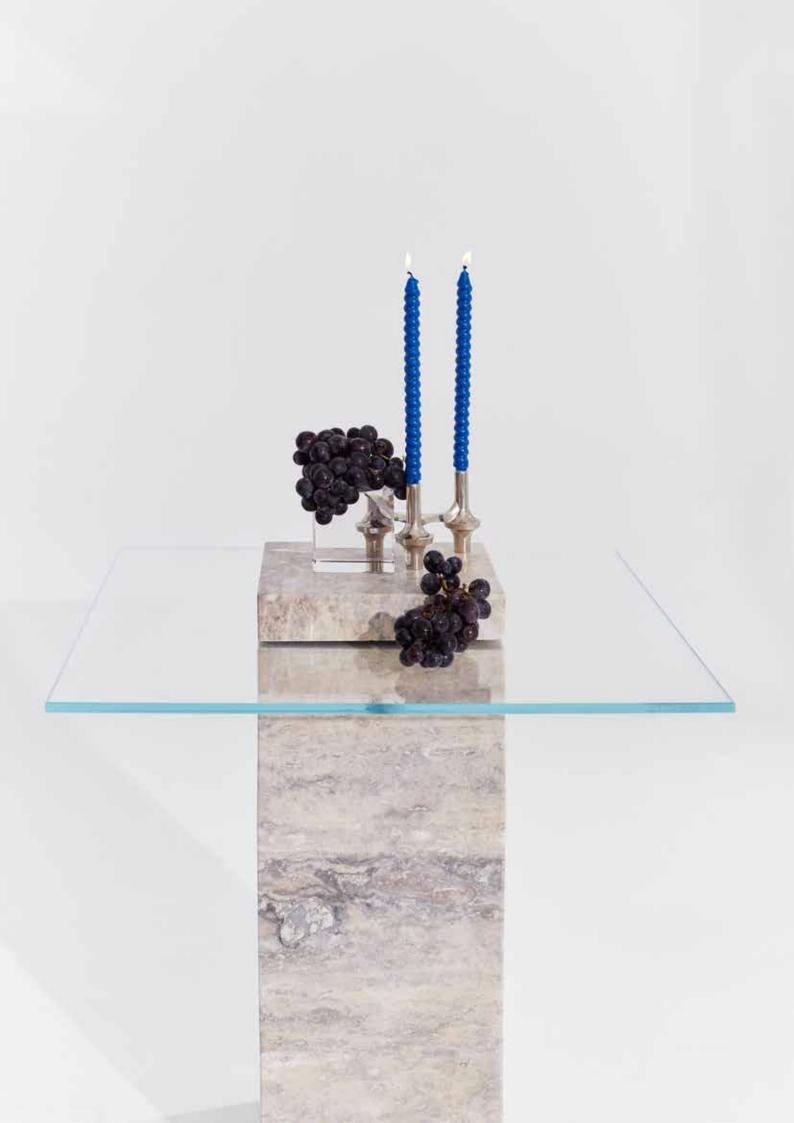

# ATLAS SIDE TABLE

ATLAS TABLE IS CHARACTERIZED BY ITS ENDURING AND STRONG DESIGN.

ITS STUNNING ARTISTIC CREATION IS A PROOF OF HOW A STONE PILLAR CAN STAND IN AN ELEGANT BALANCE. THIS STONE PILLAR NOT ONLY SUPPORTS THE GLASS SURFACE BUT ALSO PROVIDES A FLAT PLATFORM FOR DIVIDING VASE SECTION.

ATLAS TABLE IS AN EMBODIMENT OF CHIC AND EXCLUSIVE DESIGN WHICH BLENDS GLASS AND MARBLE PERFECTLY. MOREOVER, ITS SPECIAL MECHANISM ALLOWS TO DISASSEMBLE IT INTO SECTIONS.

ATLAS TABLE WILL BRING STRENGTH YET DELICATE TOUCH TO YOUR INTERIOR. IN ADDITION TO BEING A UNIQUE WORK OF ART, IT CAN ADAPT TO ANY INTERIOR.

ATLAS TABLE CAN BE USED AS A SIDE TABLE, A BEDSIDE TABLE OR AS A DECORATIVE OBJECT.

GAIA COLLECTION

## **ATLAS**

WIDTH: 50 CM

LENGTH: 50 CM

HEIGHT: 62 CM

RADIUS: 25 CM