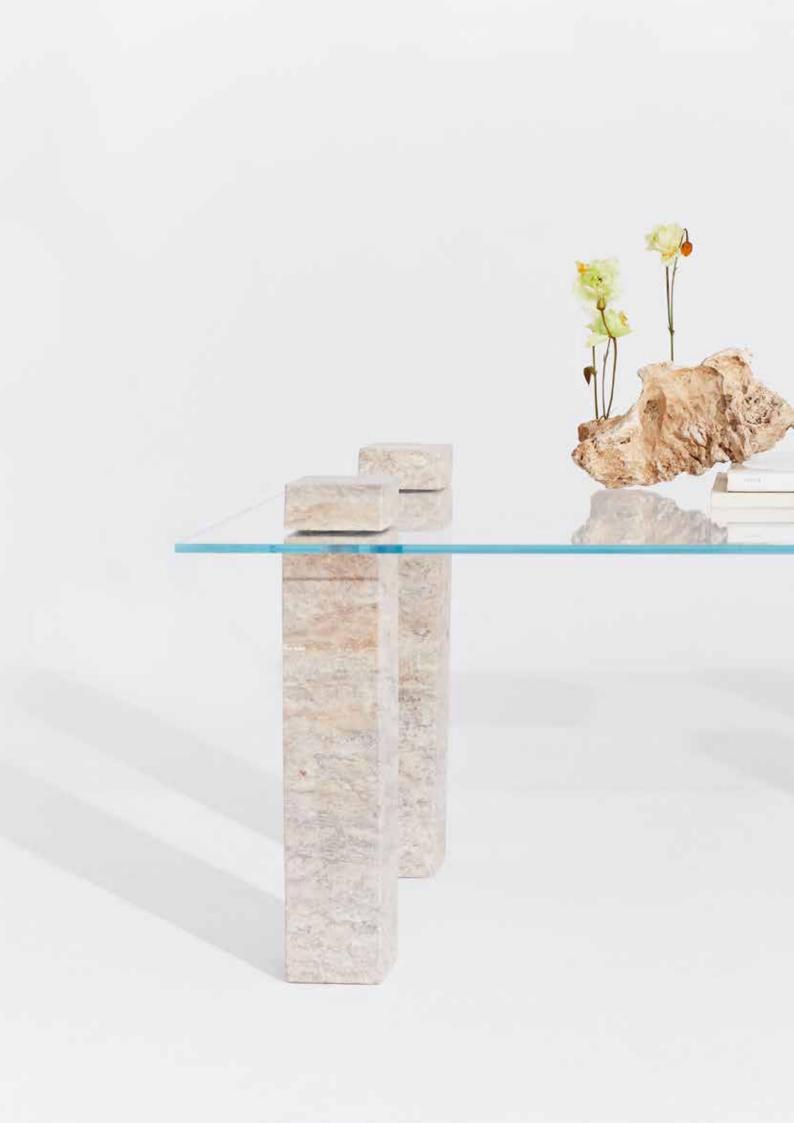

# ATLAS SIDE TABLE

ATLAS TABLE IS CHARACTERIZED BY ITS ENDURING AND STRONG DESIGN.

ITS STUNNING ARTISTIC CREATION IS A PROOF OF HOW A STONE PILLAR CAN STAND IN AN ELEGANT BALANCE. THIS STONE PILLAR NOT ONLY SUPPORTS THE GLASS SURFACE BUT ALSO PROVIDES A FLAT PLATFORM FOR DIVIDING VASE SECTION.

ATLAS TABLE IS AN EMBODIMENT OF CHIC AND EXCLUSIVE DESIGN WHICH BLENDS GLASS AND MARBLE PERFECTLY. MOREOVER, ITS SPECIAL MECHANISM ALLOWS TO DISASSEMBLE IT INTO SECTIONS.

ATLAS TABLE WILL BRING STRENGTH YET DELICATE TOUCH TO YOUR INTERIOR. IN ADDITION TO BEING A UNIQUE WORK OF ART, IT CAN ADAPT TO ANY INTERIOR.

ATLAS TABLE CAN BE USED AS A SIDE TABLE, A BEDSIDE TABLE OR AS A DECORATIVE OBJECT.

GAIA COLLECTION