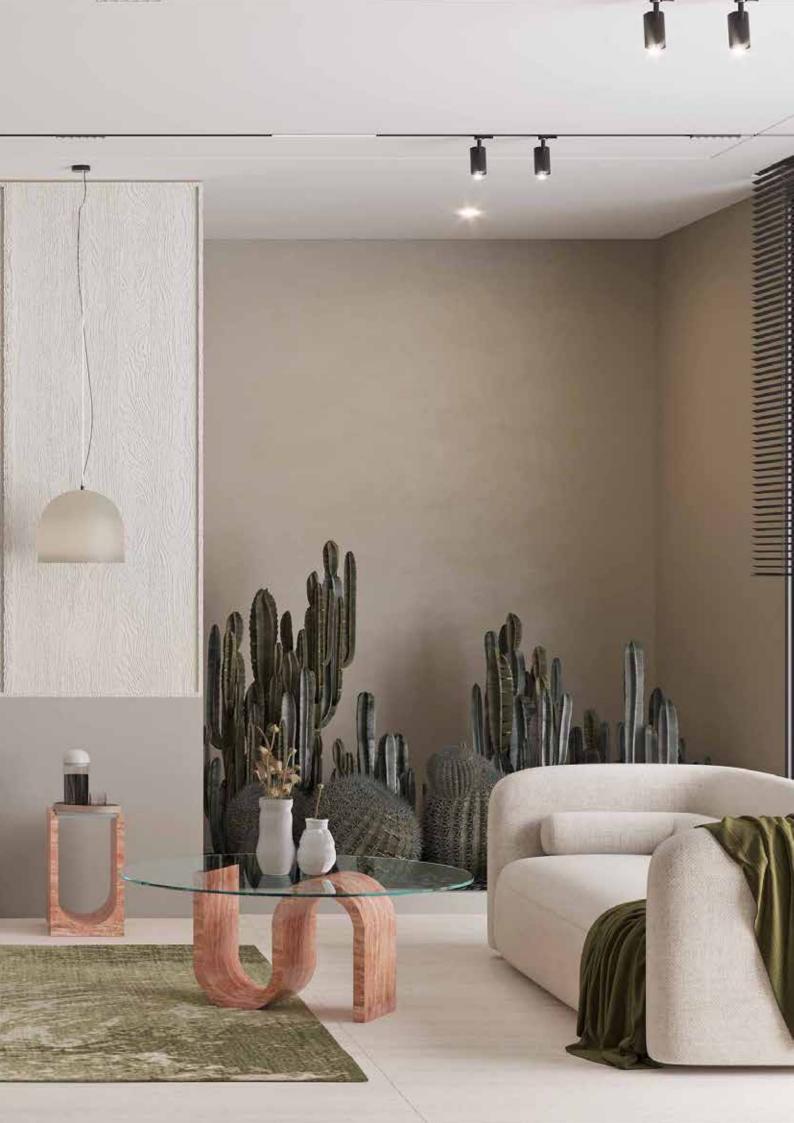

## **OUREA COFFEE TABLE**

#### A GRACIOUS AND AN ORIGINAL DESIGN.

OUREA TABLE IS A COMBINATION OF TRANSPARENT TABLETOP AND A DELICATE GEOMETRIC BALANCE.

THICKNESS OF MATERIAL INFORMED THE OVERALL STRUCTURE, WHILE FINAL FORM WOULD BE COMPRISED OF TWO INTERSECTING PLANES, CREATING BOTH FUNCTIONAL AND SCULPTURAL PIECE.

OUREA HAS AN ELEGANT BUT STRONG SILHOUETTE, CAN BE USED AS A COFFEE TABLE OR PIECE OF ART.