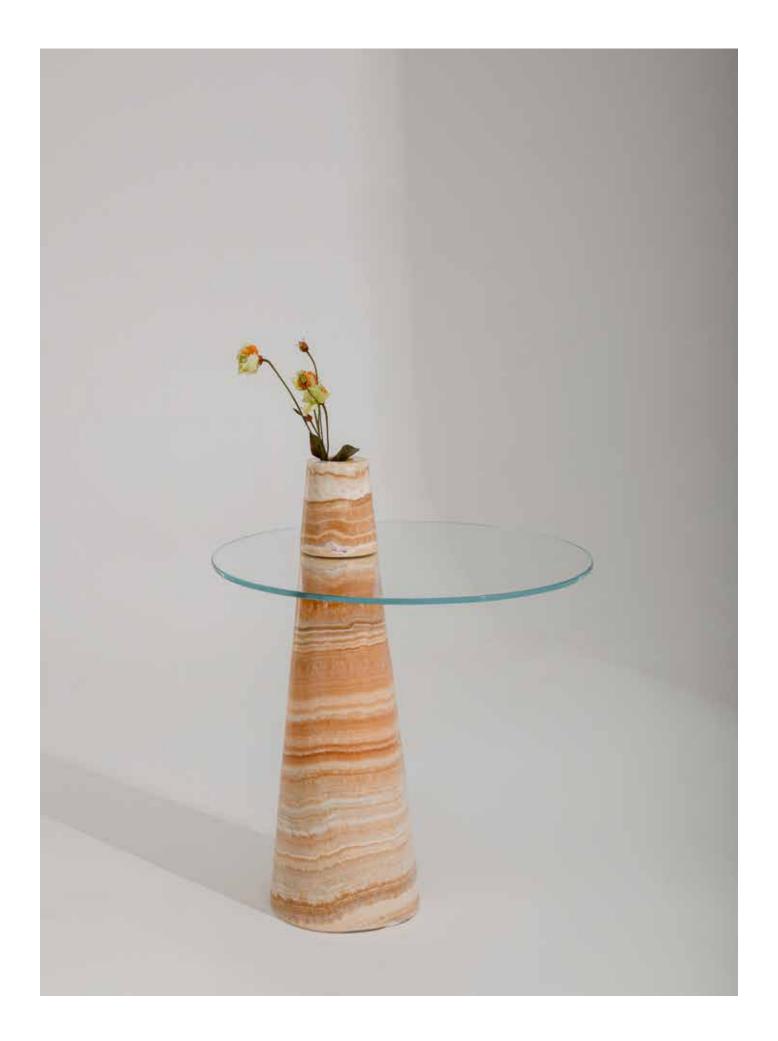

# ATLAS SIDE TABLE

ATLAS TABLE IS CHARACTERIZED BY ITS ENDURING AND STRONG DESIGN.

ITS STUNNING ARTISTIC CREATION IS A PROOF OF HOW A STONE PILLAR CAN STAND IN AN ELEGANT BALANCE. THIS STONE PILLAR NOT ONLY SUPPORTS THE GLASS SURFACE BUT ALSO PROVIDES A FLAT PLATFORM FOR DIVIDING VASE SECTION.

ATLAS TABLE IS AN EMBODIMENT OF CHIC AND EXCLUSIVE DESIGN WHICH BLENDS GLASS AND MARBLE PERFECTLY. MOREOVER, ITS SPECIAL MECHANISM ALLOWS TO DISASSEMBLE IT INTO SECTIONS.

ATLAS TABLE WILL BRING STRENGTH YET DELICATE TOUCH TO YOUR INTERIOR. IN ADDITION TO BEING A UNIQUE WORK OF ART, IT CAN ADAPT TO ANY INTERIOR.

ATLAS TABLE CAN BE USED AS A SIDE TABLE, A BEDSIDE TABLE OR AS A DECORATIVE OBJECT.

GAIA COLLECTION