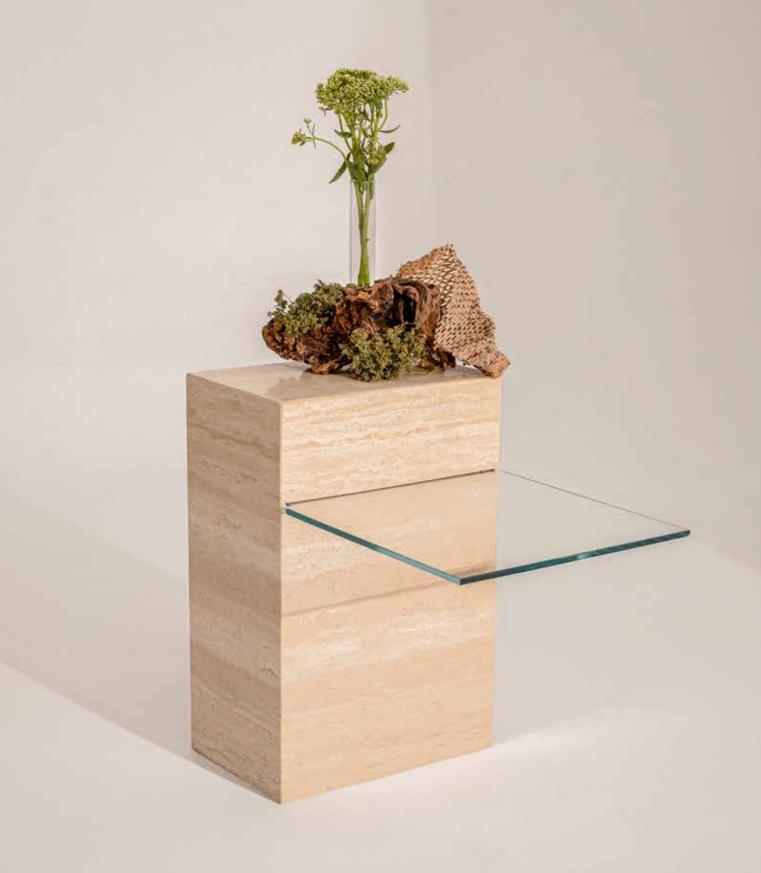

# ATLAS SIDE TABLE

ATLAS TABLE IS CHARACTERIZED BY ITS ENDURING AND STRONG DESIGN.

ITS STUNNING ARTISTIC CREATION IS A PROOF OF HOW A STONE PILLAR CAN STAND IN AN ELEGANT BALANCE. THIS STONE PILLAR NOT ONLY SUPPORTS THE GLASS SURFACE BUT ALSO PROVIDES A FLAT PLATFORM FOR DIVIDING VASE SECTION.

ATLAS TABLE IS AN EMBODIMENT OF CHIC AND EXCLUSIVE DESIGN WHICH BLENDS GLASS AND MARBLE PERFECTLY. MOREOVER, ITS SPECIAL MECHANISM ALLOWS TO DISASSEMBLE IT INTO SECTIONS.

ATLAS TABLE WILL BRING STRENGTH YET DELICATE TOUCH TO YOUR INTERIOR. IN ADDITION TO BEING A UNIQUE WORK OF ART, IT CAN ADAPT TO ANY INTERIOR.

ATLAS TABLE CAN BE USED AS A SIDE TABLE, A BEDSIDE TABLE OR AS A DECORATIVE OBJECT.

GAIA COLLECTION

## **ATLAS**

WIDTH: 50 CM

LENGTH: 50 CM

HEIGHT: 62 CM

RADIUS: 25 CM