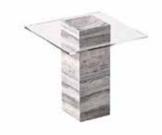

### NARCHO SIDE TABLE

NARCHO IS FORMED BY A MASSIVE CUBOID VOLUME THAT HIGHLIGHTS THE BEAUTY OF STONE FROM EVERY ANGLE, ALONG WITH A GLASS TABLETOP WHICH FUNCTIONS AS A CLEAR FILTER.

THIS EXCLUSIVE AND TIMELESS RECTANGULAR SET IS IDENTIFIED BY ITS REFINED AND SOPHISTICATED DESIGN WHICH WILL ADD A CLASSY TOUCH TO YOUR LIVING SPACE. IT CAN BE USED AS A SIDE TABLE, A BEDSIDE TABLE OR EVEN AS A DECORATIVE OBJECTS.

NARCHO LIGHT TRAVERTINE

NARCHO RED TRAVERTINE

NARCHO SILVER TRAVERTINE

NARCHO CALACATTA VIOLA

NARCHO ROSSO LEVANTO

NARCHO ALEXANDER BLACK