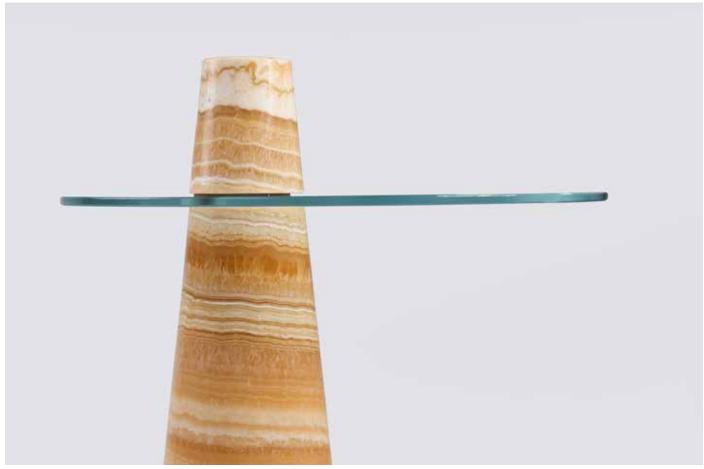

# ATLAS SIDE TABLE

ATLAS TABLE IS CHARACTERIZED BY ITS ENDURING AND STRONG DESIGN.

ITS STUNNING ARTISTIC CREATION IS A PROOF OF HOW A STONE PILLAR CAN STAND IN AN ELEGANT BALANCE. THIS STONE PILLAR NOT ONLY SUPPORTS THE GLASS SURFACE BUT ALSO PROVIDES A FLAT PLATFORM FOR DIVIDING VASE SECTION.

ATLAS TABLE IS AN EMBODIMENT OF CHIC AND EXCLUSIVE DESIGN WHICH BLENDS GLASS AND MARBLE PERFECTLY. MOREOVER, ITS SPECIAL MECHANISM ALLOWS TO DISASSEMBLE IT INTO SECTIONS.

ATLAS TABLE WILL BRING STRENGTH YET DELICATE TOUCH TO YOUR INTERIOR. IN ADDITION TO BEING A UNIQUE WORK OF ART, IT CAN ADAPT TO ANY INTERIOR.

ATLAS TABLE CAN BE USED AS A SIDE TABLE, A BEDSIDE TABLE OR AS A DECORATIVE OBJECT.

GAIA COLLECTION