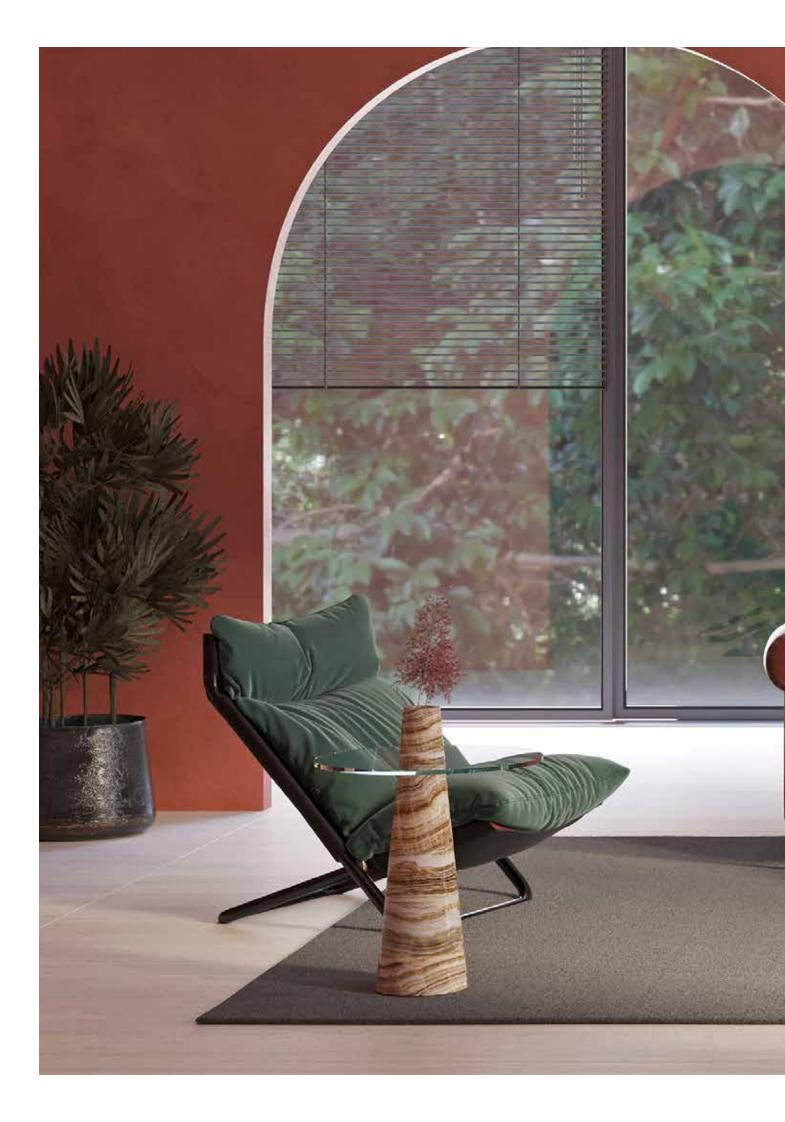

# ATLAS SIDE TABLE

ATLAS TABLE IS CHARACTERIZED BY ITS ENDURING AND STRONG DESIGN.

ITS STUNNING ARTISTIC CREATION IS A PROOF OF HOW A STONE PILLAR CAN STAND IN AN ELEGANT BALANCE. THIS STONE PILLAR NOT ONLY SUPPORTS THE GLASS SURFACE BUT ALSO PROVIDES A FLAT PLATFORM FOR DIVIDING VASE SECTION.

ATLAS TABLE IS AN EMBODIMENT OF CHIC AND EXCLUSIVE DESIGN WHICH BLENDS GLASS AND MARBLE PERFECTLY. MOREOVER, ITS SPECIAL MECHANISM ALLOWS TO DISASSEMBLE IT INTO SECTIONS.

ATLAS TABLE WILL BRING STRENGTH YET DELICATE TOUCH TO YOUR INTERIOR. IN ADDITION TO BEING A UNIQUE WORK OF ART, IT CAN ADAPT TO ANY INTERIOR.

ATLAS TABLE CAN BE USED AS A SIDE TABLE, A BEDSIDE TABLE OR AS A DECORATIVE OBJECT.

GAIA COLLECTION