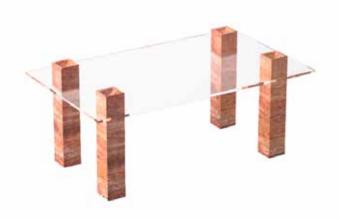

### EKHO COFFEE TABLE

EKHO IS A MINIMALIST COFFEE TABLE. THE GLASS IS SURROUNDED BY ECHOED RECTANGULAR VOLUMES THAT RISE OUT OF FOUR DIFFERENT POINTS.

O H D B
E C H O
O H D B
E C H O
O H D B

## EACH RECTANGULAR VOLUME IS SEGMENTED INTO PIECES THAT INTERLOCK LIKE A PUZZLE.

EKHO COFFEE TABLE SHOWCASES A WELL-BALANCED GEOMETRIC FORM AND IMPECCABLE MATERIAL HARMONY, ENRICHING YOUR LIVING AREA WITH ITS PRESENCE.

#### INSPIRED BY THE STORY OF EKHO

# **VARIATIONS**

EKHO LIGHT TRAVERTINE

EKHO RED TRAVERTINE

EKHO SILVER TRAVERTINE

EKHO ALEXANDER BLACK

EKHO CALACATTA VIOLA

EKHO ROSSO LEVANTO

EKHO COFFEE TABLE DESIGN DETAILS

#### **EKHO**

WIDTH: 60 CM

LENGTH: 100 CM

HEIGHT: 43 CM