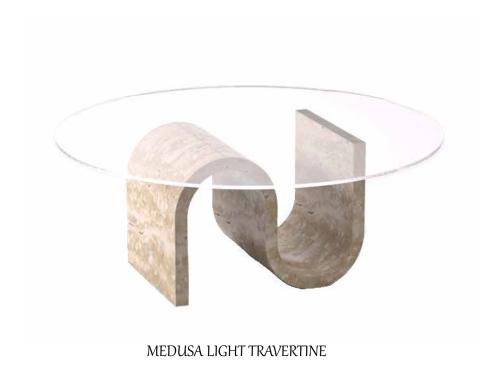

## DESIGN OF MEDUSA TABLE IS THE STORY OF HOW STONE COMES TO BE BEAUTIFUL AND HYPNAUTICAL.

THIS TIMELESS DESIGN WILL BRING A MYSTIC YET EXCITING AMBIANCE TO YOUR PLACE.

## WITH ITS VIBRANT LINES AND FLOATING SHAPE, IT IS A TRUE WORK OF ART THAT CAN BE USED AS A COFFEE TABLE OR A PIECE OF ART.

GAIA COLLECTION