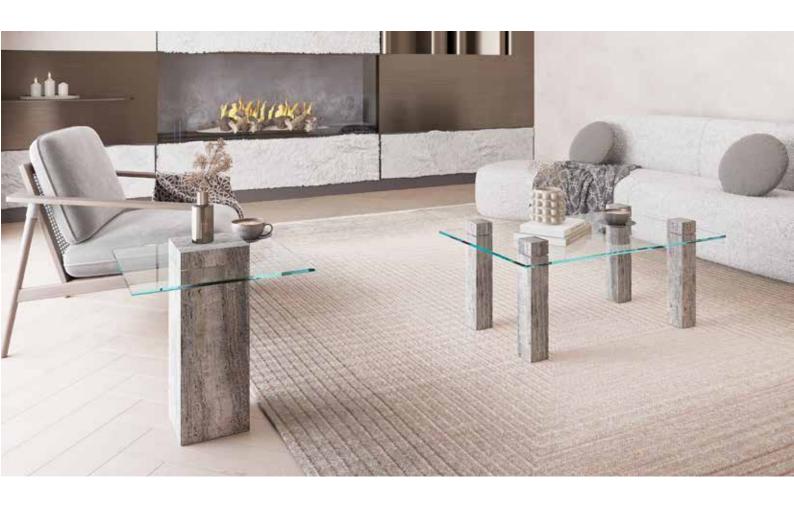

# ATLAS SIDE TABLE

ATLAS TABLE IS CHARACTERIZED BY ITS ENDURING AND STRONG DESIGN.

ITS STUNNING ARTISTIC CREATION IS A PROOF OF HOW A STONE PILLAR CAN STAND IN AN ELEGANT BALANCE. THIS STONE PILLAR NOT ONLY SUPPORTS THE GLASS SURFACE BUT ALSO PROVIDES A FLAT PLATFORM FOR DIVIDING VASE SECTION.

ATLAS TABLE IS AN EMBODIMENT OF CHIC AND EXCLUSIVE DESIGN WHICH BLENDS GLASS AND MARBLE PERFECTLY. MOREOVER, ITS SPECIAL MECHANISM ALLOWS TO DISASSEMBLE IT INTO SECTIONS.

ATLAS TABLE WILL BRING STRENGTH YET DELICATE TOUCH TO YOUR INTERIOR. IN ADDITION TO BEING A UNIQUE WORK OF ART, IT CAN ADAPT TO ANY INTERIOR.

ATLAS TABLE CAN BE USED AS A SIDE TABLE, A BEDSIDE TABLE OR AS A DECORATIVE OBJECT.

GAIA COLLECTION