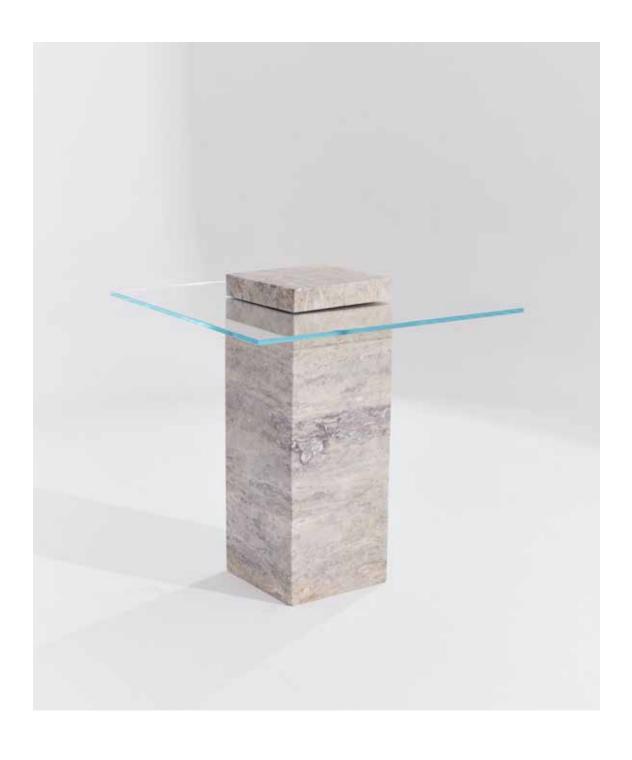

# ATLAS SIDE TABLE

ATLAS TABLE IS CHARACTERIZED BY ITS ENDURING AND STRONG DESIGN.

ITS STUNNING ARTISTIC CREATION IS A PROOF OF HOW A STONE PILLAR CAN STAND IN AN ELEGANT BALANCE. THIS STONE PILLAR NOT ONLY SUPPORTS THE GLASS SURFACE BUT ALSO PROVIDES A FLAT PLATFORM FOR DIVIDING VASE SECTION.

ATLAS TABLE IS AN EMBODIMENT OF CHIC AND EXCLUSIVE DESIGN WHICH BLENDS GLASS AND MARBLE PERFECTLY. MOREOVER, ITS SPECIAL MECHANISM ALLOWS TO DISASSEMBLE IT INTO SECTIONS.

ATLAS TABLE WILL BRING STRENGTH YET DELICATE TOUCH TO YOUR INTERIOR. IN ADDITION TO BEING A UNIQUE WORK OF ART, IT CAN ADAPT TO ANY INTERIOR.

ATLAS TABLE CAN BE USED AS A SIDE TABLE, A BEDSIDE TABLE OR AS A DECORATIVE OBJECT.

GAIA COLLECTION