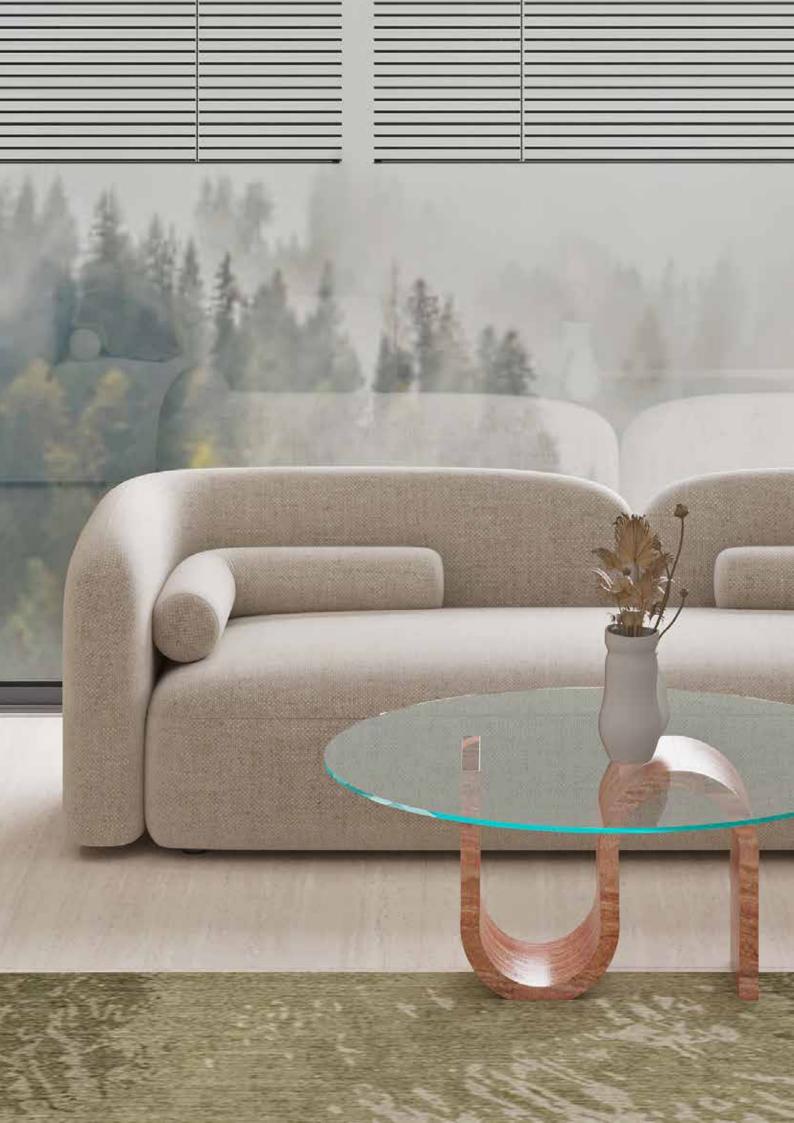

### ARTEMIS SIDE TABLE

ARTEMIS IS A UNIQUE AND AN ELEGANT PIECE FOR YOUR INTERIOR.

IT CAN BLEND WITH ANY INTERIORS; AS A BEDSIDE TABLE, A SIDE TABLE OR DECORATIVE OBJECTS.

## ARTEMIS TABLE IS A COMBINATION OF A SOLID RECTANGULAR VOLUME AND AN EXTRACTED CYLINDRICAL VOLUME.

TWO OPPOSITELY RISING SURFACES GENERATE A TRANSPARENT AND SMOOTH PLANE.

ARTEMIS RED TRAVERTINE

ARTEMIS LIGHT TRAVETINE

ARTEMIS SILVER TRAVERTINE

ARTEMIS CALACATTA VIOLA