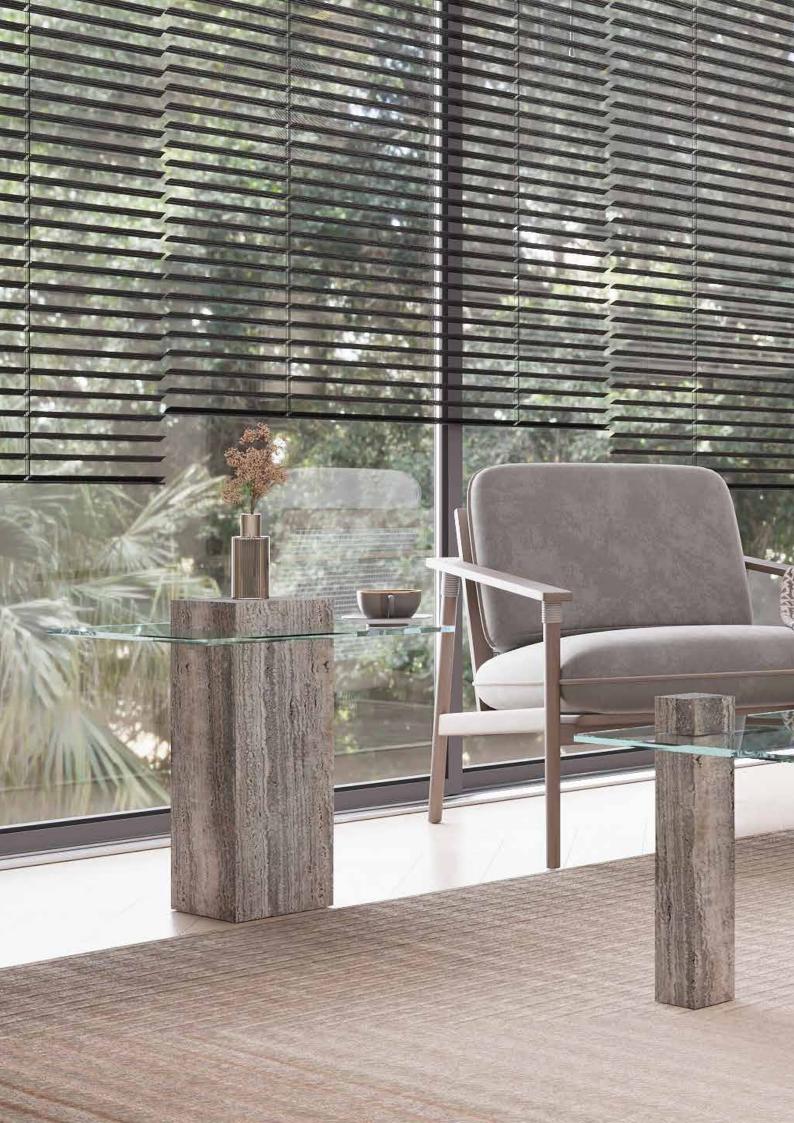

# ATLAS SIDE TABLE

ATLAS TABLE IS CHARACTERIZED BY ITS ENDURING AND STRONG DESIGN.

ITS STUNNING ARTISTIC CREATION IS A PROOF OF HOW A STONE PILLAR CAN STAND IN AN ELEGANT BALANCE. THIS STONE PILLAR NOT ONLY SUPPORTS THE GLASS SURFACE BUT ALSO PROVIDES A FLAT PLATFORM FOR DIVIDING VASE SECTION.

ATLAS TABLE IS AN EMBODIMENT OF CHIC AND EXCLUSIVE DESIGN WHICH BLENDS GLASS AND MARBLE PERFECTLY. MOREOVER, ITS SPECIAL MECHANISM ALLOWS TO DISASSEMBLE IT INTO SECTIONS.

ATLAS TABLE WILL BRING STRENGTH YET DELICATE TOUCH TO YOUR INTERIOR. IN ADDITION TO BEING A UNIQUE WORK OF ART, IT CAN ADAPT TO ANY INTERIOR.

ATLAS TABLE CAN BE USED AS A SIDE TABLE, A BEDSIDE TABLE OR AS A DECORATIVE OBJECT.

GAIA COLLECTION