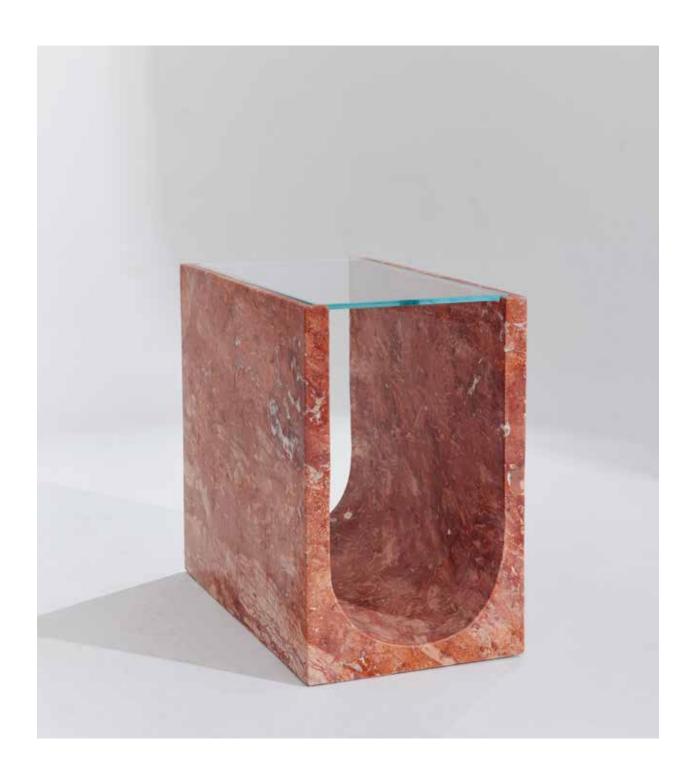

### ARTEMIS SIDE TABLE

ARTEMIS IS A UNIQUE AND AN ELEGANT PIECE FOR YOUR INTERIOR.

IT CAN BLEND WITH ANY INTERIORS; AS A BEDSIDE TABLE, A SIDE TABLE OR DECORATIVE OBJECTS.

## ARTEMIS TABLE IS A COMBINATION OF A SOLID RECTANGULAR VOLUME AND AN EXTRACTED CYLINDRICAL VOLUME.

TWO OPPOSITELY RISING SURFACES GENERATE A TRANSPARENT AND SMOOTH PLANE.

ARTEMIS RED TRAVERTINE

ARTEMIS LIGHT TRAVETINE

ARTEMIS SILVER TRAVERTINE

ARTEMIS CALACATTA VIOLA