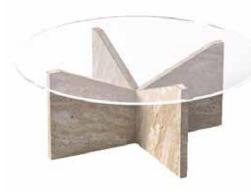

### EKHO COFFEE TABLE

EKHO IS A MINIMALIST COFFEE TABLE. THE GLASS IS SURROUNDED BY ECHOED RECTANGULAR VOLUMES THAT RISE OUT OF FOUR DIFFERENT POINTS.

O H D B
E C H O
O H D B
E C H O
O H D B

## EACH RECTANGULAR VOLUME IS SEGMENTED INTO PIECES THAT INTERLOCK LIKE A PUZZLE.

EKHO COFFEE TABLE SHOWCASES A WELL-BALANCED GEOMETRIC FORM AND IMPECCABLE MATERIAL HARMONY, ENRICHING YOUR LIVING AREA WITH ITS PRESENCE.

#### INSPIRED BY THE STORY OF EKHO