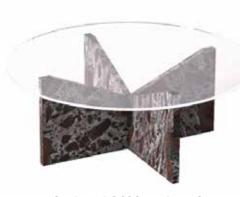

## DESIGN OF MEDUSA TABLE IS THE STORY OF HOW STONE COMES TO BE BEAUTIFUL AND HYPNAUTICAL.

THIS TIMELESS DESIGN WILL BRING A MYSTIC YET EXCITING AMBIANCE TO YOUR PLACE.

## WITH ITS VIBRANT LINES AND FLOATING SHAPE, IT IS A TRUE WORK OF ART THAT CAN BE USED AS A COFFEE TABLE OR A PIECE OF ART.

GAIA COLLECTION

#### **MEDUSA**

WIDTH: 120 CM

LENGTH: 120 CM

HEIGHT: 45 CM

RADIUS: 60 CM