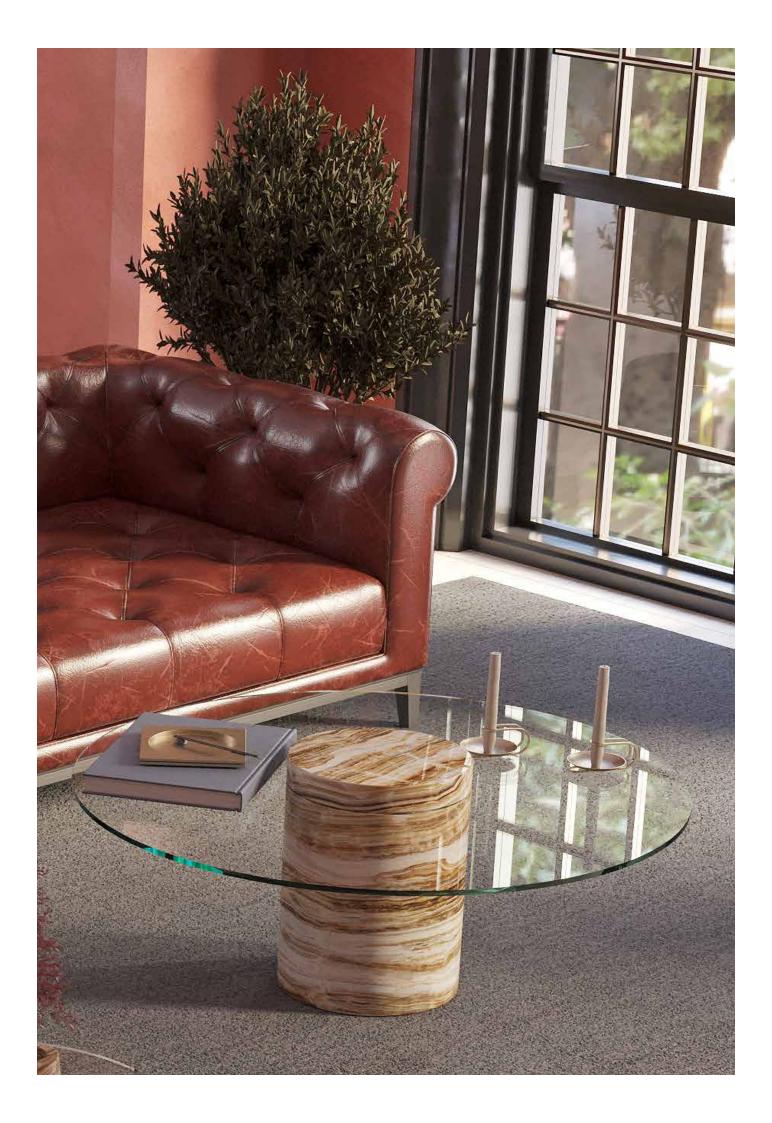

# APOLLO COFFEE TABLE

#### ELEGANT DESIGN IS THE HARMONY OF SIMPLICITY AND GEOMETRY.

EVERY DETAIL IS A PART OF ELEGANCE.

THE APOLLO TABLE IS DISTINGUISHED BY ITS CHARACTERISTIC CYLINDRICAL SHAPE.

WITH THE GLASS EMERGING GRACEFULLY FROM THE STONE,

IT ACHIEVES A WONDERFUL HARMONY THAT SUGGESTS AN INHERENT PRESENCE.

THIS STUNNING AND EXCLUSIVE DESIGN OF THE APOLLO TABLE STRIKES

A BALANCE BETWEEN SOFTNESS AND SOLIDITY. WHILE ITS ROUND SURFACE

CONTRIBUTESA GENTLE TOUCH TO YOUR INTERIOR, ITS MASSIVE SIDE ASSERTS

THE PRESENCE OF STONE IN THE SPACE.

INTRODUCING THE APOLLO COFFEE TABLE WILL UNDOUBTEDLY ELEVATE YOUR LIVING SPACE TO NEW HEIGHTS.