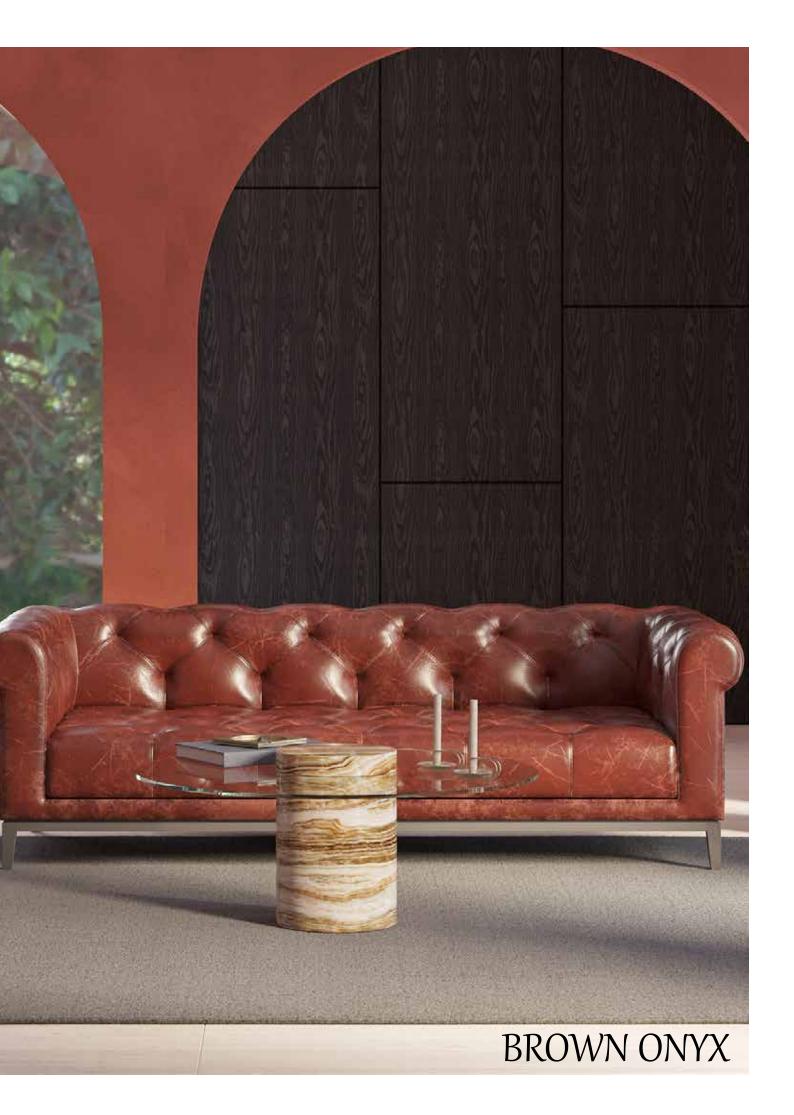

# APOLLO COFFEE TABLE

#### ELEGANT DESIGN IS THE HARMONY OF SIMPLICITY AND GEOMETRY.

EVERY DETAIL IS A PART OF ELEGANCE.

THE APOLLO TABLE IS DISTINGUISHED BY ITS CHARACTERISTIC CYLINDRICAL SHAPE.

WITH THE GLASS EMERGING GRACEFULLY FROM THE STONE,

IT ACHIEVES A WONDERFUL HARMONY THAT SUGGESTS AN INHERENT PRESENCE.

THIS STUNNING AND EXCLUSIVE DESIGN OF THE APOLLO TABLE STRIKES

A BALANCE BETWEEN SOFTNESS AND SOLIDITY. WHILE ITS ROUND SURFACE

CONTRIBUTESA GENTLE TOUCH TO YOUR INTERIOR, ITS MASSIVE SIDE ASSERTS

THE PRESENCE OF STONE IN THE SPACE.

INTRODUCING THE APOLLO COFFEE TABLE WILL UNDOUBTEDLY ELEVATE YOUR LIVING SPACE TO NEW HEIGHTS.

# **VARIATIONS**

APOLLO LIGHT TRAVERTINE

APOLLO RED TRAVERTINE

APOLLO SILVER TRAVERTINE

APOLLO HONEY ONYX

APOLLO CALACATTA VIOLA