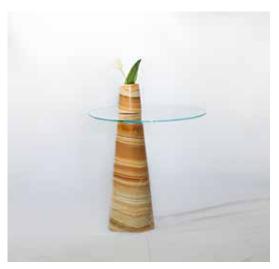

# ATLAS SIDE TABLE

ATLAS TABLE IS CHARACTERIZED BY ITS ENDURING AND STRONG DESIGN.

ITS STUNNING ARTISTIC CREATION IS A PROOF OF HOW A STONE PILLAR CAN STAND IN AN ELEGANT BALANCE. THIS STONE PILLAR NOT ONLY SUPPORTS THE GLASS SURFACE BUT ALSO PROVIDES A FLAT PLATFORM FOR DIVIDING VASE SECTION.

ATLAS TABLE IS AN EMBODIMENT OF CHIC AND EXCLUSIVE DESIGN WHICH BLENDS GLASS AND MARBLE PERFECTLY. MOREOVER, ITS SPECIAL MECHANISM ALLOWS TO DISASSEMBLE IT INTO SECTIONS.

ATLAS TABLE WILL BRING STRENGTH YET DELICATE TOUCH TO YOUR INTERIOR. IN ADDITION TO BEING A UNIQUE WORK OF ART, IT CAN ADAPT TO ANY INTERIOR.

ATLAS TABLE CAN BE USED AS A SIDE TABLE, A BEDSIDE TABLE OR AS A DECORATIVE OBJECT.

GAIA COLLECTION