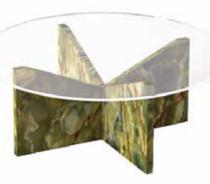

## DESIGN OF MEDUSA TABLE IS THE STORY OF HOW STONE COMES TO BE BEAUTIFUL AND HYPNAUTICAL.

THIS TIMELESS DESIGN WILL BRING A MYSTIC YET EXCITING AMBIANCE TO YOUR PLACE.

## WITH ITS VIBRANT LINES AND FLOATING SHAPE, IT IS A TRUE WORK OF ART THAT CAN BE USED AS A COFFEE TABLE OR A PIECE OF ART.

GAIA COLLECTION

#### **MEDUSA**

WIDTH: 120 CM

LENGTH: 120 CM

HEIGHT: 45 CM

RADIUS: 60 CM