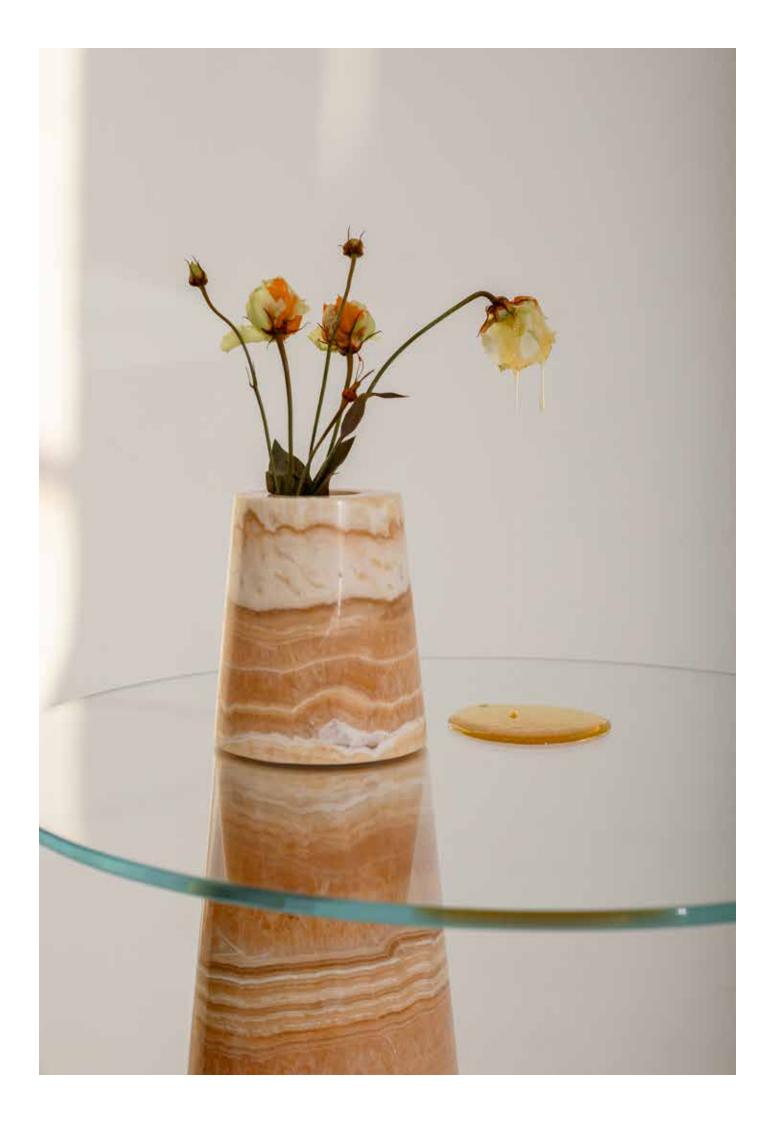

# ATLAS SIDE TABLE

ATLAS TABLE IS CHARACTERIZED BY ITS ENDURING AND STRONG DESIGN.

ITS STUNNING ARTISTIC CREATION IS A PROOF OF HOW A STONE PILLAR CAN STAND IN AN ELEGANT BALANCE. THIS STONE PILLAR NOT ONLY SUPPORTS THE GLASS SURFACE BUT ALSO PROVIDES A FLAT PLATFORM FOR DIVIDING VASE SECTION.

ATLAS TABLE IS AN EMBODIMENT OF CHIC AND EXCLUSIVE DESIGN WHICH BLENDS GLASS AND MARBLE PERFECTLY. MOREOVER, ITS SPECIAL MECHANISM ALLOWS TO DISASSEMBLE IT INTO SECTIONS.

ATLAS TABLE WILL BRING STRENGTH YET DELICATE TOUCH TO YOUR INTERIOR. IN ADDITION TO BEING A UNIQUE WORK OF ART, IT CAN ADAPT TO ANY INTERIOR.

ATLAS TABLE CAN BE USED AS A SIDE TABLE, A BEDSIDE TABLE OR AS A DECORATIVE OBJECT.

GAIA COLLECTION