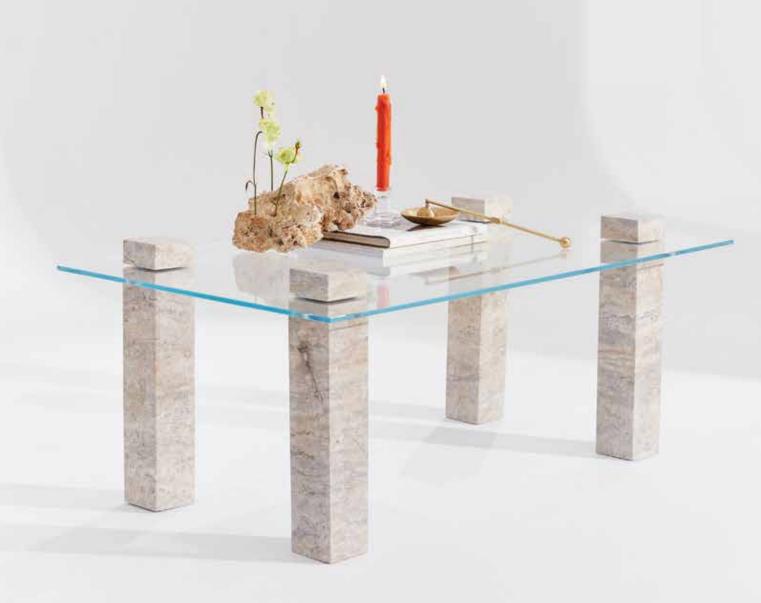

# ATLAS SIDE TABLE

ATLAS TABLE IS CHARACTERIZED BY ITS ENDURING AND STRONG DESIGN.

ITS STUNNING ARTISTIC CREATION IS A PROOF OF HOW A STONE PILLAR CAN STAND IN AN ELEGANT BALANCE. THIS STONE PILLAR NOT ONLY SUPPORTS THE GLASS SURFACE BUT ALSO PROVIDES A FLAT PLATFORM FOR DIVIDING VASE SECTION.

ATLAS TABLE IS AN EMBODIMENT OF CHIC AND EXCLUSIVE DESIGN WHICH BLENDS GLASS AND MARBLE PERFECTLY. MOREOVER, ITS SPECIAL MECHANISM ALLOWS TO DISASSEMBLE IT INTO SECTIONS.

ATLAS TABLE WILL BRING STRENGTH YET DELICATE TOUCH TO YOUR INTERIOR. IN ADDITION TO BEING A UNIQUE WORK OF ART, IT CAN ADAPT TO ANY INTERIOR.

ATLAS TABLE CAN BE USED AS A SIDE TABLE, A BEDSIDE TABLE OR AS A DECORATIVE OBJECT.

GAIA COLLECTION