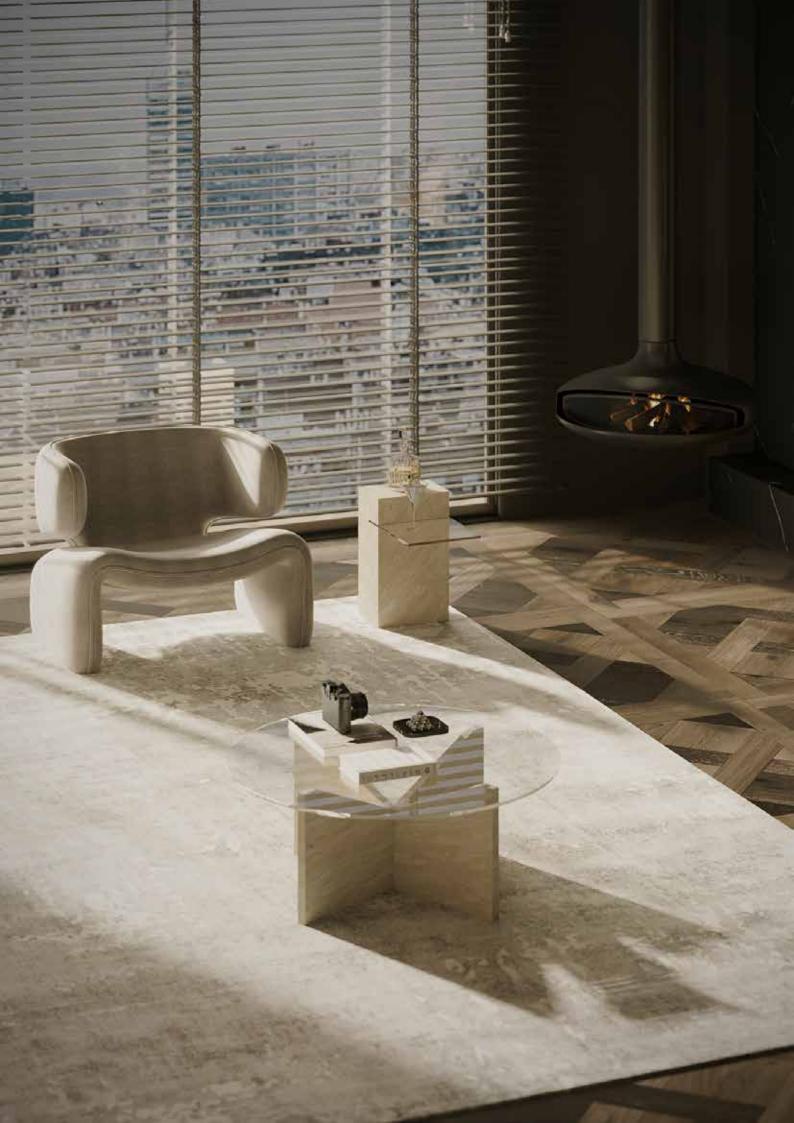

SHAPING STORIES IN STONE.

**GAIA COLLECTION** 

# GA1A COLLECTION

RAFFINATO IS A DESIGN BRAND SPECIALISING IN NATURAL STONE. INSPIRED BY THE MYSTIC NATURE OF MARBLING ART AND THE INTERCONTINENTAL SPIRIT OF ISTANBUL,

DESIGNER DICLE VARSAK TRANSFORMS PRECIOUS NATURAL STONES INTO OUTSTANDING DESIGN OBJECTS.

RAFFINATO IS CREATED AS AN APPRECIATION TO THE HIDDEN GEMS OF NATURE LIKE MARBLE, ONYX, AND TRAVERTINE. TRACE OF TIME, INFINITE COLOR AND TEXTURE COMBINATIONS, FLUID AND DYNAMIC CREATION. CHARACTERISTIC FEATURES OF NATURA STONE ENSURE THAT EACH DESIGN PIECE IS UNIQUE AND PERSONALIZED.

OUR MISSION IS TO CREATE FUNCTIONAL AND SCULPTURAL DESIGNS THAT ENABLE USER TO ESTABLISH STRONG INTERACTION WITH THE CONCEPT OF BEAUTY. EACH DESIGN IS A RESULT OF AN ELEGANT HARMONY OF GEOMETRY, COLOR, AND TEXTURE.

AT THE CENTER OF OUR WORK IS A DEEP PASSION FOR DESIGNING, PRODUCING HIGH-END FURNITURE, RESPECTING NATURAL STONE, AND REVEALING UNIQUE PIECES THAT HAVE HIDDEN INSIDE THE STONE.

RAFFINATO'S FIRST COLLECTION, GAIA, SHOWCASES THE ELEGANT HARMONY OF GLASS AND MARBLE, HIGHLIGHTING BOTH AESTHETICS AND FUNCTIONALITY.

GLASS IS USED AS A TRANSPARENT TOP SURFACE, WHILE MARBLE, WITH ALL ITS GRACE, SERVES AS THE MAIN CONSTRUCTION ELEMENT, DISPLAYING ITS BEAUTY.

INSPIRED BY THE STORIES OF MYTHOLOGICAL FIGURES, THE GAIA COLLECTION EMBODIES THIS NARRATIVE IN EVERY DETAIL, MAKING IT A REFINED AND SOPHISTICATED COLLECTION. DRAWING ON THIS DESIGN APPROACH, MARBLE IS INTERPRETED WITH DIFFERENT GEOMETRIES AND COMBINED WITH A TRANSPARENT SURFACE THAT DOES NOT CONCEAL ITS NATURAL BEAUTY BUT RATHER ACCENTUATES IT. THUS, THE UNIQUE COLOR AND PATTERN COMBINATIONS OF MARBLE ARE DISPLAYED IN ALL THEIR SPLENDOR.

EACH PIECE IN THE GAIA COLLECTION IS NOT JUST A PIECE OF FURNITURE BUT ALSO A WORK OF ART, REFLECTING A PERFECT BLEND OF HISTORICAL REFERENCES AND NATURAL MATERIALS. THIS SPECIAL COLLECTION IS DESIGNED TO ADD A TOUCH OF SOPHISTICATION AND TIMELESS ELEGANCE TO INTERIORS.