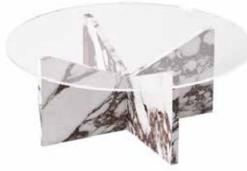

## DESIGN OF MEDUSA TABLE IS THE STORY OF HOW STONE COMES TO BE BEAUTIFUL AND HYPNAUTICAL.

THIS TIMELESS DESIGN WILL BRING A MYSTIC YET EXCITING AMBIANCE TO YOUR PLACE.

## WITH ITS VIBRANT LINES AND FLOATING SHAPE, IT IS A TRUE WORK OF ART THAT CAN BE USED AS A COFFEE TABLE OR A PIECE OF ART.

GAIA COLLECTION

#### **MEDUSA**

WIDTH: 120 CM

LENGTH: 120 CM

HEIGHT: 45 CM

RADIUS: 60 CM