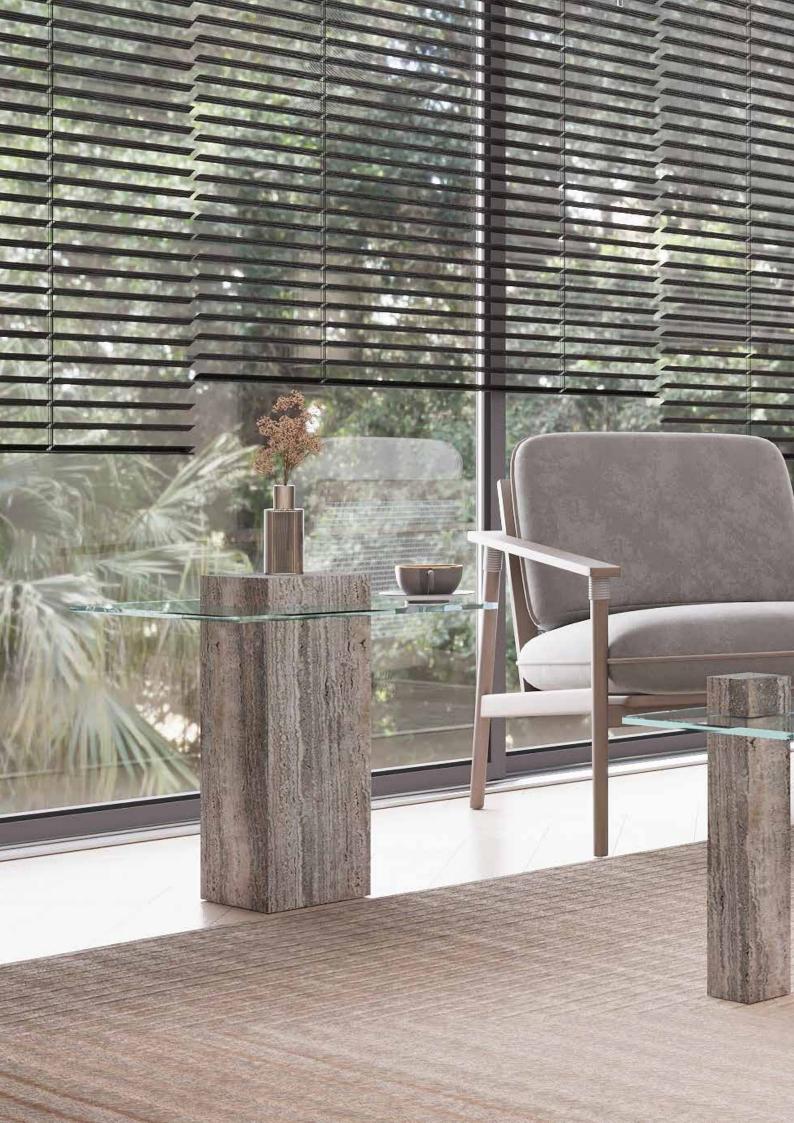

# ATLAS SIDE TABLE

ATLAS TABLE IS CHARACTERIZED BY ITS ENDURING AND STRONG DESIGN.

ITS STUNNING ARTISTIC CREATION IS A PROOF OF HOW A STONE PILLAR CAN STAND IN AN ELEGANT BALANCE. THIS STONE PILLAR NOT ONLY SUPPORTS THE GLASS SURFACE BUT ALSO PROVIDES A FLAT PLATFORM FOR DIVIDING VASE SECTION.

ATLAS TABLE IS AN EMBODIMENT OF CHIC AND EXCLUSIVE DESIGN WHICH BLENDS GLASS AND MARBLE PERFECTLY. MOREOVER, ITS SPECIAL MECHANISM ALLOWS TO DISASSEMBLE IT INTO SECTIONS.

ATLAS TABLE WILL BRING STRENGTH YET DELICATE TOUCH TO YOUR INTERIOR. IN ADDITION TO BEING A UNIQUE WORK OF ART, IT CAN ADAPT TO ANY INTERIOR.

ATLAS TABLE CAN BE USED AS A SIDE TABLE, A BEDSIDE TABLE OR AS A DECORATIVE OBJECT.

GAIA COLLECTION