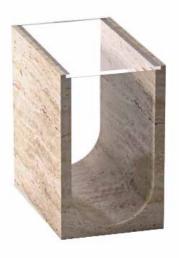

### ARTEMIS SIDE TABLE

ARTEMIS IS A UNIQUE AND AN ELEGANT PIECE FOR YOUR INTERIOR.

IT CAN BLEND WITH ANY INTERIORS; AS A BEDSIDE TABLE, A SIDE TABLE OR DECORATIVE OBJECTS.

## ARTEMIS TABLE IS A COMBINATION OF A SOLID RECTANGULAR VOLUME AND AN EXTRACTED CYLINDRICAL VOLUME.

TWO OPPOSITELY RISING SURFACES GENERATE A TRANSPARENT AND SMOOTH PLANE.

ARTEMIS RED TRAVERTINE

ARTEMIS LIGHT TRAVETINE

ARTEMIS SILVER TRAVERTINE

ARTEMIS CALACATTA VIOLA