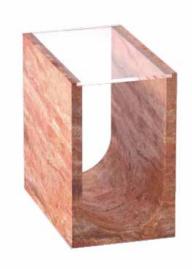

### ARTEMIS SIDE TABLE

ARTEMIS IS A UNIQUE AND AN ELEGANT PIECE FOR YOUR INTERIOR.

IT CAN BLEND WITH ANY INTERIORS; AS A BEDSIDE TABLE, A SIDE TABLE OR DECORATIVE OBJECTS.

## ARTEMIS TABLE IS A COMBINATION OF A SOLID RECTANGULAR VOLUME AND AN EXTRACTED CYLINDRICAL VOLUME.

TWO OPPOSITELY RISING SURFACES GENERATE A TRANSPARENT AND SMOOTH PLANE.

ARTEMIS RED TRAVERTINE

ARTEMIS LIGHT TRAVETINE

ARTEMIS SILVER TRAVERTINE

ARTEMIS CALACATTA VIOLA