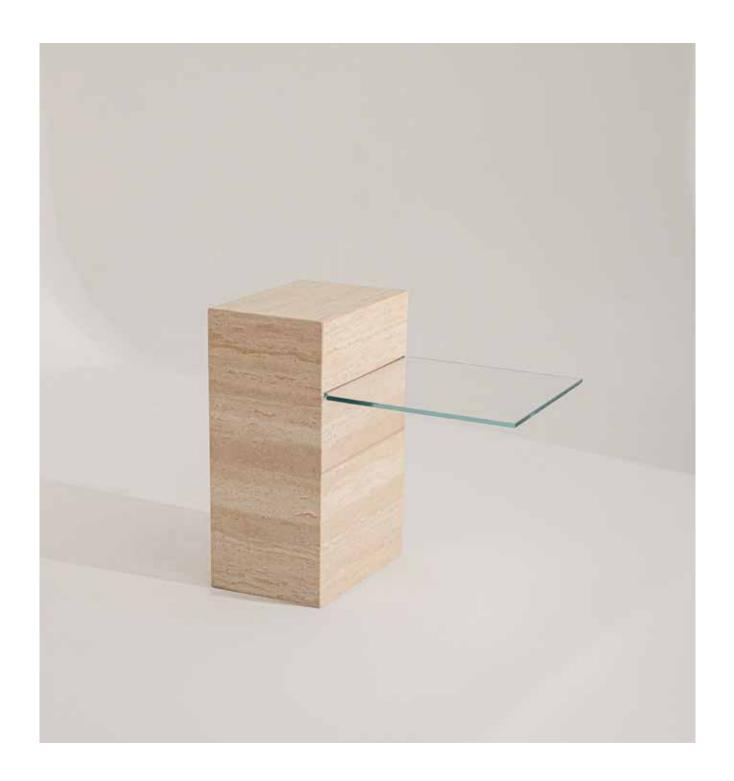

# ATLAS SIDE TABLE

ATLAS TABLE IS CHARACTERIZED BY ITS ENDURING AND STRONG DESIGN.

ITS STUNNING ARTISTIC CREATION IS A PROOF OF HOW A STONE PILLAR CAN STAND IN AN ELEGANT BALANCE. THIS STONE PILLAR NOT ONLY SUPPORTS THE GLASS SURFACE BUT ALSO PROVIDES A FLAT PLATFORM FOR DIVIDING VASE SECTION.

ATLAS TABLE IS AN EMBODIMENT OF CHIC AND EXCLUSIVE DESIGN WHICH BLENDS GLASS AND MARBLE PERFECTLY. MOREOVER, ITS SPECIAL MECHANISM ALLOWS TO DISASSEMBLE IT INTO SECTIONS.

ATLAS TABLE WILL BRING STRENGTH YET DELICATE TOUCH TO YOUR INTERIOR. IN ADDITION TO BEING A UNIQUE WORK OF ART, IT CAN ADAPT TO ANY INTERIOR.

ATLAS TABLE CAN BE USED AS A SIDE TABLE, A BEDSIDE TABLE OR AS A DECORATIVE OBJECT.

GAIA COLLECTION

## **ATLAS**

WIDTH: 50 CM

LENGTH: 50 CM

HEIGHT: 62 CM

RADIUS: 25 CM