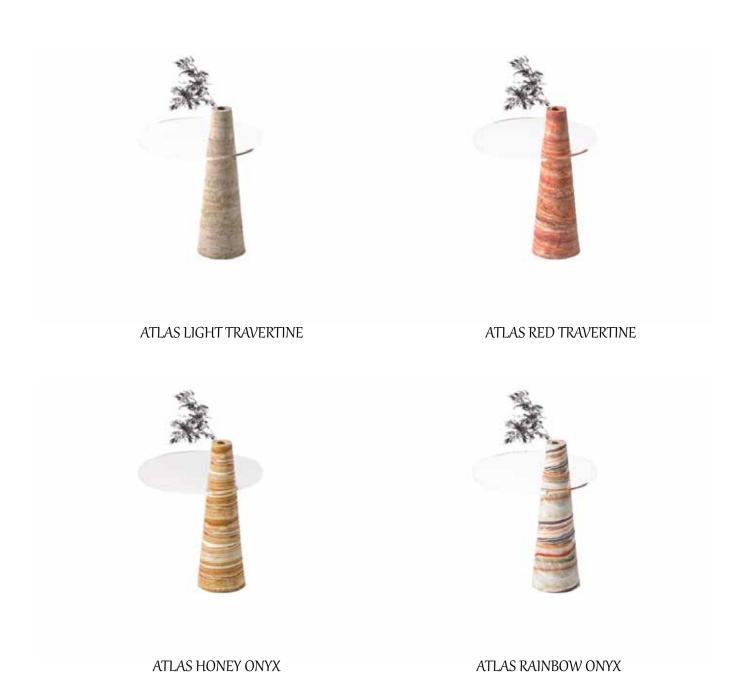

# ATLAS SIDE TABLE

ATLAS TABLE IS CHARACTERIZED BY ITS ENDURING AND STRONG DESIGN.

ITS STUNNING ARTISTIC CREATION IS A PROOF OF HOW A STONE PILLAR CAN STAND IN AN ELEGANT BALANCE. THIS STONE PILLAR NOT ONLY SUPPORTS THE GLASS SURFACE BUT ALSO PROVIDES A FLAT PLATFORM FOR DIVIDING VASE SECTION.

ATLAS TABLE IS AN EMBODIMENT OF CHIC AND EXCLUSIVE DESIGN WHICH BLENDS GLASS AND MARBLE PERFECTLY. MOREOVER, ITS SPECIAL MECHANISM ALLOWS TO DISASSEMBLE IT INTO SECTIONS.

ATLAS TABLE WILL BRING STRENGTH YET DELICATE TOUCH TO YOUR INTERIOR. IN ADDITION TO BEING A UNIQUE WORK OF ART, IT CAN ADAPT TO ANY INTERIOR.

ATLAS TABLE CAN BE USED AS A SIDE TABLE, A BEDSIDE TABLE OR AS A DECORATIVE OBJECT.

GAIA COLLECTION

# **VARIATIONS**