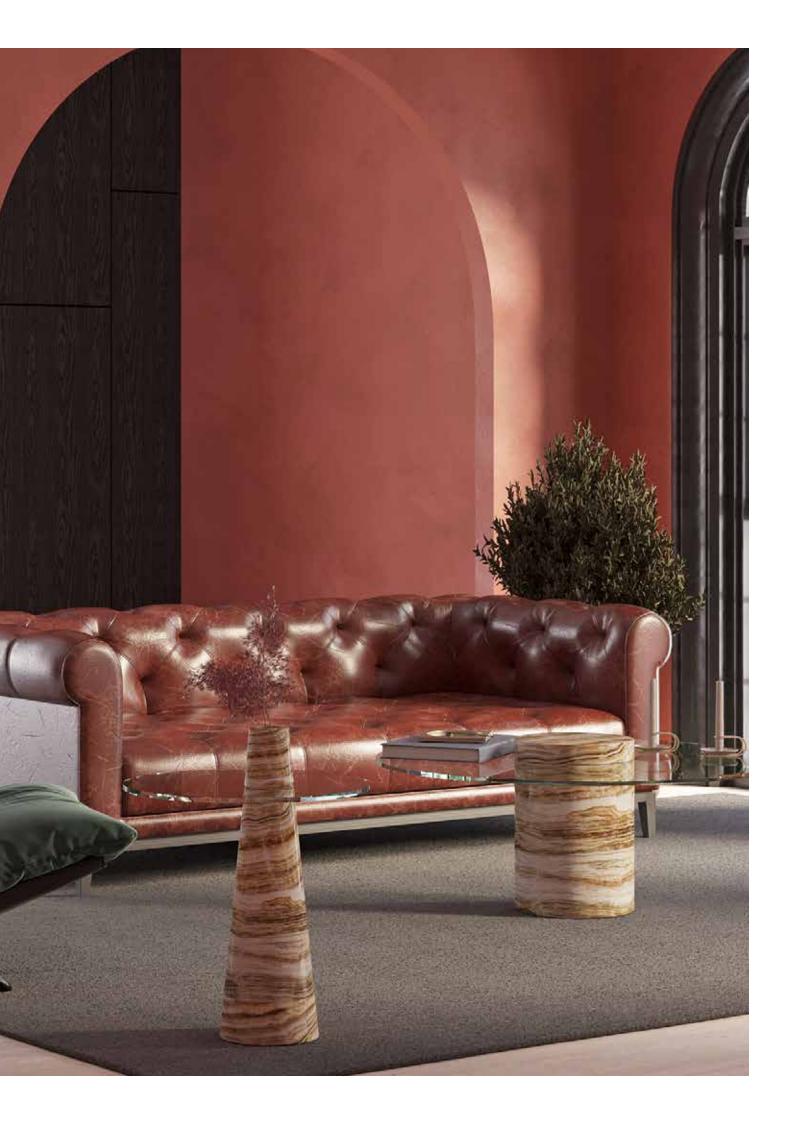

# ATLAS SIDE TABLE

ATLAS TABLE IS CHARACTERIZED BY ITS ENDURING AND STRONG DESIGN.

ITS STUNNING ARTISTIC CREATION IS A PROOF OF HOW A STONE PILLAR CAN STAND IN AN ELEGANT BALANCE. THIS STONE PILLAR NOT ONLY SUPPORTS THE GLASS SURFACE BUT ALSO PROVIDES A FLAT PLATFORM FOR DIVIDING VASE SECTION.

ATLAS TABLE IS AN EMBODIMENT OF CHIC AND EXCLUSIVE DESIGN WHICH BLENDS GLASS AND MARBLE PERFECTLY. MOREOVER, ITS SPECIAL MECHANISM ALLOWS TO DISASSEMBLE IT INTO SECTIONS.

ATLAS TABLE WILL BRING STRENGTH YET DELICATE TOUCH TO YOUR INTERIOR. IN ADDITION TO BEING A UNIQUE WORK OF ART, IT CAN ADAPT TO ANY INTERIOR.

ATLAS TABLE CAN BE USED AS A SIDE TABLE, A BEDSIDE TABLE OR AS A DECORATIVE OBJECT.

GAIA COLLECTION