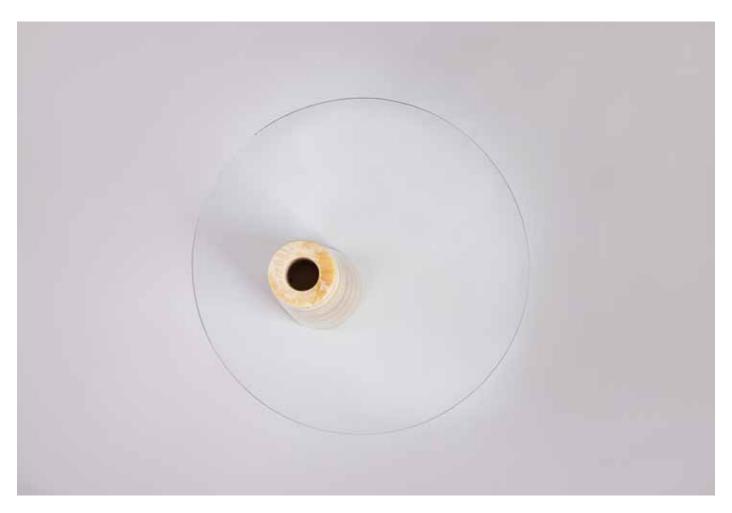

# ATLAS SIDE TABLE

ATLAS TABLE IS CHARACTERIZED BY ITS ENDURING AND STRONG DESIGN.

ITS STUNNING ARTISTIC CREATION IS A PROOF OF HOW A STONE PILLAR CAN STAND IN AN ELEGANT BALANCE. THIS STONE PILLAR NOT ONLY SUPPORTS THE GLASS SURFACE BUT ALSO PROVIDES A FLAT PLATFORM FOR DIVIDING VASE SECTION.

ATLAS TABLE IS AN EMBODIMENT OF CHIC AND EXCLUSIVE DESIGN WHICH BLENDS GLASS AND MARBLE PERFECTLY. MOREOVER, ITS SPECIAL MECHANISM ALLOWS TO DISASSEMBLE IT INTO SECTIONS.

ATLAS TABLE WILL BRING STRENGTH YET DELICATE TOUCH TO YOUR INTERIOR. IN ADDITION TO BEING A UNIQUE WORK OF ART, IT CAN ADAPT TO ANY INTERIOR.

ATLAS TABLE CAN BE USED AS A SIDE TABLE, A BEDSIDE TABLE OR AS A DECORATIVE OBJECT.

GAIA COLLECTION