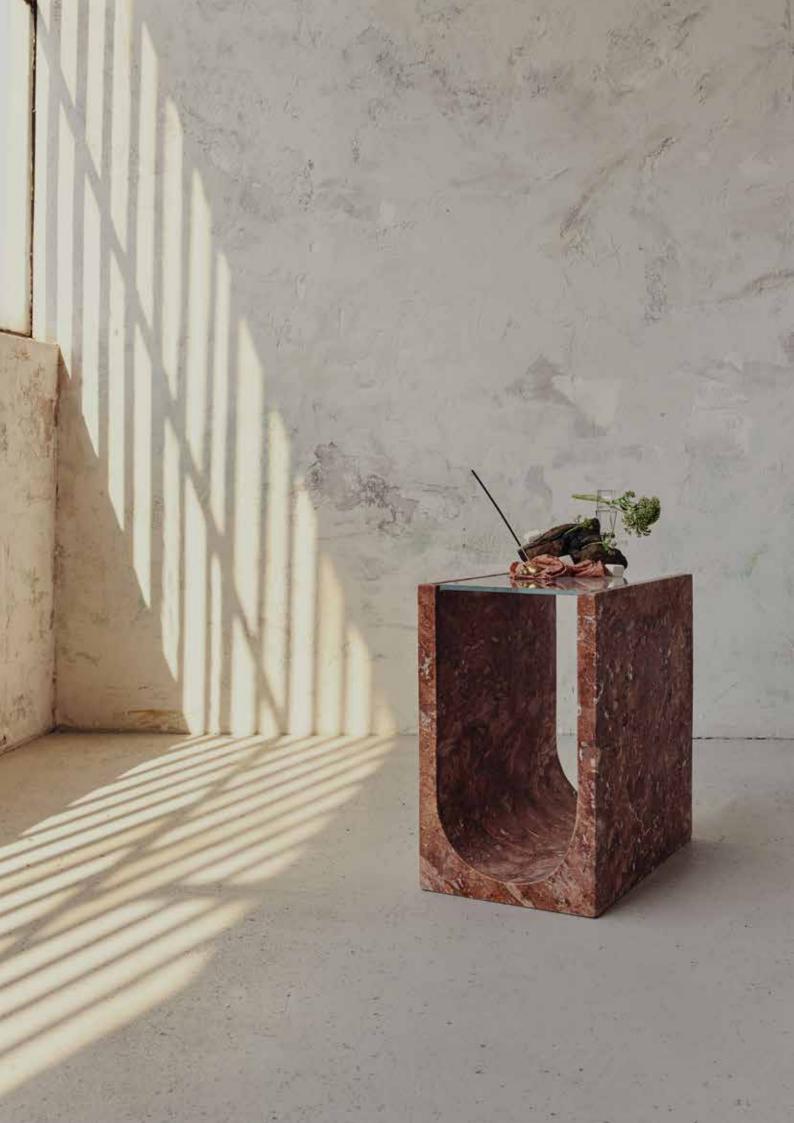

### ARTEMIS SIDE TABLE

ARTEMIS IS A UNIQUE AND AN ELEGANT PIECE FOR YOUR INTERIOR.

IT CAN BLEND WITH ANY INTERIORS; AS A BEDSIDE TABLE, A SIDE TABLE OR DECORATIVE OBJECTS.

## ARTEMIS TABLE IS A COMBINATION OF A SOLID RECTANGULAR VOLUME AND AN EXTRACTED CYLINDRICAL VOLUME.

TWO OPPOSITELY RISING SURFACES GENERATE A TRANSPARENT AND SMOOTH PLANE.

ARTEMIS RED TRAVERTINE

ARTEMIS LIGHT TRAVETINE

ARTEMIS SILVER TRAVERTINE

ARTEMIS CALACATTA VIOLA