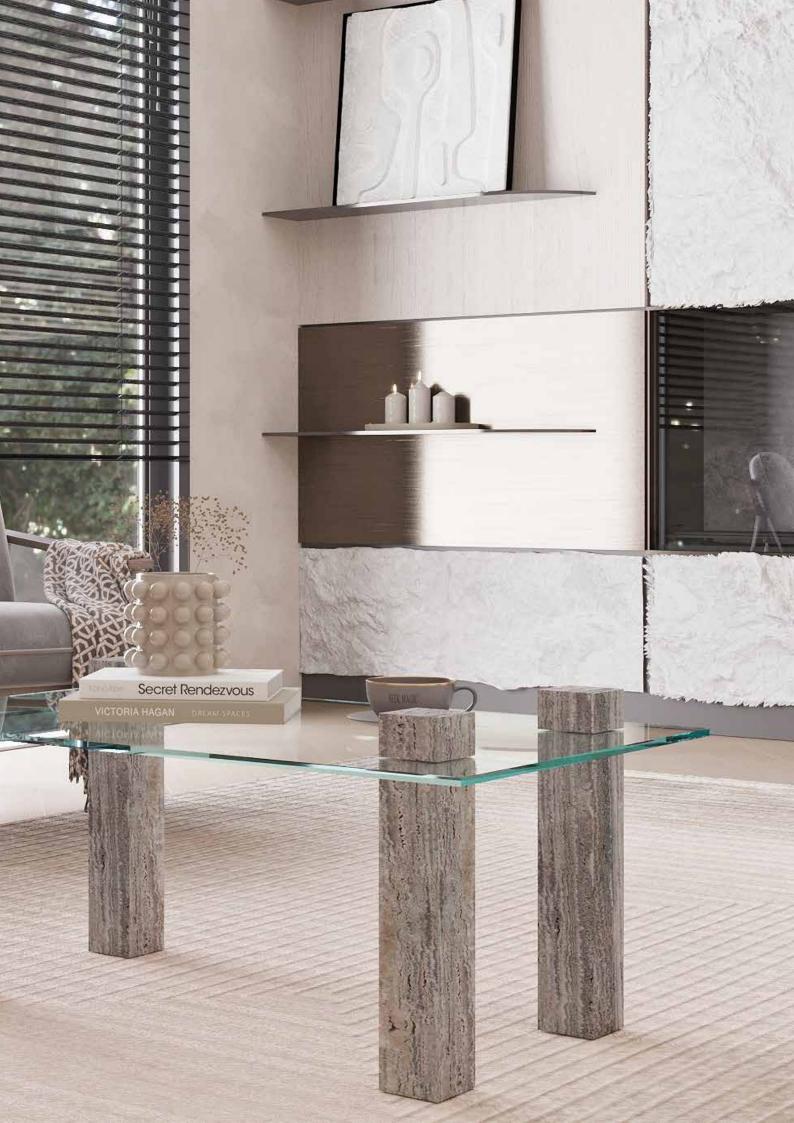

### NARCHO SIDE TABLE

NARCHO IS FORMED BY A MASSIVE CUBOID VOLUME THAT HIGHLIGHTS THE BEAUTY OF STONE FROM EVERY ANGLE, ALONG WITH A GLASS TABLETOP WHICH FUNCTIONS AS A CLEAR FILTER.

THIS EXCLUSIVE AND TIMELESS RECTANGULAR SET IS IDENTIFIED BY ITS REFINED AND SOPHISTICATED DESIGN WHICH WILL ADD A CLASSY TOUCH TO YOUR LIVING SPACE. IT CAN BE USED AS A SIDE TABLE, A BEDSIDE TABLE OR EVEN AS A DECORATIVE OBJECTS.

NARCHO LIGHT TRAVERTINE

NARCHO RED TRAVERTINE

NARCHO SILVER TRAVERTINE

NARCHO CALACATTA VIOLA

NARCHO ROSSO LEVANTO

NARCHO ALEXANDER BLACK