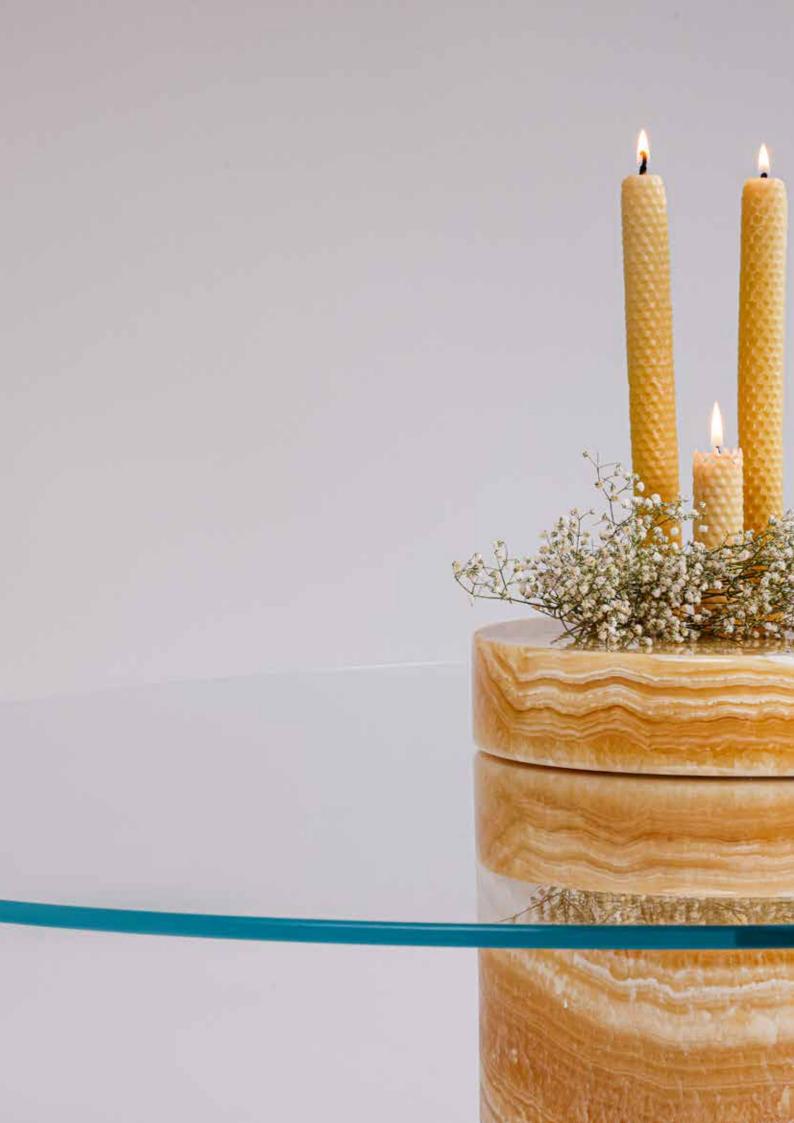

# ATLAS SIDE TABLE

ATLAS TABLE IS CHARACTERIZED BY ITS ENDURING AND STRONG DESIGN.

ITS STUNNING ARTISTIC CREATION IS A PROOF OF HOW A STONE PILLAR CAN STAND IN AN ELEGANT BALANCE. THIS STONE PILLAR NOT ONLY SUPPORTS THE GLASS SURFACE BUT ALSO PROVIDES A FLAT PLATFORM FOR DIVIDING VASE SECTION.

ATLAS TABLE IS AN EMBODIMENT OF CHIC AND EXCLUSIVE DESIGN WHICH BLENDS GLASS AND MARBLE PERFECTLY. MOREOVER, ITS SPECIAL MECHANISM ALLOWS TO DISASSEMBLE IT INTO SECTIONS.

ATLAS TABLE WILL BRING STRENGTH YET DELICATE TOUCH TO YOUR INTERIOR. IN ADDITION TO BEING A UNIQUE WORK OF ART, IT CAN ADAPT TO ANY INTERIOR.

ATLAS TABLE CAN BE USED AS A SIDE TABLE, A BEDSIDE TABLE OR AS A DECORATIVE OBJECT.

GAIA COLLECTION