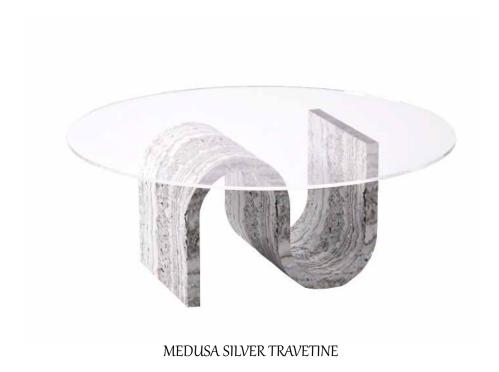

## DESIGN OF MEDUSA TABLE IS THE STORY OF HOW STONE COMES TO BE BEAUTIFUL AND HYPNAUTICAL.

THIS TIMELESS DESIGN WILL BRING A MYSTIC YET EXCITING AMBIANCE TO YOUR PLACE.

## WITH ITS VIBRANT LINES AND FLOATING SHAPE, IT IS A TRUE WORK OF ART THAT CAN BE USED AS A COFFEE TABLE OR A PIECE OF ART.

GAIA COLLECTION

#### **MEDUSA**

WIDTH: 120 CM

LENGTH: 120 CM

HEIGHT: 45 CM

RADIUS: 60 CM