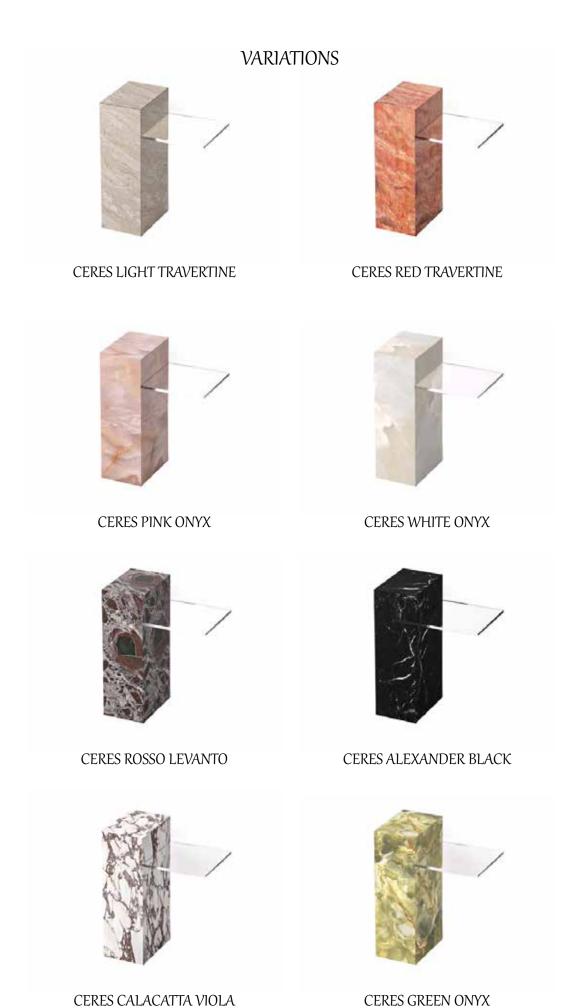

# **VARIATIONS**

# CERES SIDE TABLE

CERES TABLE IS IDENTIFIED BY ITS CLASSY LOOK. IT SERVES AS A TRIBUTE TO THE UNMATCHED BEAUTY AND PRISTINE QUALITY OF ITS MATERIALS.

WITH ITS CLEAN LINES AND PRECISE SILHOUETTE, THIS TABLE BECOMES
A STANDOUT PIECE FOR ANY INTERIOR SETTING. WHETHER YOUR DECOR LEANS
TOWARDS CLASSIC OR CONTEMPORARY, THE CERES TABLE SEAMLESSLY FITS IN AS
A SIDE TABLE OR BEDSIDE COMPANION.