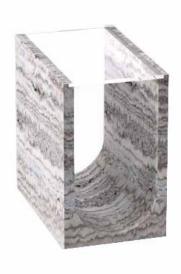

### ARTEMIS SIDE TABLE

ARTEMIS IS A UNIQUE AND AN ELEGANT PIECE FOR YOUR INTERIOR.

IT CAN BLEND WITH ANY INTERIORS; AS A BEDSIDE TABLE, A SIDE TABLE OR DECORATIVE OBJECTS.

## ARTEMIS TABLE IS A COMBINATION OF A SOLID RECTANGULAR VOLUME AND AN EXTRACTED CYLINDRICAL VOLUME.

TWO OPPOSITELY RISING SURFACES GENERATE A TRANSPARENT AND SMOOTH PLANE.

ARTEMIS RED TRAVERTINE

ARTEMIS LIGHT TRAVETINE

ARTEMIS SILVER TRAVERTINE

ARTEMIS CALACATTA VIOLA