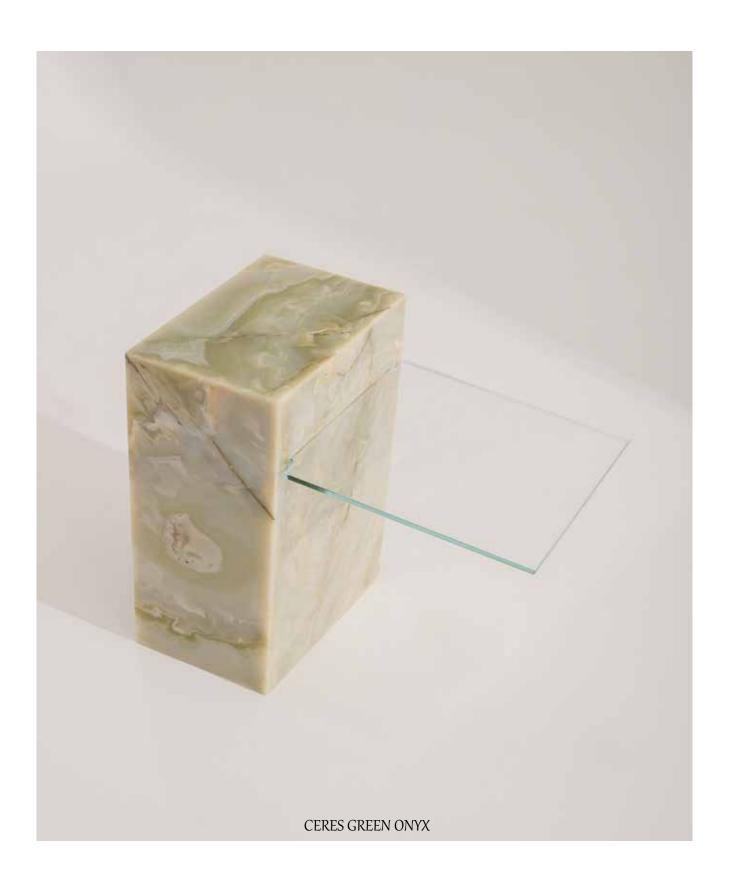

# **VARIATIONS**

# CERES SIDE TABLE

CERES TABLE IS IDENTIFIED BY ITS CLASSY LOOK. IT SERVES AS A TRIBUTE TO THE UNMATCHED BEAUTY AND PRISTINE QUALITY OF ITS MATERIALS.

WITH ITS CLEAN LINES AND PRECISE SILHOUETTE, THIS TABLE BECOMES
A STANDOUT PIECE FOR ANY INTERIOR SETTING. WHETHER YOUR DECOR LEANS
TOWARDS CLASSIC OR CONTEMPORARY, THE CERES TABLE SEAMLESSLY FITS IN AS
A SIDE TABLE OR BEDSIDE COMPANION.