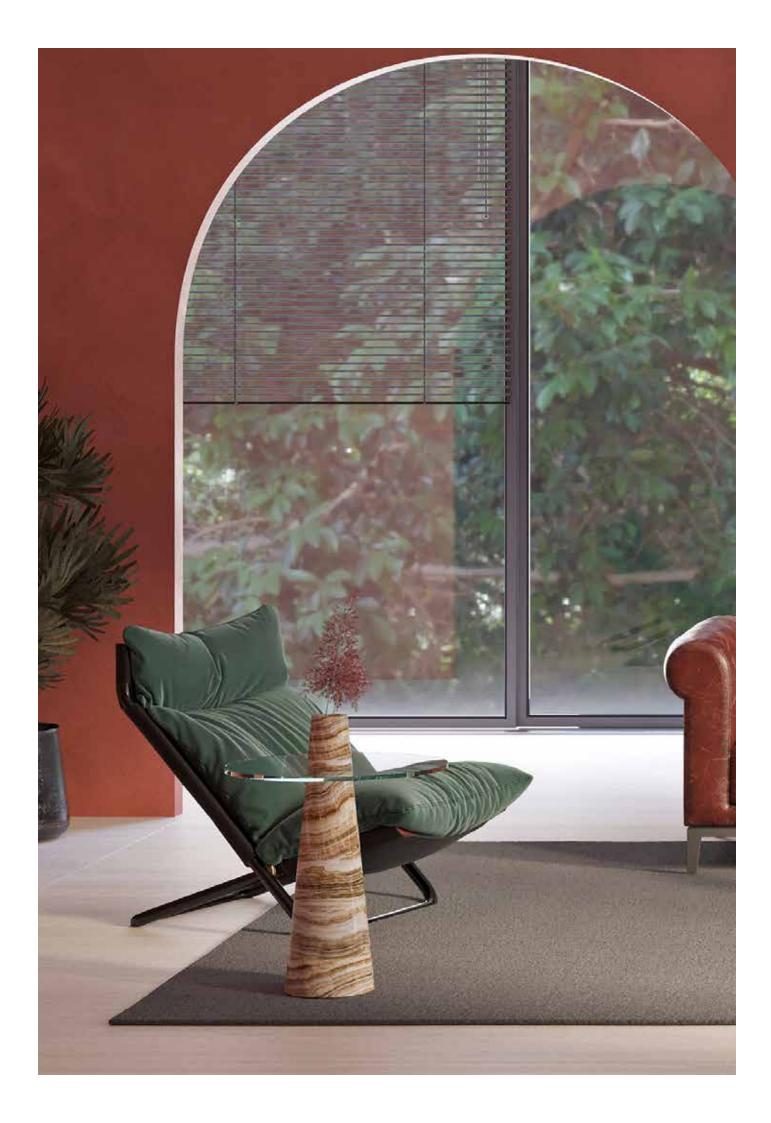

# ATLAS SIDE TABLE

ATLAS TABLE IS CHARACTERIZED BY ITS ENDURING AND STRONG DESIGN.

ITS STUNNING ARTISTIC CREATION IS A PROOF OF HOW A STONE PILLAR CAN STAND IN AN ELEGANT BALANCE. THIS STONE PILLAR NOT ONLY SUPPORTS THE GLASS SURFACE BUT ALSO PROVIDES A FLAT PLATFORM FOR DIVIDING VASE SECTION.

ATLAS TABLE IS AN EMBODIMENT OF CHIC AND EXCLUSIVE DESIGN WHICH BLENDS GLASS AND MARBLE PERFECTLY. MOREOVER, ITS SPECIAL MECHANISM ALLOWS TO DISASSEMBLE IT INTO SECTIONS.

ATLAS TABLE WILL BRING STRENGTH YET DELICATE TOUCH TO YOUR INTERIOR. IN ADDITION TO BEING A UNIQUE WORK OF ART, IT CAN ADAPT TO ANY INTERIOR.

ATLAS TABLE CAN BE USED AS A SIDE TABLE, A BEDSIDE TABLE OR AS A DECORATIVE OBJECT.

GAIA COLLECTION