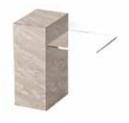

### ARTEMIS SIDE TABLE

ARTEMIS IS A UNIQUE AND AN ELEGANT PIECE FOR YOUR INTERIOR.

IT CAN BLEND WITH ANY INTERIORS; AS A BEDSIDE TABLE, A SIDE TABLE OR DECORATIVE OBJECTS.

## ARTEMIS TABLE IS A COMBINATION OF A SOLID RECTANGULAR VOLUME AND AN EXTRACTED CYLINDRICAL VOLUME.

TWO OPPOSITELY RISING SURFACES GENERATE A TRANSPARENT AND SMOOTH PLANE.

ARTEMIS RED TRAVERTINE

ARTEMIS LIGHT TRAVETINE

ARTEMIS SILVER TRAVERTINE

ARTEMIS CALACATTA VIOLA