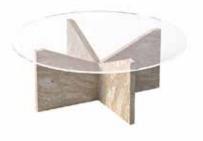

## **OUREA COFFEE TABLE**

#### A GRACIOUS AND AN ORIGINAL DESIGN.

OUREA TABLE IS A COMBINATION OF TRANSPARENT TABLETOP AND A DELICATE GEOMETRIC BALANCE.

THICKNESS OF MATERIAL INFORMED THE OVERALL STRUCTURE, WHILE FINAL FORM WOULD BE COMPRISED OF TWO INTERSECTING PLANES, CREATING BOTH FUNCTIONAL AND SCULPTURAL PIECE.

OUREA HAS AN ELEGANT BUT STRONG SILHOUETTE, CAN BE USED AS A COFFEE TABLE OR PIECE OF ART.

## **VARIATIONS**

OUREA LIGHT TRAVERTINE

OUREA RED TRAVERTINE

OUREA SILVER TRAVERTINE

**OUREA PINK ONYX** 

OUREA ROSSO LEVANTO

OUREA WHITE ONYX

OUREA CALACATTA VIOLA

#### OUREA

WIDTH: 120 CM

LENGTH: 120 CM

HEIGHT: 38 CM

RADIUS: 60 CM

GAIA COLLECTION