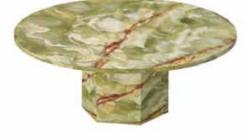

## QUINN SIDE TABLE

FEATURING SHARP LINES AND GEOMETRIC DETAILS, QUINN REFLECTS THE DYNAMIC SPIRIT OF THE COLLECTION.

THE HARMONIOUS COMBINATION OF MARBLE GIVES QUINN A REFINED AND SOPHISTICATED LOOK, MAKING IT SUITABLE AS A BEDSIDE TABLE, SIDE TABLE, PIECE OF ART, OR EVEN FOR DISPLAYING PRODUCTS, ADDING ELEGANCE AND FUNCTIONALITY TO ANY INTERIOR.

## BLUE ONYX

## QUINN SIDE TABLE

### REBIRTH COLLECTION

QUINN WHITE ONYX

QUINN GREEN ONYX

QUINN HONEY ONYX

QUINN WHITE TRAVERTINE

QUINN PINK ONYX