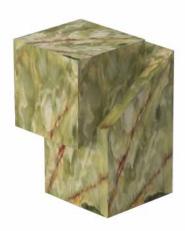

## QUINN SIDE TABLE

FEATURING SHARP LINES AND GEOMETRIC DETAILS, QUINN REFLECTS THE DYNAMIC SPIRIT OF THE COLLECTION.

THE HARMONIOUS COMBINATION OF MARBLE GIVES QUINN A REFINED AND SOPHISTICATED LOOK, MAKING IT SUITABLE AS A BEDSIDE TABLE, SIDE TABLE, PIECE OF ART, OR EVEN FOR DISPLAYING PRODUCTS, ADDING ELEGANCE AND FUNCTIONALITY TO ANY INTERIOR.

## QUINN SIDE TABLE

### REBIRTH COLLECTION

QUINN WHITE ONYX

QUINN GREEN ONYX

QUINN HONEY ONYX

QUINN WHITE TRAVERTINE

QUINN PINK ONYX