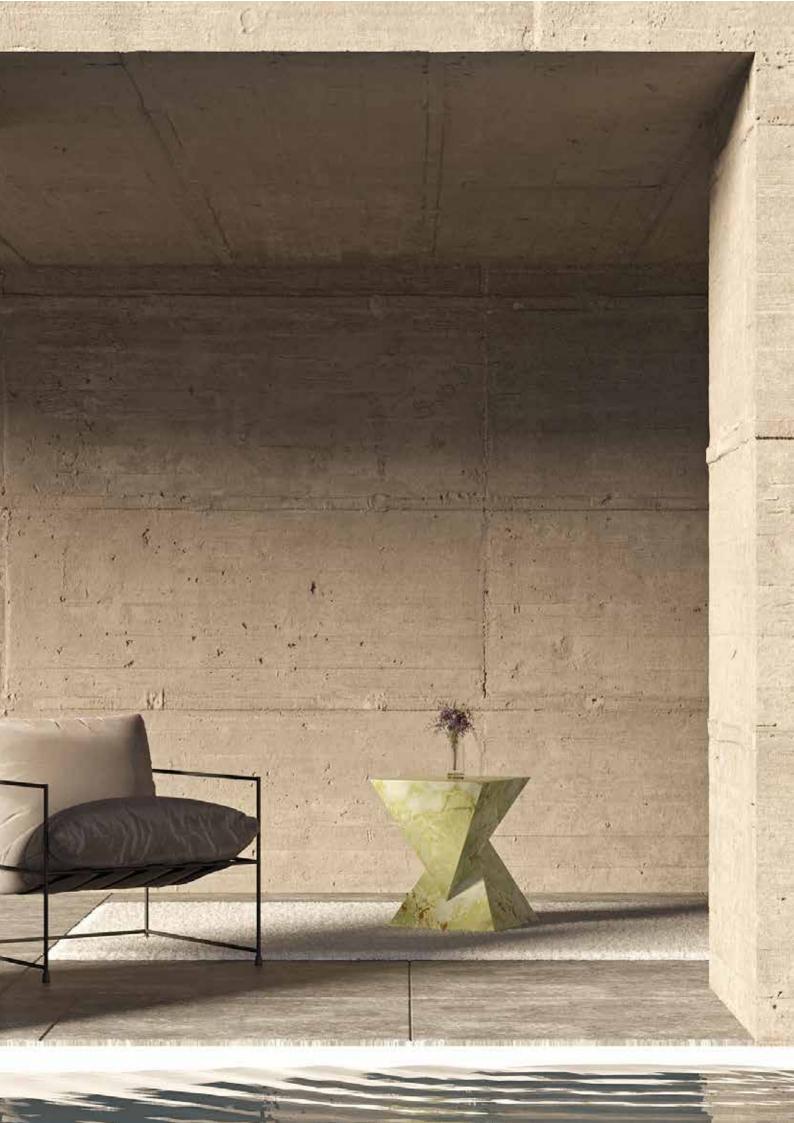

## QUINN SIDE TABLE

FEATURING SHARP LINES AND GEOMETRIC DETAILS, QUINN REFLECTS THE DYNAMIC SPIRIT OF THE COLLECTION.

THE HARMONIOUS COMBINATION OF MARBLE GIVES QUINN A REFINED AND SOPHISTICATED LOOK, MAKING IT SUITABLE AS A BEDSIDE TABLE, SIDE TABLE, PIECE OF ART, OR EVEN FOR DISPLAYING PRODUCTS, ADDING ELEGANCE AND FUNCTIONALITY TO ANY INTERIOR.

### REBIRTH COLLECTION

QUINN WHITE ONYX

QUINN GREEN ONYX

QUINN HONEY ONYX

QUINN WHITE TRAVERTINE

QUINN PINK ONYX