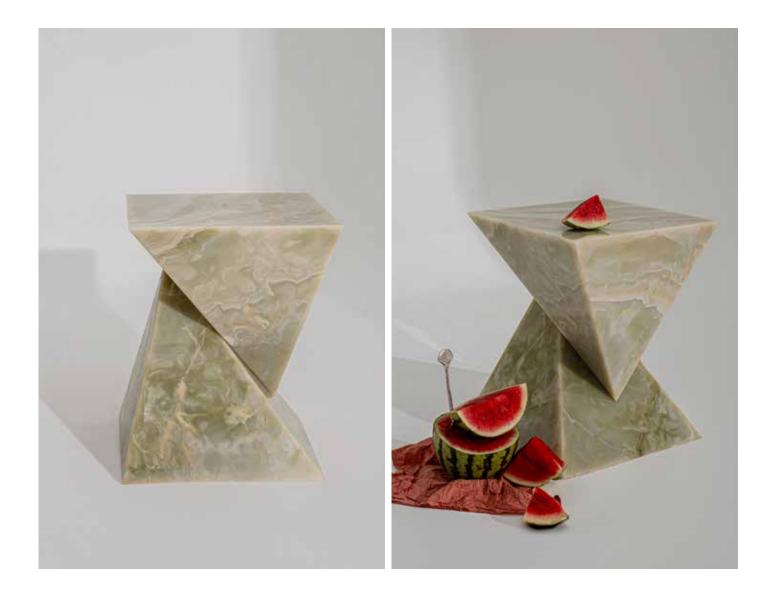

## QUINN SIDE TABLE

FEATURING SHARP LINES AND GEOMETRIC DETAILS, QUINN REFLECTS THE DYNAMIC SPIRIT OF THE COLLECTION.

THE HARMONIOUS COMBINATION OF MARBLE GIVES QUINN A REFINED AND SOPHISTICATED LOOK, MAKING IT SUITABLE AS A BEDSIDE TABLE, SIDE TABLE, PIECE OF ART, OR EVEN FOR DISPLAYING PRODUCTS, ADDING ELEGANCE AND FUNCTIONALITY TO ANY INTERIOR.

### REBIRTH COLLECTION

QUINN WHITE ONYX

QUINN GREEN ONYX

QUINN HONEY ONYX

QUINN WHITE TRAVERTINE

QUINN PINK ONYX