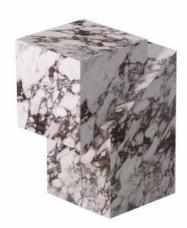

## QUINN SIDE TABLE

FEATURING SHARP LINES AND GEOMETRIC DETAILS, QUINN REFLECTS THE DYNAMIC SPIRIT OF THE COLLECTION.

THE HARMONIOUS COMBINATION OF MARBLE GIVES QUINN A REFINED AND SOPHISTICATED LOOK, MAKING IT SUITABLE AS A BEDSIDE TABLE, SIDE TABLE, PIECE OF ART, OR EVEN FOR DISPLAYING PRODUCTS, ADDING ELEGANCE AND FUNCTIONALITY TO ANY INTERIOR.

### REBIRTH COLLECTION

QUINN WHITE ONYX

QUINN GREEN ONYX

QUINN HONEY ONYX

QUINN WHITE TRAVERTINE

QUINN PINK ONYX