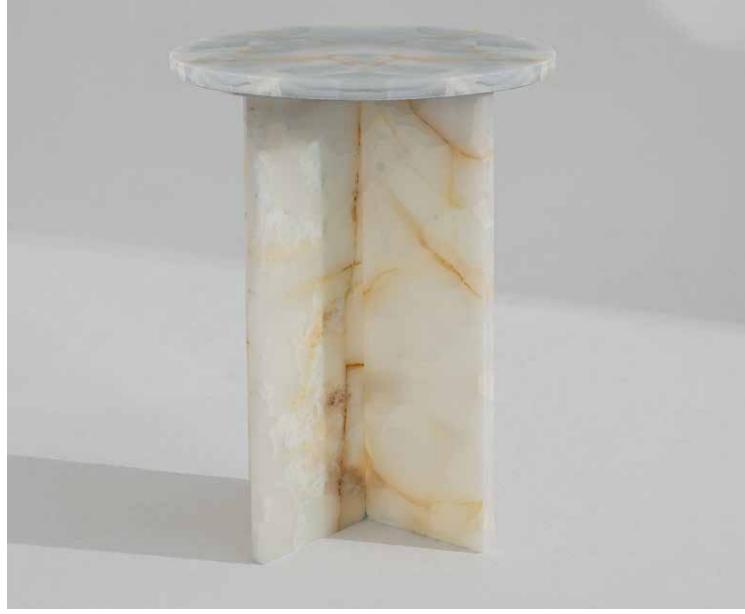

# GUMMY SIDE TABLE

# COMBINING MINIMALISM AND FUNCTIONALITY PERFECTLY, GUMMY STANDS OUT WITH ITS SIMPLE AND ELEGANT LINES.

# GUMMY CAN BE USED AS A SIDE TABLE, BEDSIDE TABLE, OR FOR DISPLAYING PRODUCTS.

DESIGNED FROM SEMI-PRECIOUS STONE GROUPS, THE GUMMY MODELS WILL ADD EMOTIONAL BALANCE, ENERGY REGULATION, AND TRANQUILITY TO YOUR SPACES.

#### GUMMY WHITE ONYX

TRAVERTINE

GUMMY PINK ONYX

ΕΝ ΟΝΥΧ

GUMMY BLUE ONYX