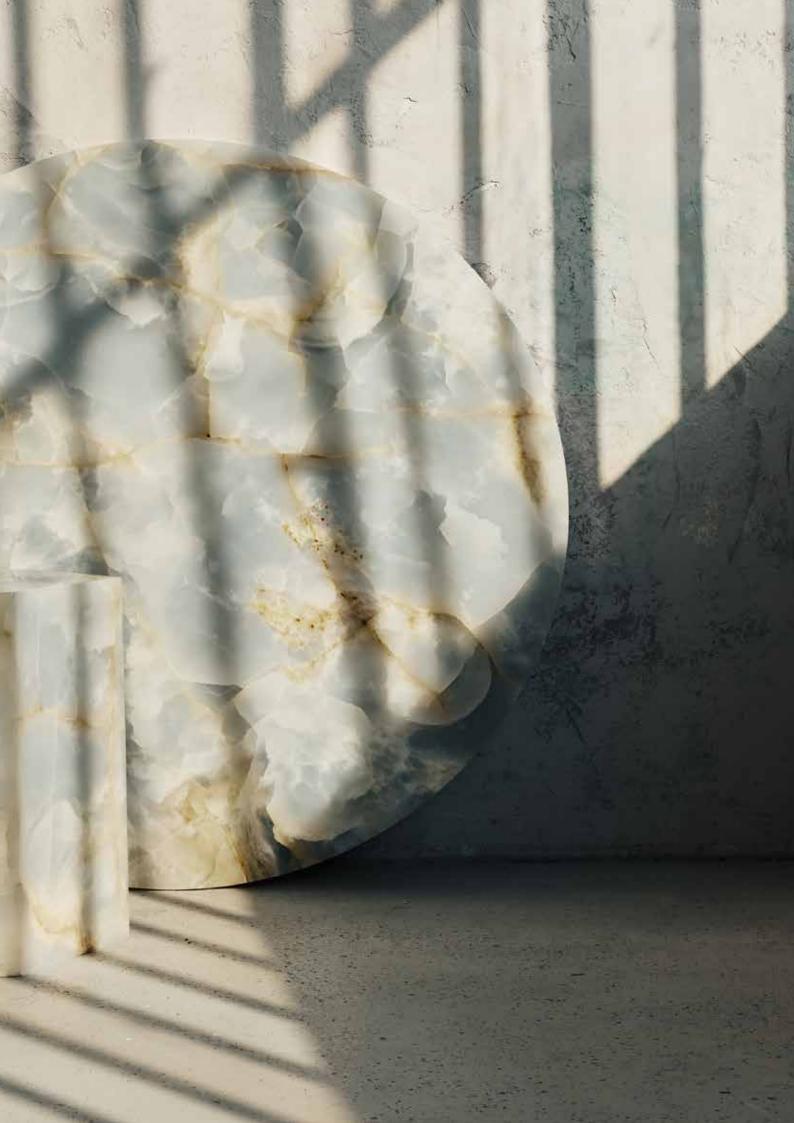

## QUINN SIDE TABLE

FEATURING SHARP LINES AND GEOMETRIC DETAILS, QUINN REFLECTS THE DYNAMIC SPIRIT OF THE COLLECTION.

THE HARMONIOUS COMBINATION OF MARBLE GIVES QUINN A REFINED AND SOPHISTICATED LOOK, MAKING IT SUITABLE AS A BEDSIDE TABLE, SIDE TABLE, PIECE OF ART, OR EVEN FOR DISPLAYING PRODUCTS, ADDING ELEGANCE AND FUNCTIONALITY TO ANY INTERIOR.

## BLUE ONYX

## QUINN SIDE TABLE

### REBIRTH COLLECTION

QUINN WHITE ONYX

QUINN GREEN ONYX

QUINN HONEY ONYX

QUINN WHITE TRAVERTINE

QUINN PINK ONYX