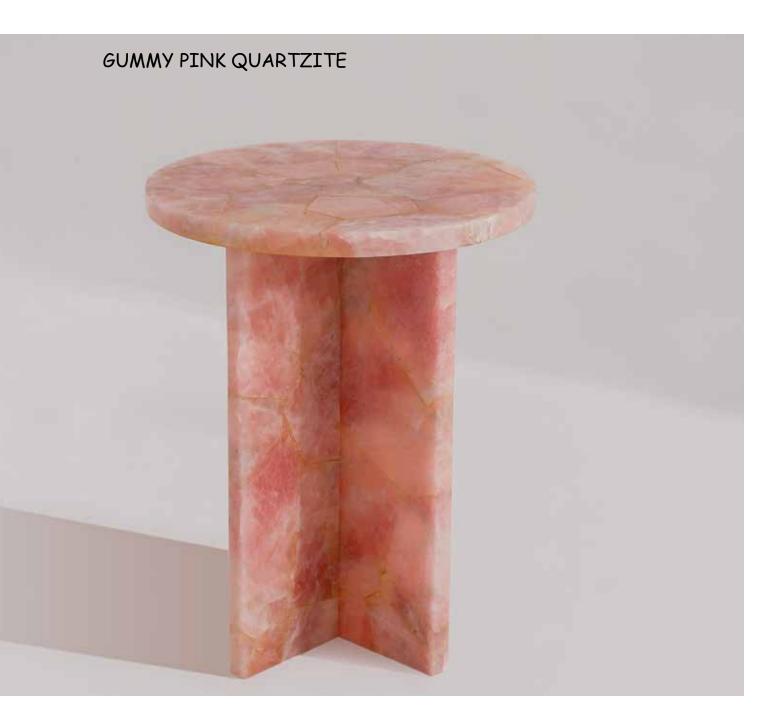

# GUMMY SIDE TABLE

# PINK QUARTZITE

AGATE BLUE

AMETHYST

ali in good taste

# COMBINING MINIMALISM AND FUNCTIONALITY PERFECTLY, GUMMY STANDS OUT WITH ITS SIMPLE AND ELEGANT LINES.

### GUMMY ROSSO LEVANTO

FEATURING A ROUND TOP SURFACE RESTING ON FOUR MAIN LEGS, GUMMY CAN BE COMFORTABLY USED EVEN IN SMALL SPACES THANKS TO ITS COMPACT STRUCTURE.

### THE SMOOTH AND GLOSSY TEXTURE OF THE TOP SURFACE RESEMBLES THE SLEEKNESS OF CANDY.

# OFFERED MOSTLY IN PASTEL TONES, THE COLOR OPTIONS MAKE GUMMY IDEAL FOR ADDING AN AESTHETIC TOUCH TO LIVING ROOMS, BEDROOMS, OR OFFICES.

# GUMMY CAN BE USED AS A SIDE TABLE, BEDSIDE TABLE, OR FOR DISPLAYING PRODUCTS.

DESIGNED FROM SEMI-PRECIOUS STONE GROUPS, THE GUMMY MODELS WILL ADD EMOTIONAL BALANCE, ENERGY REGULATION, AND TRANQUILITY TO YOUR SPACES.