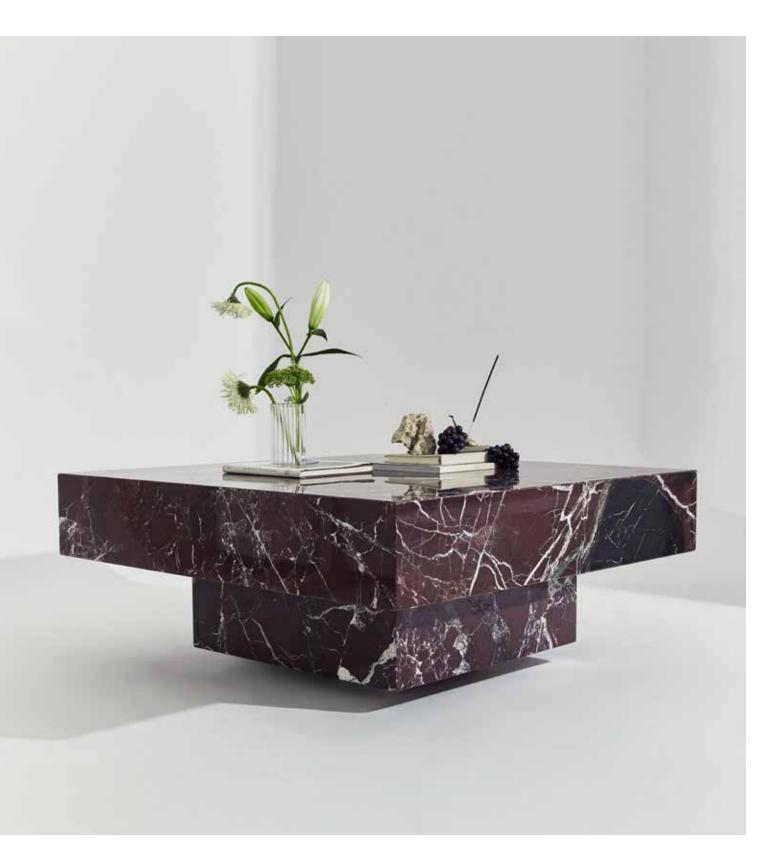

## HARLEY COFFEE TABLE

COMBINING FUNCTIONALITY AND AESTHETICS, HARLEY'S SIMPLE AND SYMMETRICAL DESIGN EMPHASIZES A SENSE OF ORDER AND BALANCE IN INTERIORS.

### HARLEY CALACATTA VIOLA

HARLEY BLUE ONYX

REBIRTH COLLECTION

NOT ONLY OFFERING PRACTICAL USE, THE HARLEY COFFEE TABLE WILL ADD A SOPHISTICATED TOUCH TO YOUR SPACE.

HARLEY WHITE

HARLEY WHITE TRAVER-