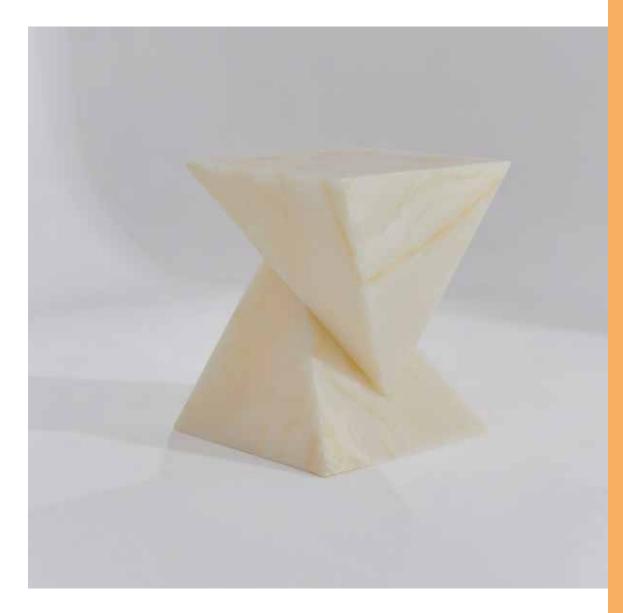

## QUINN SIDE TABLE

FEATURING SHARP LINES AND GEOMETRIC DETAILS, QUINN REFLECTS THE DYNAMIC SPIRIT OF THE COLLECTION.

THE HARMONIOUS COMBINATION OF MARBLE GIVES QUINN A REFINED AND SOPHISTICATED LOOK, MAKING IT SUITABLE AS A BEDSIDE TABLE, SIDE TABLE, PIECE OF ART, OR EVEN FOR DISPLAYING PRODUCTS, ADDING ELEGANCE AND FUNCTIONALITY TO ANY INTERIOR.

### REBIRTH COLLECTION

QUINN WHITE ONYX

QUINN GREEN ONYX

QUINN HONEY ONYX

QUINN WHITE TRAVERTINE

QUINN PINK ONYX