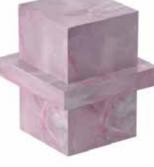

## QUINN SIDE TABLE

FEATURING SHARP LINES AND GEOMETRIC DETAILS, QUINN REFLECTS THE DYNAMIC SPIRIT OF THE COLLECTION.

THE HARMONIOUS COMBINATION OF MARBLE GIVES QUINN A REFINED AND SOPHISTICATED LOOK, MAKING IT SUITABLE AS A BEDSIDE TABLE, SIDE TABLE, PIECE OF ART, OR EVEN FOR DISPLAYING PRODUCTS, ADDING ELEGANCE AND FUNCTIONALITY TO ANY INTERIOR.

### REBIRTH COLLECTION

QUINN WHITE ONYX

QUINN GREEN ONYX

QUINN HONEY ONYX

QUINN WHITE TRAVERTINE

QUINN PINK ONYX