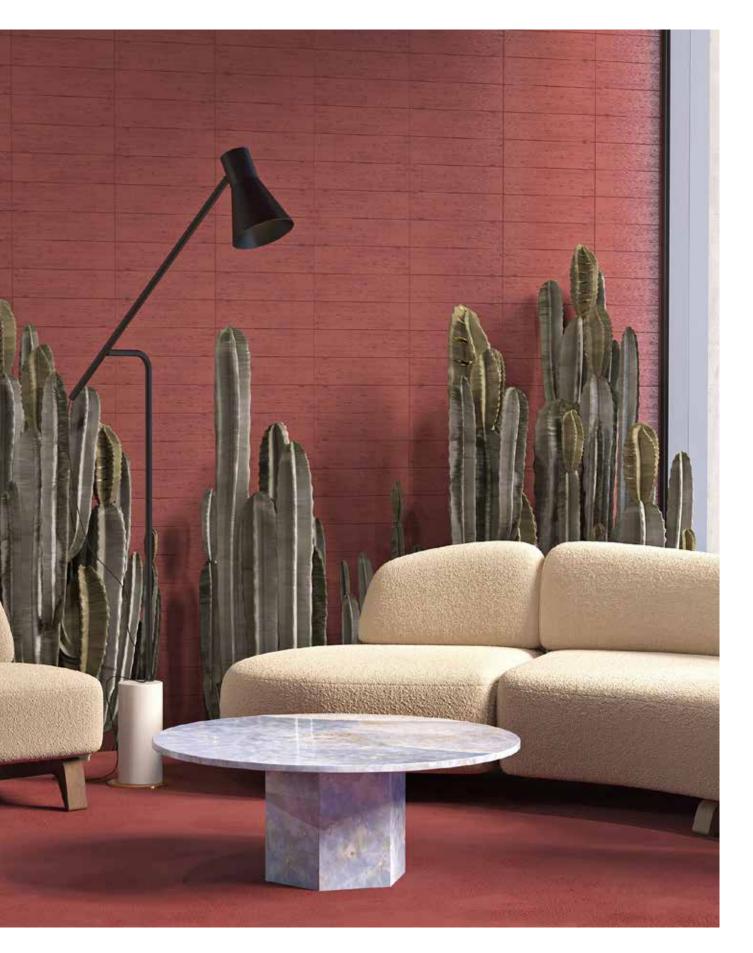

## BUBBLE GUM COFFEE TABLE

THE BUBBLE GUM COFFEE TABLE REDEFINES MODERN DESIGN WITH ITS DYNAMIC GEOMETRY. THIS UNIQUE DESIGN, FORMED BY THE MASTERFUL COMBINATION OF TWO RECTANGULAR PIECES, STANDS OUT WITH ITS BLEND OF DIFFERENT DIMENSIONS AND HEIGHTS.

### WITH ITS MINIMALIST AESTHETICS AND INNOVATIVE FORM, BUBBLE GUM OFFERS VISUAL BALANCE WHILE ADDING A DYNAMIC AND ELEGANT TOUCH TO YOUR SPACE WITH ITS PRACTICAL USE.

SUM RED TRAVERTINE

BUBBLE GUM RAINBOW ONYX