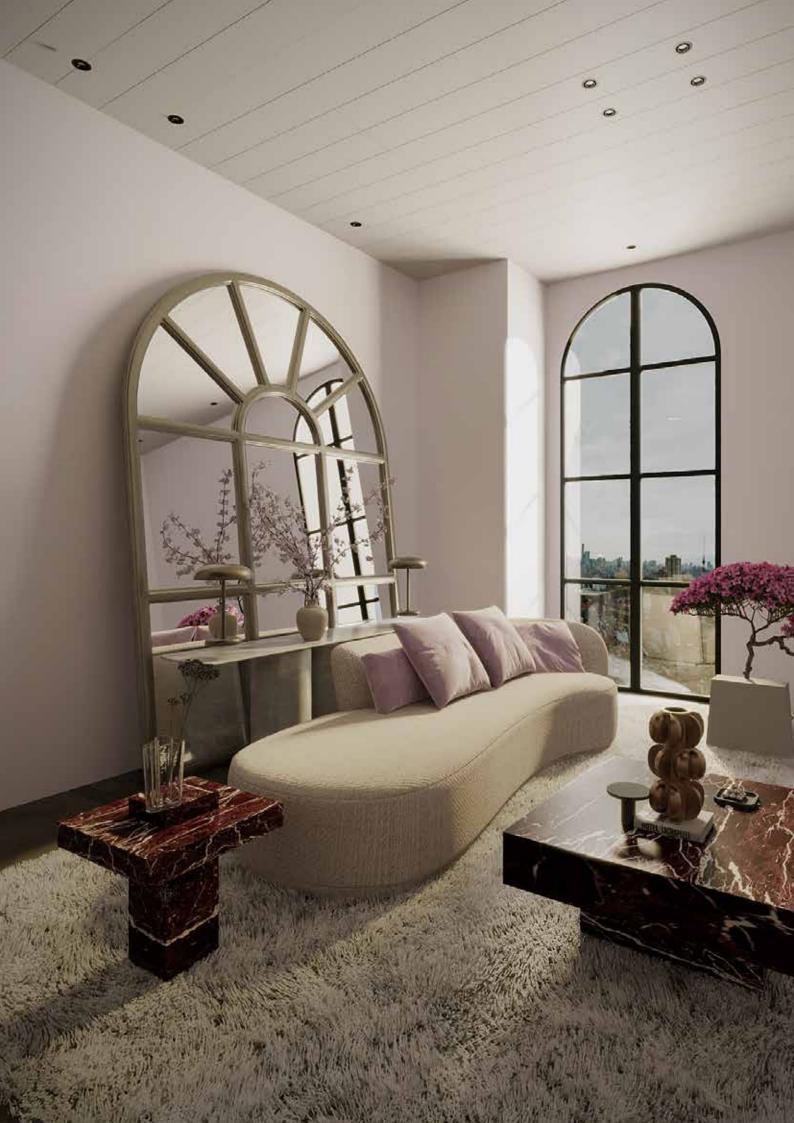

## QUINN SIDE TABLE

FEATURING SHARP LINES AND GEOMETRIC DETAILS, QUINN REFLECTS THE DYNAMIC SPIRIT OF THE COLLECTION.

THE HARMONIOUS COMBINATION OF MARBLE GIVES QUINN A REFINED AND SOPHISTICATED LOOK, MAKING IT SUITABLE AS A BEDSIDE TABLE, SIDE TABLE, PIECE OF ART, OR EVEN FOR DISPLAYING PRODUCTS, ADDING ELEGANCE AND FUNCTIONALITY TO ANY INTERIOR.