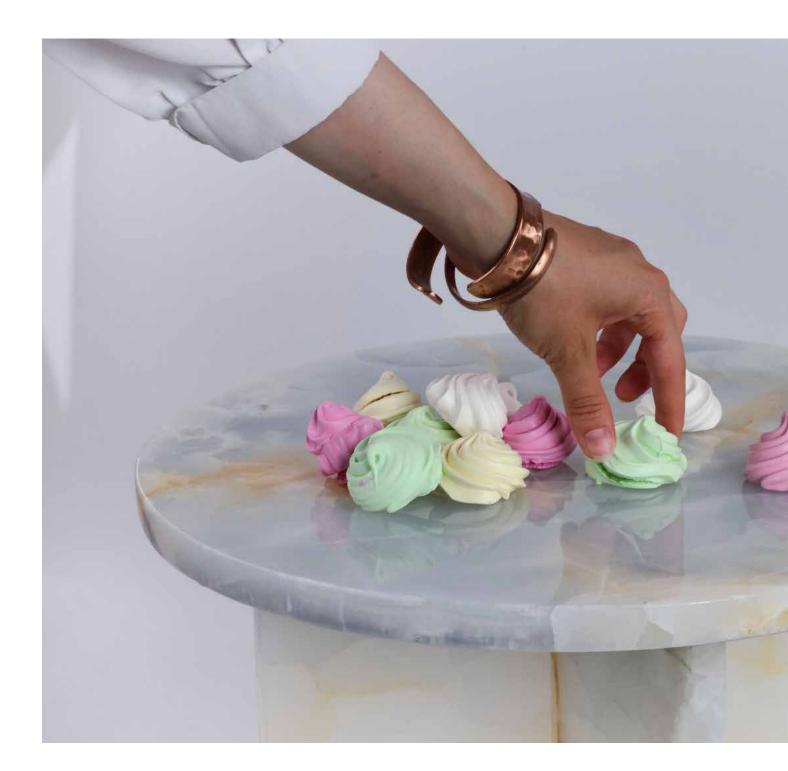

## QUINN SIDE TABLE

FEATURING SHARP LINES AND GEOMETRIC DETAILS, QUINN REFLECTS THE DYNAMIC SPIRIT OF THE COLLECTION.

THE HARMONIOUS COMBINATION OF MARBLE GIVES QUINN A REFINED AND SOPHISTICATED LOOK, MAKING IT SUITABLE AS A BEDSIDE TABLE, SIDE TABLE, PIECE OF ART, OR EVEN FOR DISPLAYING PRODUCTS, ADDING ELEGANCE AND FUNCTIONALITY TO ANY INTERIOR.

## BLUE ONYX

## QUINN SIDE TABLE

### REBIRTH COLLECTION

QUINN WHITE ONYX

QUINN GREEN ONYX

QUINN HONEY ONYX

QUINN WHITE TRAVERTINE

QUINN PINK ONYX