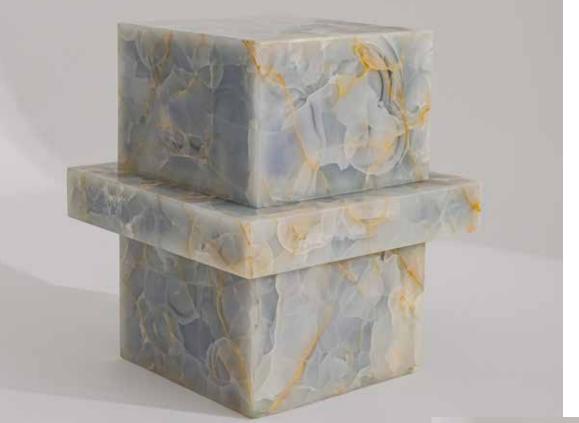

## BUBBLE GUM COFFEE TABLE

THE BUBBLE GUM COFFEE TABLE REDEFINES MODERN DESIGN WITH ITS DYNAMIC GEOMETRY. THIS UNIQUE DESIGN, FORMED BY THE MASTERFUL COMBINATION OF TWO RECTANGULAR PIECES, STANDS OUT WITH ITS BLEND OF DIFFERENT DIMENSIONS AND HEIGHTS.

### WITH ITS MINIMALIST AESTHETICS AND INNOVATIVE FORM, BUBBLE GUM OFFERS VISUAL BALANCE WHILE ADDING A DYNAMIC AND ELEGANT TOUCH TO YOUR SPACE WITH ITS PRACTICAL USE.

SUM RED TRAVERTINE

BUBBLE GUM RAINBOW ONYX

## **BLUE ONYX**

RLD WITH ITS MULTIFACETED DESIGN APPROACH. THIS UNIQUE PIECE ING INTO A SIDE TABLE WHEN ITS TOP SURFACE IS LIFTED. RESEMBLING CE SERVES AS A VISUAL FEAST, MUCH LIKE A PAINTING WITHIN INTERIOR FY ADDS A DYNAMIC AND TIMELESS ALLURE TO ANY SPACE, AVAILABLE IN COLOR OPTIONS.