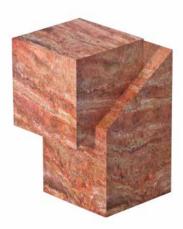

## QUINN SIDE TABLE

FEATURING SHARP LINES AND GEOMETRIC DETAILS, QUINN REFLECTS THE DYNAMIC SPIRIT OF THE COLLECTION.

THE HARMONIOUS COMBINATION OF MARBLE GIVES QUINN A REFINED AND SOPHISTICATED LOOK, MAKING IT SUITABLE AS A BEDSIDE TABLE, SIDE TABLE, PIECE OF ART, OR EVEN FOR DISPLAYING PRODUCTS, ADDING ELEGANCE AND FUNCTIONALITY TO ANY INTERIOR.

## BLUE ONYX

## QUINN SIDE TABLE