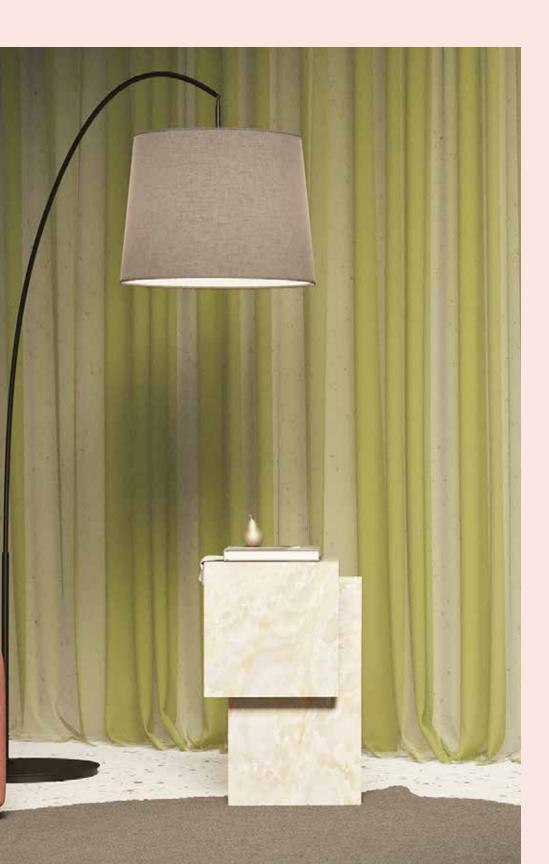

## MALLOW SIDE TABLE

PERFECTLY BLENDING LUXURY AND ELEGANCE, THE MALLOW SIDE TABLE IS DESIGNED FOR THOSE WITH REFINED TASTES.

### METICULOUSLY CRAFTED BY MASTER ARTISANS, THIS UNIQUE PIECE HIGH YOUR SPACE. WITH ITS MINIMALIST DESIGN THAT EXTENDS BEYOND THE BECOMING THE FOCAL P

ILIGHTS THE ALLURE OF NATURAL STONE, ADDING AN ELEGANT TOUCH TO E CENTER, MALLOW IS NOT ONLY A SIDE TABLE BUT ALSO A WORK OF ART, OINT OF ANY SETTING.

## MALLOW SIDE TABLE

## WHITE ONYX

#### MALLOW CALACATTA VIOLA

#### MALLOW RED TRAVERTINE

MALLOW WHITE ONYX

MALLOW GREEN ONYX

MALLOW RAINBOW ONYX