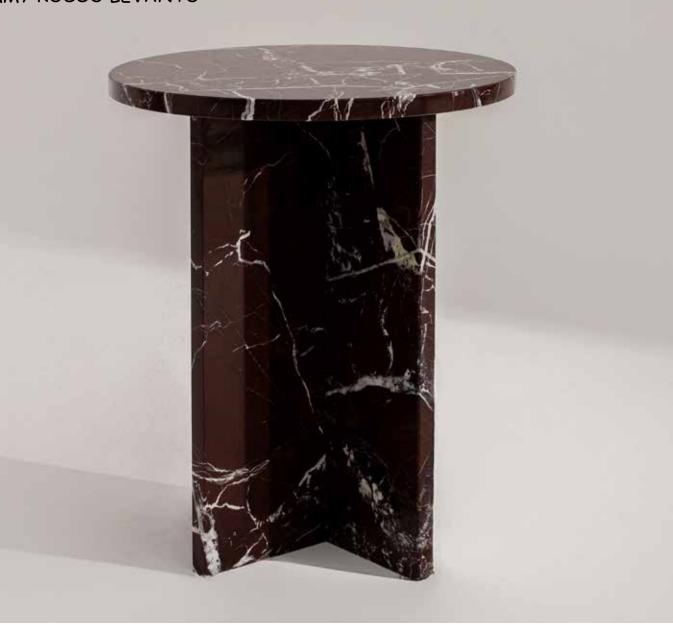

# GUMMY SIDE TABLE

### **GREEN ONYX**

ROSSO LEVANTO

BLUE ONYX

# COMBINING MINIMALISM AND FUNCTIONALITY PERFECTLY, GUMMY STANDS OUT WITH ITS SIMPLE AND ELEGANT LINES.

### GUMMY ROSSO LEVANTO

FEATURING A ROUND TOP SURFACE RESTING ON FOUR MAIN LEGS, GUMMY CAN BE COMFORTABLY USED EVEN IN SMALL SPACES THANKS TO ITS COMPACT STRUCTURE.