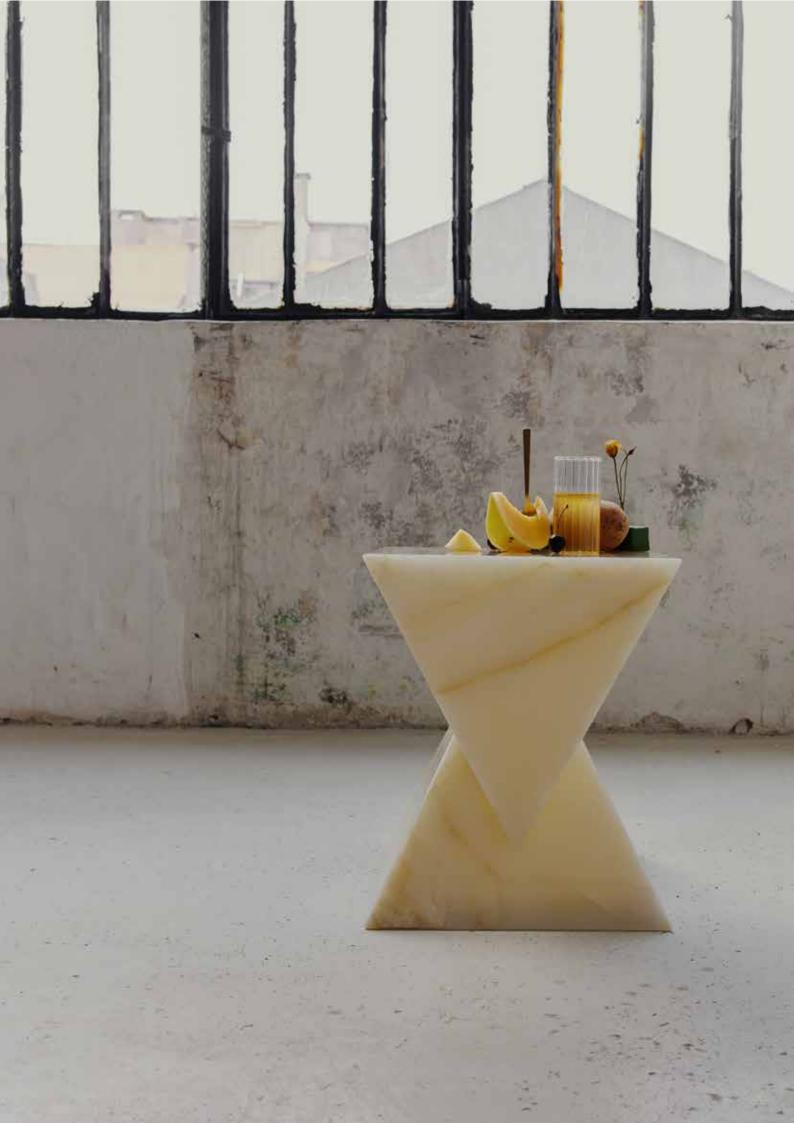

## QUINN SIDE TABLE

FEATURING SHARP LINES AND GEOMETRIC DETAILS, QUINN REFLECTS THE DYNAMIC SPIRIT OF THE COLLECTION.

THE HARMONIOUS COMBINATION OF MARBLE GIVES QUINN A REFINED AND SOPHISTICATED LOOK, MAKING IT SUITABLE AS A BEDSIDE TABLE, SIDE TABLE, PIECE OF ART, OR EVEN FOR DISPLAYING PRODUCTS, ADDING ELEGANCE AND FUNCTIONALITY TO ANY INTERIOR.

## QUINN SIDE TABLE