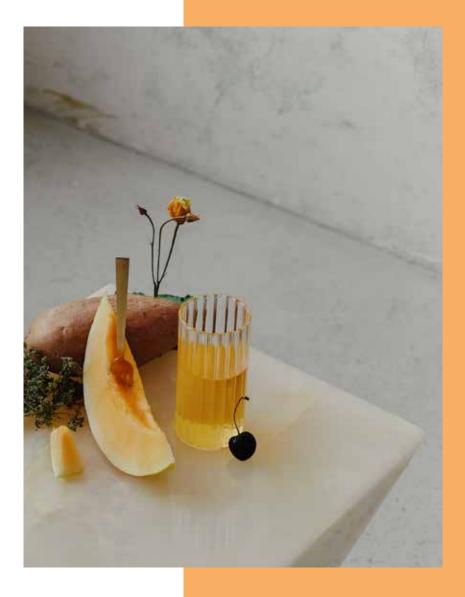

## QUINN SIDE TABLE

FEATURING SHARP LINES AND GEOMETRIC DETAILS, QUINN REFLECTS THE DYNAMIC SPIRIT OF THE COLLECTION.

THE HARMONIOUS COMBINATION OF MARBLE GIVES QUINN A REFINED AND SOPHISTICATED LOOK, MAKING IT SUITABLE AS A BEDSIDE TABLE, SIDE TABLE, PIECE OF ART, OR EVEN FOR DISPLAYING PRODUCTS, ADDING ELEGANCE AND FUNCTIONALITY TO ANY INTERIOR.

## QUINN SIDE TABLE