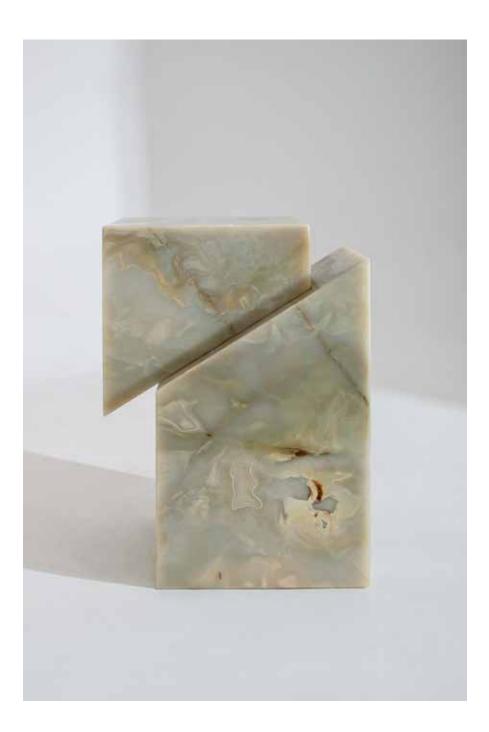

## QUINN SIDE TABLE

FEATURING SHARP LINES AND GEOMETRIC DETAILS, QUINN REFLECTS THE DYNAMIC SPIRIT OF THE COLLECTION.

THE HARMONIOUS COMBINATION OF MARBLE GIVES QUINN A REFINED AND SOPHISTICATED LOOK, MAKING IT SUITABLE AS A BEDSIDE TABLE, SIDE TABLE, PIECE OF ART, OR EVEN FOR DISPLAYING PRODUCTS, ADDING ELEGANCE AND FUNCTIONALITY TO ANY INTERIOR.

## BLUE ONYX