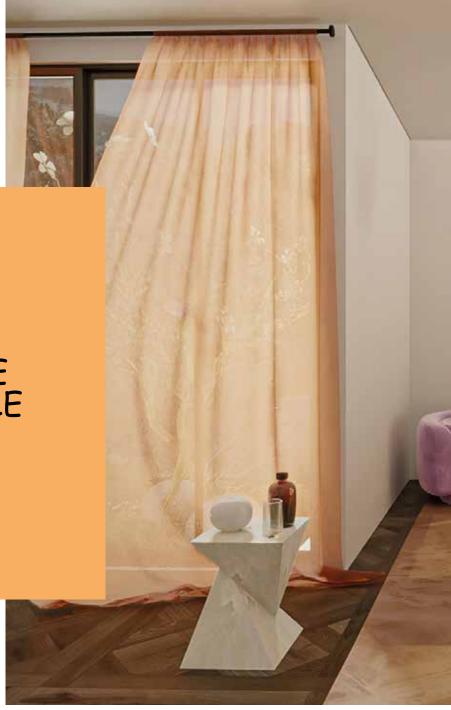

## QUINN SIDE TABLE

FEATURING SHARP LINES AND GEOMETRIC DETAILS, QUINN REFLECTS THE DYNAMIC SPIRIT OF THE COLLECTION.

THE HARMONIOUS COMBINATION OF MARBLE GIVES QUINN A REFINED AND SOPHISTICATED LOOK, MAKING IT SUITABLE AS A BEDSIDE TABLE, SIDE TABLE, PIECE OF ART, OR EVEN FOR DISPLAYING PRODUCTS, ADDING ELEGANCE AND FUNCTIONALITY TO ANY INTERIOR.

## QUINN SIDE TABLE