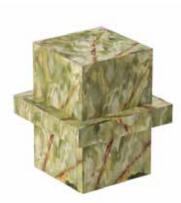

## QUINN SIDE TABLE

FEATURING SHARP LINES AND GEOMETRIC DETAILS, QUINN REFLECTS THE DYNAMIC SPIRIT OF THE COLLECTION.

THE HARMONIOUS COMBINATION OF MARBLE GIVES QUINN A REFINED AND SOPHISTICATED LOOK, MAKING IT SUITABLE AS A BEDSIDE TABLE, SIDE TABLE, PIECE OF ART, OR EVEN FOR DISPLAYING PRODUCTS, ADDING ELEGANCE AND FUNCTIONALITY TO ANY INTERIOR.

### REBIRTH COLLECTION

QUINN WHITE ONYX

QUINN GREEN ONYX

QUINN HONEY ONYX

QUINN WHITE TRAVERTINE

QUINN PINK ONYX