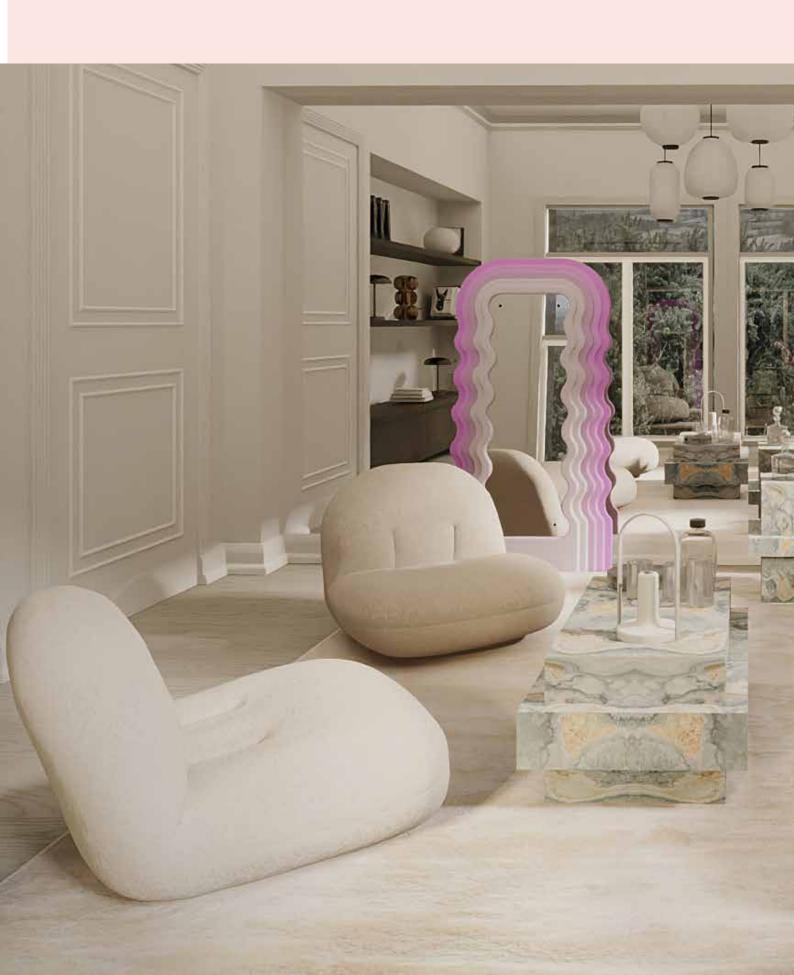

AT THE CENTER OF OUR WORK IS A DEEP PASSION FOR DESIGNING, PRODUCING HIGH-END FURNITURE, RESPECTING NATURAL STONE, AND REVEALING UNIQUE PIECES THAT HAVE HIDDEN INSIDE THE STONE. THE REBIRTH COLLECTION EMBODIES A SENSE OF DYNAMISM AND GEOMETRIC ELEGANCE. THE COLLECTION TAKES ITS NAME FROM THE THEME OF REBIRTH AND RENEWAL. EACH PIECE REFLECTS THE CYCLICAL NATURE OF LIFE AND THE POWER OF CHANGE. THE SHARP LINES OF GEOMETRIC FORMS AND THE ENERGY OF VIBRANT COLORS DEFINE THE SPIRIT OF THIS COLLECTION. THE ELEGANCE OF DESIGN IS COMBINED THE ENDLESS COLOR AND TEXTURE OF NATURAL STONE, OFFERING A UNIQUE AND SOPHISTICATED AESTHETIC.

INSPIRED BY THE EVER- CHANGING AND EVOLVING NATURE OF MODERN LIFE, THE REBIRTH COLLECTION SHOWCASES RAFFINATO'S UNIQUE VISION AND INNOVATIVE SPIRIT IN THE MOST STRIKING MANNER. THIS COLLECTION, WHICH COMBINES AESTHETIC AND FUNCTIONALITY, BRINGS NEW ENERGY AND ELEGANCE TO INTERIOR SPACES WITH ITS DYNAMIC, EXCITING, AND SURPRISING FORMS.