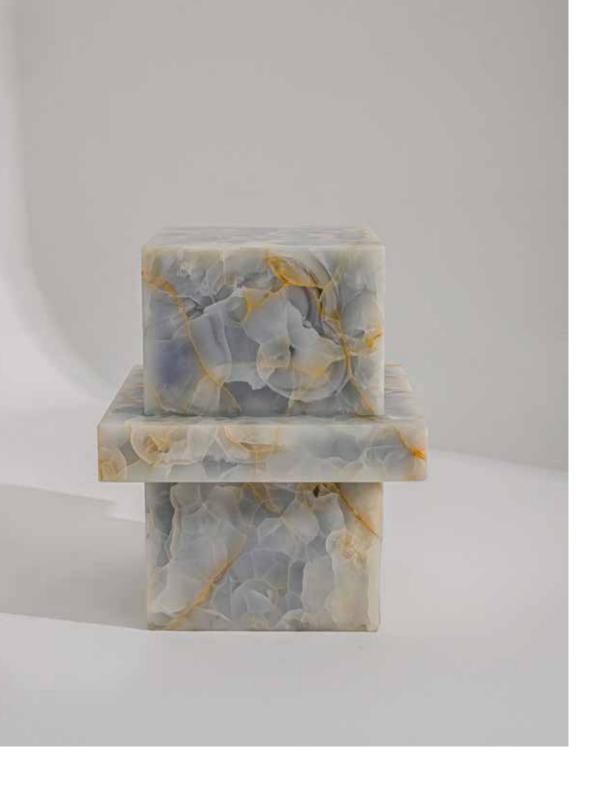

## BUBBLE GUM COFFEE TABLE

THE BUBBLE GUM COFFEE TABLE REDEFINES MODERN DESIGN WITH ITS DYNAMIC GEOMETRY. THIS UNIQUE DESIGN, FORMED BY THE MASTERFUL COMBINATION OF TWO RECTANGULAR PIECES, STANDS OUT WITH ITS BLEND OF DIFFERENT DIMENSIONS AND HEIGHTS.

### WITH ITS MINIMALIST AESTHETICS AND INNOVATIVE FORM, BUBBLE GUM OFFERS VISUAL BALANCE WHILE ADDING A DYNAMIC AND ELEGANT TOUCH TO YOUR SPACE WITH ITS PRACTICAL USE.

SUM RED TRAVERTINE

BUBBLE GUM RAINBOW ONYX

## **BLUE ONYX**

RLD WITH ITS MULTIFACETED DESIGN APPROACH. THIS UNIQUE PIECE ING INTO A SIDE TABLE WHEN ITS TOP SURFACE IS LIFTED. RESEMBLING CE SERVES AS A VISUAL FEAST, MUCH LIKE A PAINTING WITHIN INTERIOR FY ADDS A DYNAMIC AND TIMELESS ALLURE TO ANY SPACE, AVAILABLE IN COLOR OPTIONS.