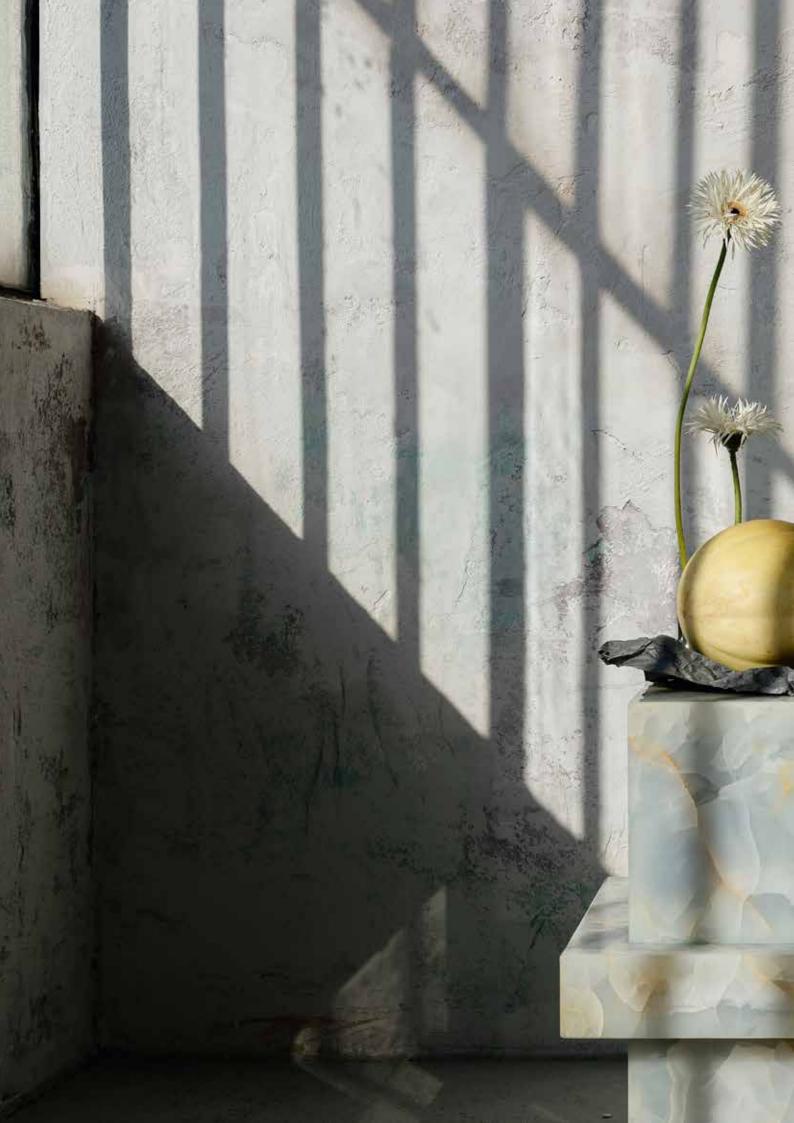

## QUINN SIDE TABLE

FEATURING SHARP LINES AND GEOMETRIC DETAILS, QUINN REFLECTS THE DYNAMIC SPIRIT OF THE COLLECTION.

THE HARMONIOUS COMBINATION OF MARBLE GIVES QUINN A REFINED AND SOPHISTICATED LOOK, MAKING IT SUITABLE AS A BEDSIDE TABLE, SIDE TABLE, PIECE OF ART, OR EVEN FOR DISPLAYING PRODUCTS, ADDING ELEGANCE AND FUNCTIONALITY TO ANY INTERIOR.

### REBIRTH COLLECTION

QUINN WHITE ONYX

QUINN GREEN ONYX

QUINN HONEY ONYX

QUINN WHITE TRAVERTINE

QUINN PINK ONYX