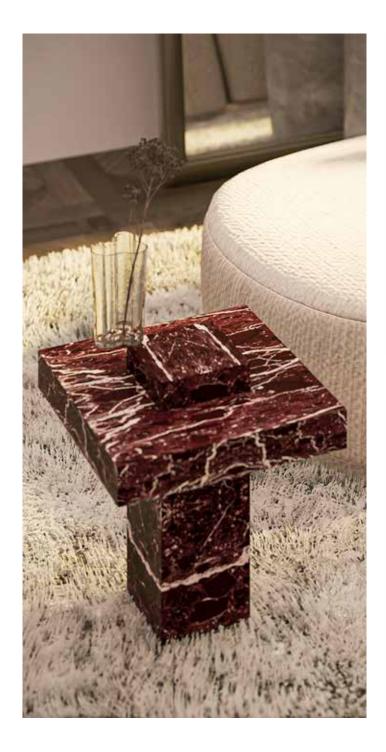

### DOLCE ROSSO LEVANTO

DOLCE WHITE ONYX

DOLCE IS A CAPTIVATING DESIGN RESULTING FROM THE HARMONI THE LONG AND SLENDER PRISM AT THE BOTTOM PROVIDES STRUCTURAL S MAIN SURFACE OF THE DESIGN. WITH ITS UNIQUE COMBINATION OF COL USED IN THE LIVING R

OUS BALANCE OF TWO RECTANGULAR PRISMS OF DIFFERENT SIZES. SUPPORT TO THE TABLE, WHILE THE WIDER PRISM AT THE TOP FORMS THE ORS AND PATTERNS, DOLCE CREATES A TIMELESS ATMOSPHERE, WHETHER OOM OR THE BEDROOM.

## DOLCE SIDE TABLE

# ROSSO LEVANTO