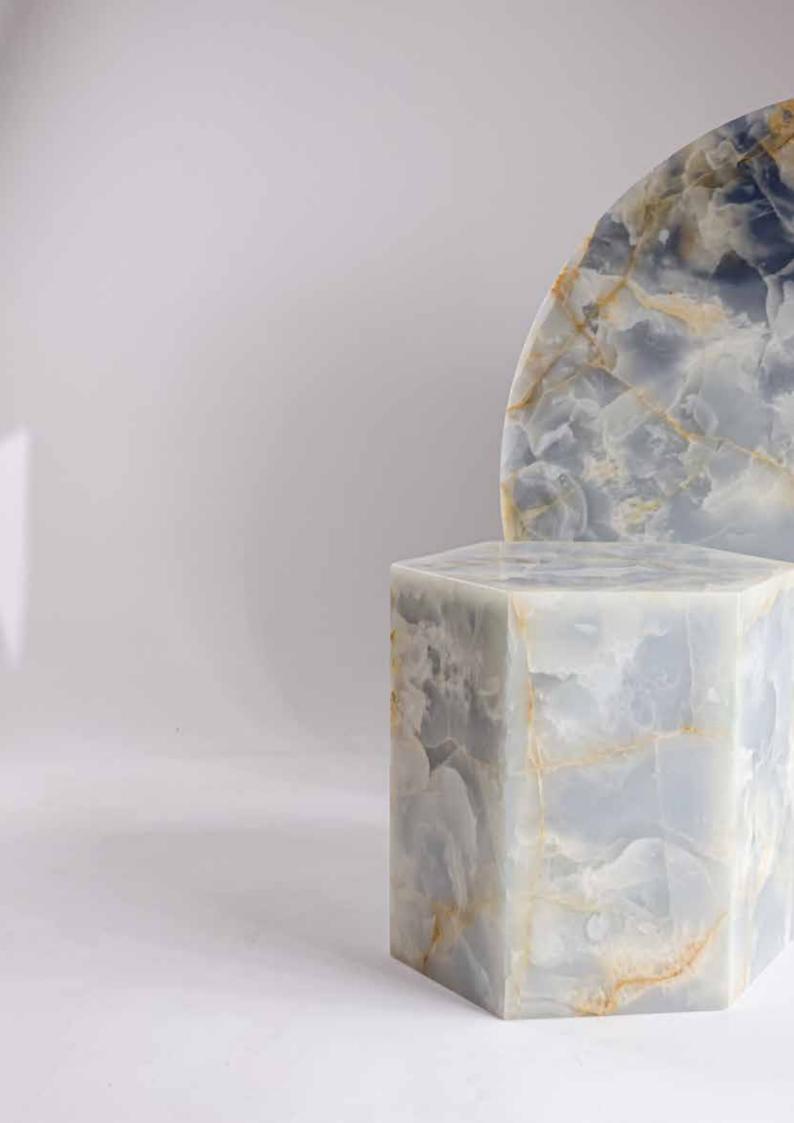

## QUINN SIDE TABLE

FEATURING SHARP LINES AND GEOMETRIC DETAILS, QUINN REFLECTS THE DYNAMIC SPIRIT OF THE COLLECTION.

THE HARMONIOUS COMBINATION OF MARBLE GIVES QUINN A REFINED AND SOPHISTICATED LOOK, MAKING IT SUITABLE AS A BEDSIDE TABLE, SIDE TABLE, PIECE OF ART, OR EVEN FOR DISPLAYING PRODUCTS, ADDING ELEGANCE AND FUNCTIONALITY TO ANY INTERIOR.

## BLUE ONYX