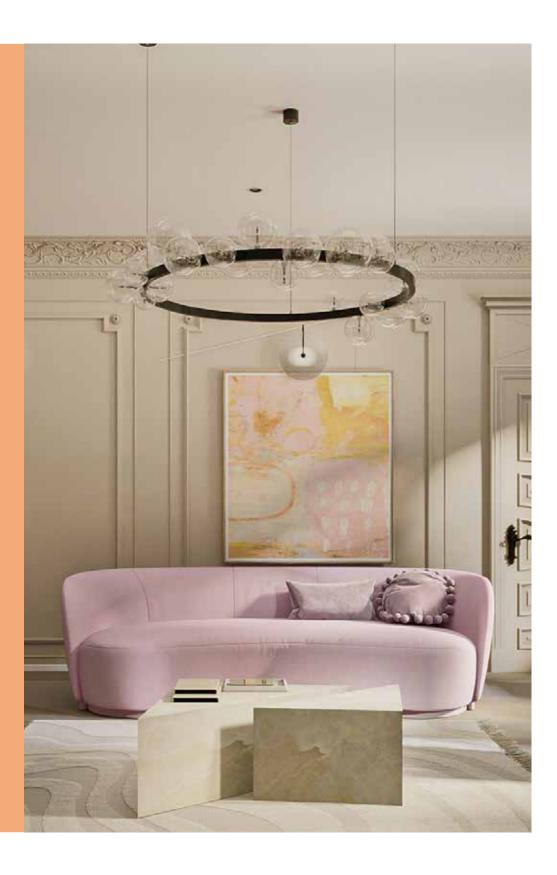

## BUBBLE GUM COFFEE TABLE

THE BUBBLE GUM COFFEE TABLE REDEFINES MODERN DESIGN WITH ITS DYNAMIC GEOMETRY. THIS UNIQUE DESIGN, FORMED BY THE MASTERFUL COMBINATION OF TWO RECTANGULAR PIECES, STANDS OUT WITH ITS BLEND OF DIFFERENT DIMENSIONS AND HEIGHTS.

### WITH ITS MINIMALIST AESTHETICS AND INNOVATIVE FORM, BUBBLE GUM OFFERS VISUAL BALANCE WHILE ADDING A DYNAMIC AND ELEGANT TOUCH TO YOUR SPACE WITH ITS PRACTICAL USE.

SUM RED TRAVERTINE

BUBBLE GUM RAINBOW ONYX