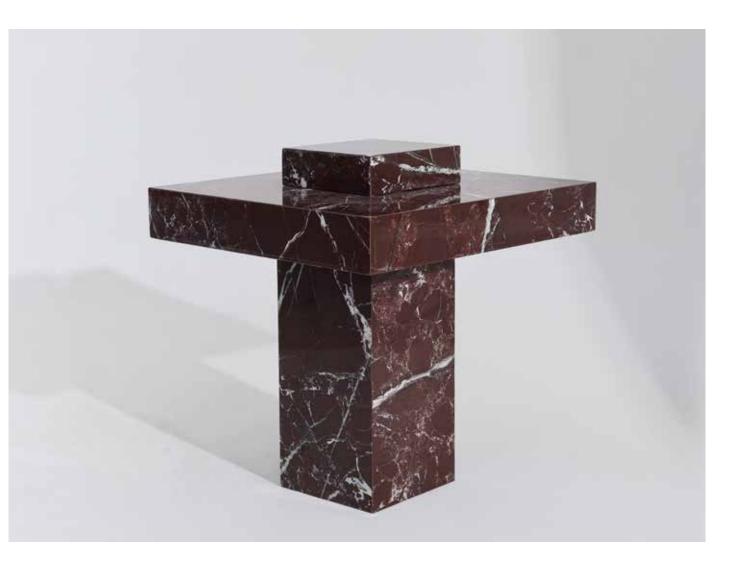

## QUINN SIDE TABLE

FEATURING SHARP LINES AND GEOMETRIC DETAILS, QUINN REFLECTS THE DYNAMIC SPIRIT OF THE COLLECTION.

THE HARMONIOUS COMBINATION OF MARBLE GIVES QUINN A REFINED AND SOPHISTICATED LOOK, MAKING IT SUITABLE AS A BEDSIDE TABLE, SIDE TABLE, PIECE OF ART, OR EVEN FOR DISPLAYING PRODUCTS, ADDING ELEGANCE AND FUNCTIONALITY TO ANY INTERIOR.

### REBIRTH COLLECTION

QUINN WHITE ONYX

QUINN GREEN ONYX

QUINN HONEY ONYX

QUINN WHITE TRAVERTINE

QUINN PINK ONYX