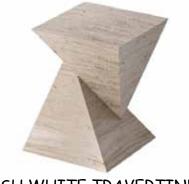

# THINK DIFFERENT

THE ASH SIDE TABLE IS AN ELEGANT AND ORIGINAL DESIGN, MASTERFULLY THIS FORM, CREATED BY INVERTING ONE OF THE PRISMS, OFFERS BOTH S INNOVATION TO MODERN LIVING SPACES, PROVIDING AESTHETIC BALANCE FUNCTIONAL DESIGN, ASH ADAPTS TO ANY DECOR STYLE AND CAN

CRAFTED BY COMBINING TWO EQUAL PRISMS AT THEIR LATERAL SURFACES. SYMMETRICAL AND DYNAMIC VISUAL APPEAL. ASH BRINGS ELEGANCE AND E WITH ITS STRIKING GEOMETRIC STRUCTURE. WITH ITS MINIMALIST AND N BE USED AS A SIDE TABLE, NIGHTSTAND, OR DECORATIVE PIECE.

# ASH SIDE TABLE

**GREEN ONYX** 

ASH HONEY ONYX

### ASH WHITE ONYX

ASH WHITE TRAVERTINE

ASH RED TRAVERTINE

ASH GREEN ONYX

ASH PINK ONYX