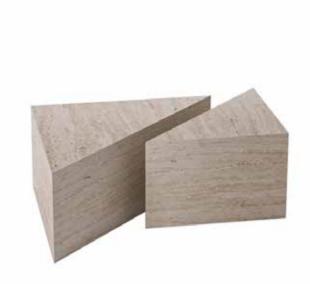

## BUBBLE GUM COFFEE TABLE

THE BUBBLE GUM COFFEE TABLE REDEFINES MODERN DESIGN WITH ITS DYNAMIC GEOMETRY. THIS UNIQUE DESIGN, FORMED BY THE MASTERFUL COMBINATION OF TWO RECTANGULAR PIECES, STANDS OUT WITH ITS BLEND OF DIFFERENT DIMENSIONS AND HEIGHTS.

### WITH ITS MINIMALIST AESTHETICS AND INNOVATIVE FORM, BUBBLE GUM OFFERS VISUAL BALANCE WHILE ADDING A DYNAMIC AND ELEGANT TOUCH TO YOUR SPACE WITH ITS PRACTICAL USE.

SUM RED TRAVERTINE

BUBBLE GUM RAINBOW ONYX