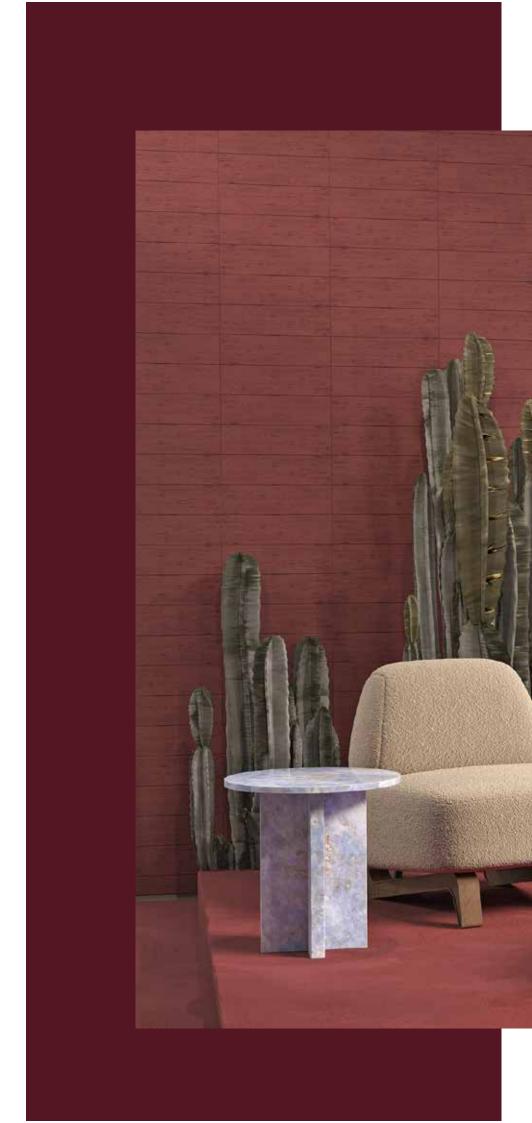

VATIVE FORM, BUBBLE GUM OFFERS VISUAL BALANCE WHILE ADDING A DYNAMIC AND ELEGANT TOUCH TO YOUR SPACE WITH ITS PRACTICAL USE.



SUM RED TRAVERTINE

BUBBLE GUM RAINBOW ONYX





## TAFFY COFFEE TABLE



TAFFY BRINGS A FRESH PERSPECTIVE TO THE MODERN FURNITURE WO SEAMLESSLY COMBINES AESTHETICS AND FUNCTIONALITY, TRANSFORM CONFECTIONERY, THE SMOOTH AND GLOSSY TEXTURE OF THE TOP SURFACE SPACES. BY MERGING THREE DISTINCT DESIGNS INTO ONE OBJECT, TAFF A VARIETY OF C

## **BLUE ONYX**



RLD WITH ITS MULTIFACETED DESIGN APPROACH. THIS UNIQUE PIECE ING INTO A SIDE TABLE WHEN ITS TOP SURFACE IS LIFTED. RESEMBLING CE SERVES AS A VISUAL FEAST, MUCH LIKE A PAINTING WITHIN INTERIOR FY ADDS A DYNAMIC AND TIMELESS ALLURE TO ANY SPACE, AVAILABLE IN COLOR OPTIONS.







### TAFFY COFFEE TABLE

BLUE ONYX













### TAFFY COFFEE TAE





### BLE GREEN ONYX





#### TAFFY GREEN ONYX











TAFFY WHI

TAFFY CALACATTA VIOLA





TAFFY HO



#### ONEY ONYX



#### TE TRAVER-







#### TAFFY RED TRAVERTINE



#### TAFFY PINK ONYX



TAFFY BLUE ONYX

# GUMMY SIDE TABLE





### **GREEN ONYX**

ROSSO LEVANTO

BLUE ONYX

# PINK QUARTZITE

AGATE BLUE

AMETHYST







ali in good taste



# COMBINING MINIMALISM AND FUNCTIONALITY PERFECTLY, GUMMY STANDS OUT WITH ITS SIMPLE AND ELEGANT LINES.



### GUMMY ROSSO LEVANTO



FEATURING A ROUND TOP SURFACE RESTING ON FOUR MAIN LEGS, GUMMY CAN BE COMFORTABLY USED EVEN IN SMALL SPACES THANKS TO ITS COMPACT STRUCTURE.

### GUMMY BLUE ONYX



### THE SMOOTH AND GLOSSY TEXTURE OF THE TOP SURFACE RESEMBLES THE SLEEKNESS OF CANDY.

# OFFERED MOSTLY IN