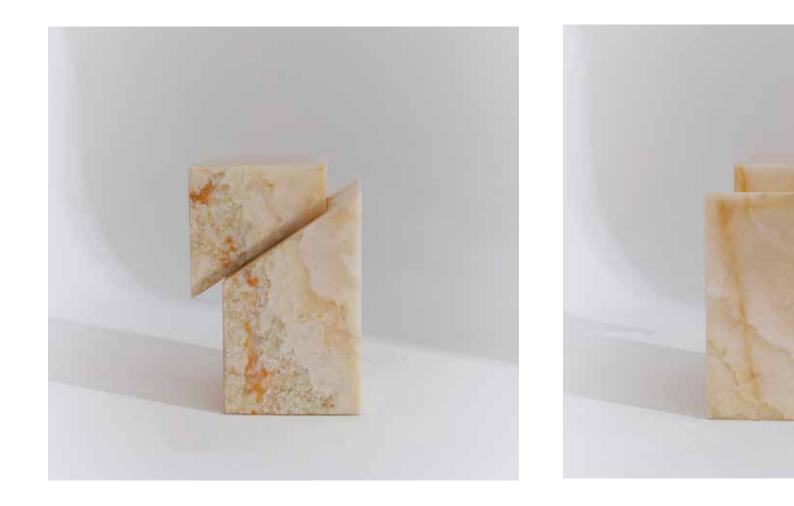

## QUINN SIDE TABLE

FEATURING SHARP LINES AND GEOMETRIC DETAILS, QUINN REFLECTS THE DYNAMIC SPIRIT OF THE COLLECTION.

THE HARMONIOUS COMBINATION OF MARBLE GIVES QUINN A REFINED AND SOPHISTICATED LOOK, MAKING IT SUITABLE AS A BEDSIDE TABLE, SIDE TABLE, PIECE OF ART, OR EVEN FOR DISPLAYING PRODUCTS, ADDING ELEGANCE AND FUNCTIONALITY TO ANY INTERIOR.

## BLUE ONYX