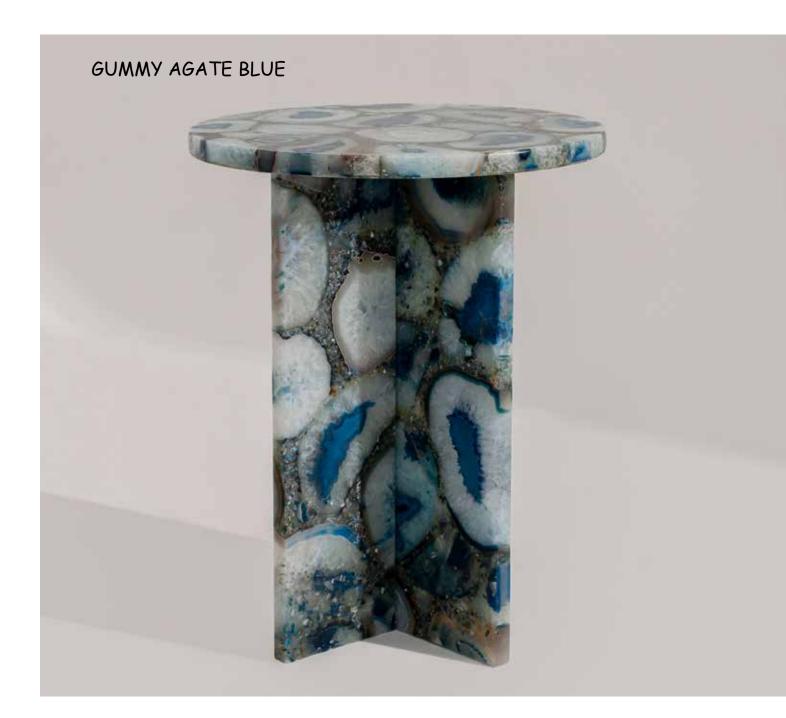

# GUMMY SIDE TABLE

# PINK QUARTZITE

AGATE BLUE

AMETHYST

ali in good taste

# COMBINING MINIMALISM AND FUNCTIONALITY PERFECTLY, GUMMY STANDS OUT WITH ITS SIMPLE AND ELEGANT LINES.

### THE SMOOTH AND GLOSSY TEXTURE OF THE TOP SURFACE RESEMBLES THE SLEEKNESS OF CANDY.

# OFFERED MOSTLY IN PASTEL TONES, THE COLOR OPTIONS MAKE GUMMY IDEAL FOR ADDING AN AESTHETIC TOUCH TO LIVING ROOMS, BEDROOMS, OR OFFICES.

# GUMMY CAN BE USED AS A SIDE TABLE, BEDSIDE TABLE, OR FOR DISPLAYING PRODUCTS.

DESIGNED FROM SEMI-PRECIOUS STONE GROUPS, THE GUMMY MODELS WILL ADD EMOTIONAL BALANCE, ENERGY REGULATION, AND TRANQUILITY TO YOUR SPACES.