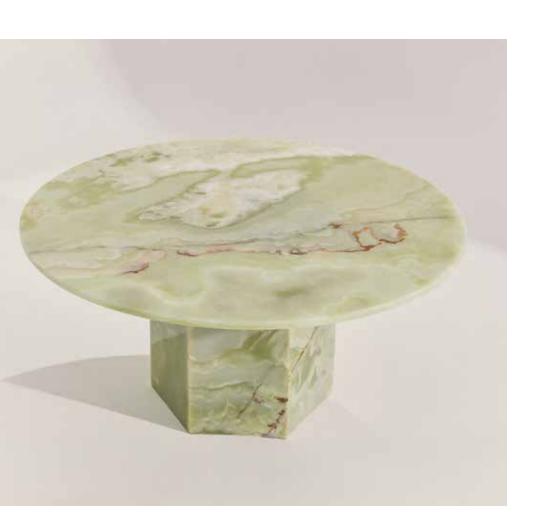

## HARLEY COFFEE TABLE

COMBINING FUNCTIONALITY AND AESTHETICS, HARLEY'S SIMPLE AND SYMMETRICAL DESIGN EMPHASIZES A SENSE OF ORDER AND BALANCE IN INTERIORS.

### HARLEY CALACATTA VIOLA

HARLEY BLUE ONYX

REBIRTH COLLECTION

NOT ONLY OFFERING PRACTICAL USE, THE HARLEY COFFEE TABLE WILL ADD A SOPHISTICATED TOUCH TO YOUR SPACE.

HARLEY WHITE

HARLEY WHITE TRAVER-