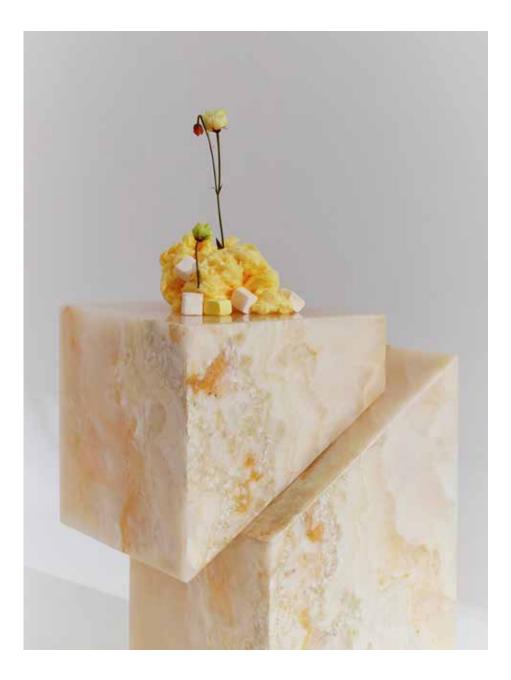

## QUINN SIDE TABLE

FEATURING SHARP LINES AND GEOMETRIC DETAILS, QUINN REFLECTS THE DYNAMIC SPIRIT OF THE COLLECTION.

THE HARMONIOUS COMBINATION OF MARBLE GIVES QUINN A REFINED AND SOPHISTICATED LOOK, MAKING IT SUITABLE AS A BEDSIDE TABLE, SIDE TABLE, PIECE OF ART, OR EVEN FOR DISPLAYING PRODUCTS, ADDING ELEGANCE AND FUNCTIONALITY TO ANY INTERIOR.

## BLUE ONYX