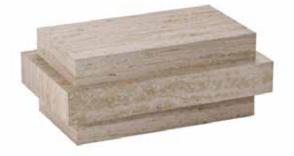

## QUINN SIDE TABLE

FEATURING SHARP LINES AND GEOMETRIC DETAILS, QUINN REFLECTS THE DYNAMIC SPIRIT OF THE COLLECTION.

THE HARMONIOUS COMBINATION OF MARBLE GIVES QUINN A REFINED AND SOPHISTICATED LOOK, MAKING IT SUITABLE AS A BEDSIDE TABLE, SIDE TABLE, PIECE OF ART, OR EVEN FOR DISPLAYING PRODUCTS, ADDING ELEGANCE AND FUNCTIONALITY TO ANY INTERIOR.

## BLUE ONYX

## QUINN SIDE TABLE

### REBIRTH COLLECTION

QUINN WHITE ONYX

QUINN GREEN ONYX

QUINN HONEY ONYX

QUINN WHITE TRAVERTINE

QUINN PINK ONYX