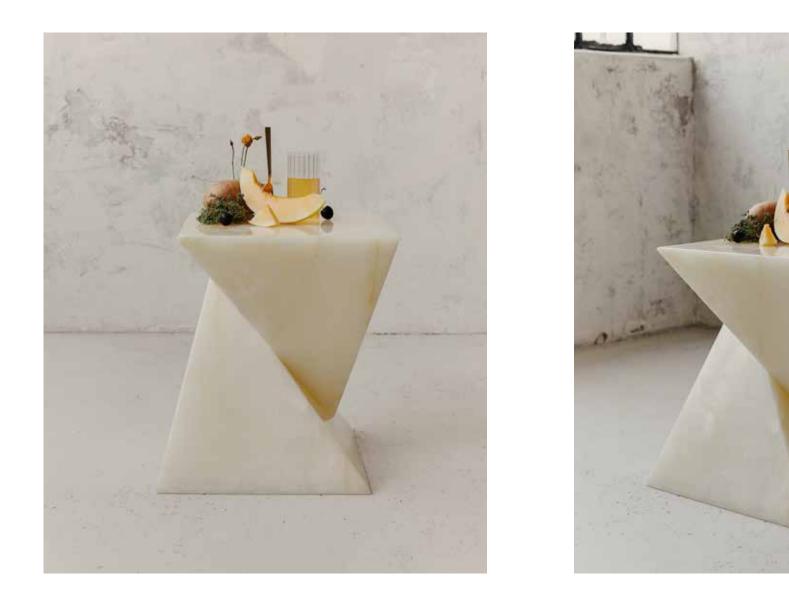

## QUINN SIDE TABLE

FEATURING SHARP LINES AND GEOMETRIC DETAILS, QUINN REFLECTS THE DYNAMIC SPIRIT OF THE COLLECTION.

THE HARMONIOUS COMBINATION OF MARBLE GIVES QUINN A REFINED AND SOPHISTICATED LOOK, MAKING IT SUITABLE AS A BEDSIDE TABLE, SIDE TABLE, PIECE OF ART, OR EVEN FOR DISPLAYING PRODUCTS, ADDING ELEGANCE AND FUNCTIONALITY TO ANY INTERIOR.

### REBIRTH COLLECTION

QUINN WHITE ONYX

QUINN GREEN ONYX

QUINN HONEY ONYX

QUINN WHITE TRAVERTINE

QUINN PINK ONYX