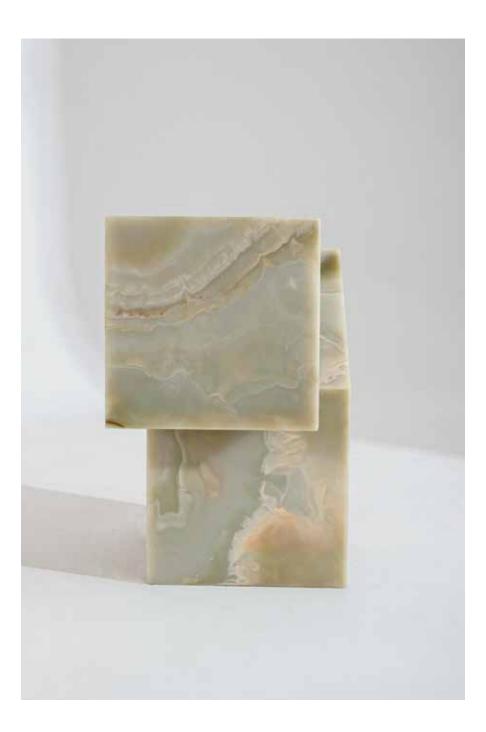

## QUINN SIDE TABLE

FEATURING SHARP LINES AND GEOMETRIC DETAILS, QUINN REFLECTS THE DYNAMIC SPIRIT OF THE COLLECTION.

THE HARMONIOUS COMBINATION OF MARBLE GIVES QUINN A REFINED AND SOPHISTICATED LOOK, MAKING IT SUITABLE AS A BEDSIDE TABLE, SIDE TABLE, PIECE OF ART, OR EVEN FOR DISPLAYING PRODUCTS, ADDING ELEGANCE AND FUNCTIONALITY TO ANY INTERIOR.

## QUINN SIDE TABLE

### REBIRTH COLLECTION

QUINN WHITE ONYX

QUINN GREEN ONYX

QUINN HONEY ONYX

QUINN WHITE TRAVERTINE

QUINN PINK ONYX