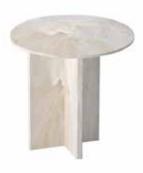

## QUINN SIDE TABLE

FEATURING SHARP LINES AND GEOMETRIC DETAILS, QUINN REFLECTS THE DYNAMIC SPIRIT OF THE COLLECTION.

THE HARMONIOUS COMBINATION OF MARBLE GIVES QUINN A REFINED AND SOPHISTICATED LOOK, MAKING IT SUITABLE AS A BEDSIDE TABLE, SIDE TABLE, PIECE OF ART, OR EVEN FOR DISPLAYING PRODUCTS, ADDING ELEGANCE AND FUNCTIONALITY TO ANY INTERIOR.

### REBIRTH COLLECTION

QUINN WHITE ONYX

QUINN GREEN ONYX

QUINN HONEY ONYX

QUINN WHITE TRAVERTINE

QUINN PINK ONYX