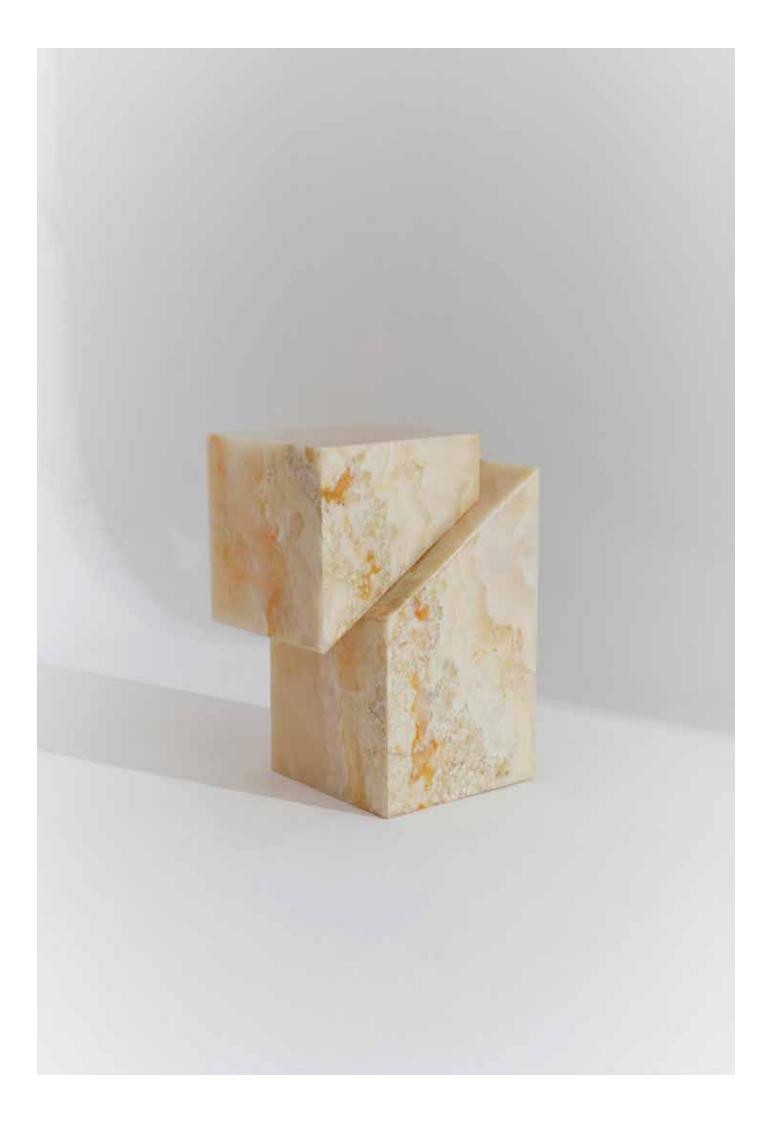

## QUINN SIDE TABLE

FEATURING SHARP LINES AND GEOMETRIC DETAILS, QUINN REFLECTS THE DYNAMIC SPIRIT OF THE COLLECTION.

THE HARMONIOUS COMBINATION OF MARBLE GIVES QUINN A REFINED AND SOPHISTICATED LOOK, MAKING IT SUITABLE AS A BEDSIDE TABLE, SIDE TABLE, PIECE OF ART, OR EVEN FOR DISPLAYING PRODUCTS, ADDING ELEGANCE AND FUNCTIONALITY TO ANY INTERIOR.

## BLUE ONYX