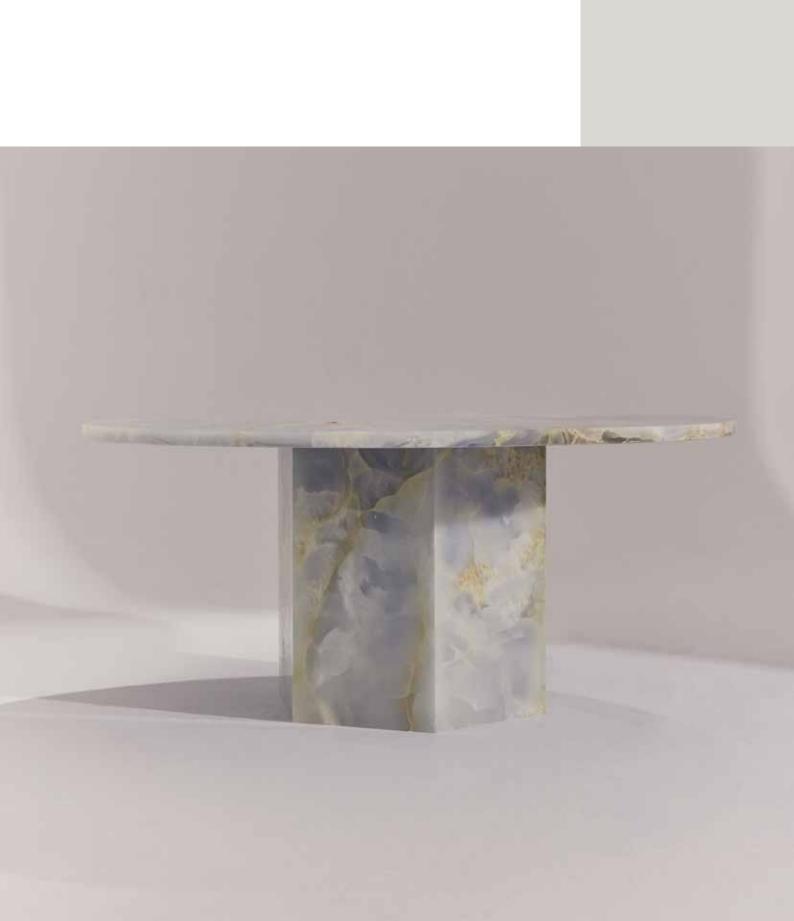

## HARLEY COFFEE TABLE

COMBINING FUNCTIONALITY AND AESTHETICS, HARLEY'S SIMPLE AND SYMMETRICAL DESIGN EMPHASIZES A SENSE OF ORDER AND BALANCE IN INTERIORS.

### HARLEY CALACATTA VIOLA

HARLEY BLUE ONYX

REBIRTH COLLECTION

NOT ONLY OFFERING PRACTICAL USE, THE HARLEY COFFEE TABLE WILL ADD A SOPHISTICATED TOUCH TO YOUR SPACE.

HARLEY WHITE

HARLEY WHITE TRAVER-