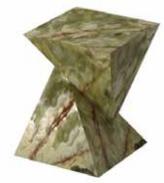

## QUINN SIDE TABLE

FEATURING SHARP LINES AND GEOMETRIC DETAILS, QUINN REFLECTS THE DYNAMIC SPIRIT OF THE COLLECTION.

THE HARMONIOUS COMBINATION OF MARBLE GIVES QUINN A REFINED AND SOPHISTICATED LOOK, MAKING IT SUITABLE AS A BEDSIDE TABLE, SIDE TABLE, PIECE OF ART, OR EVEN FOR DISPLAYING PRODUCTS, ADDING ELEGANCE AND FUNCTIONALITY TO ANY INTERIOR.

## BLUE ONYX

## QUINN SIDE TABLE

### REBIRTH COLLECTION

QUINN WHITE ONYX

QUINN GREEN ONYX

QUINN HONEY ONYX

QUINN WHITE TRAVERTINE

QUINN PINK ONYX