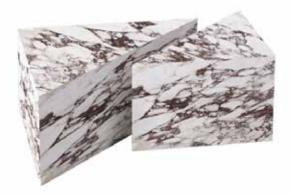

## QUINN SIDE TABLE

FEATURING SHARP LINES AND GEOMETRIC DETAILS, QUINN REFLECTS THE DYNAMIC SPIRIT OF THE COLLECTION.

THE HARMONIOUS COMBINATION OF MARBLE GIVES QUINN A REFINED AND SOPHISTICATED LOOK, MAKING IT SUITABLE AS A BEDSIDE TABLE, SIDE TABLE, PIECE OF ART, OR EVEN FOR DISPLAYING PRODUCTS, ADDING ELEGANCE AND FUNCTIONALITY TO ANY INTERIOR.

## BLUE ONYX

## QUINN SIDE TABLE