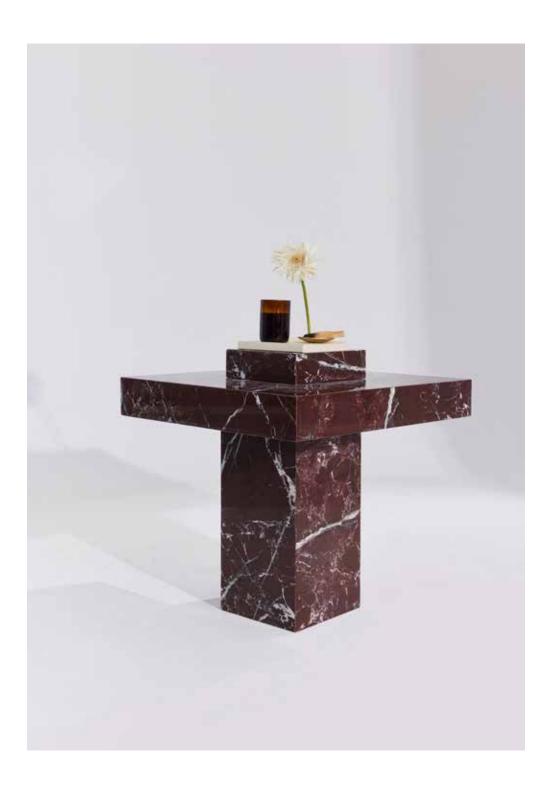

## QUINN SIDE TABLE

FEATURING SHARP LINES AND GEOMETRIC DETAILS, QUINN REFLECTS THE DYNAMIC SPIRIT OF THE COLLECTION.

THE HARMONIOUS COMBINATION OF MARBLE GIVES QUINN A REFINED AND SOPHISTICATED LOOK, MAKING IT SUITABLE AS A BEDSIDE TABLE, SIDE TABLE, PIECE OF ART, OR EVEN FOR DISPLAYING PRODUCTS, ADDING ELEGANCE AND FUNCTIONALITY TO ANY INTERIOR.