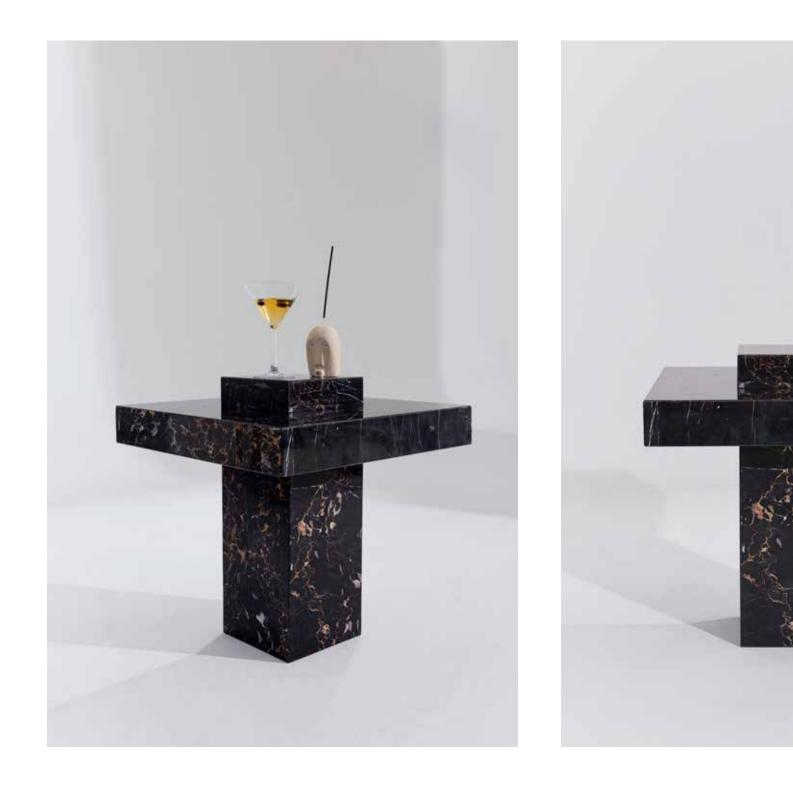

# GUMMY SIDE TABLE

# COMBINING MINIMALISM AND FUNCTIONALITY PERFECTLY, GUMMY STANDS OUT WITH ITS SIMPLE AND ELEGANT LINES.

### GUMMY ROSSO LEVANTO

FEATURING A ROUND TOP SURFACE RESTING ON FOUR MAIN LEGS, GUMMY CAN BE COMFORTABLY USED EVEN IN SMALL SPACES THANKS TO ITS COMPACT STRUCTURE.