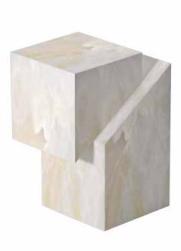

## QUINN SIDE TABLE

FEATURING SHARP LINES AND GEOMETRIC DETAILS, QUINN REFLECTS THE DYNAMIC SPIRIT OF THE COLLECTION.

THE HARMONIOUS COMBINATION OF MARBLE GIVES QUINN A REFINED AND SOPHISTICATED LOOK, MAKING IT SUITABLE AS A BEDSIDE TABLE, SIDE TABLE, PIECE OF ART, OR EVEN FOR DISPLAYING PRODUCTS, ADDING ELEGANCE AND FUNCTIONALITY TO ANY INTERIOR.

## QUINN SIDE TABLE

### REBIRTH COLLECTION

QUINN WHITE ONYX

QUINN GREEN ONYX

QUINN HONEY ONYX

QUINN WHITE TRAVERTINE

QUINN PINK ONYX