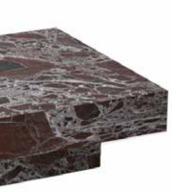

## HARLEY COFFEE TABLE

COMBINING FUNCTIONALITY AND AESTHETICS, HARLEY'S SIMPLE AND SYMMETRICAL DESIGN EMPHASIZES A SENSE OF ORDER AND BALANCE IN INTERIORS.

### HARLEY CALACATTA VIOLA

HARLEY BLUE ONYX

REBIRTH COLLECTION

NOT ONLY OFFERING PRACTICAL USE, THE HARLEY COFFEE TABLE WILL ADD A SOPHISTICATED TOUCH TO YOUR SPACE.

HARLEY WHITE

HARLEY WHITE TRAVER-