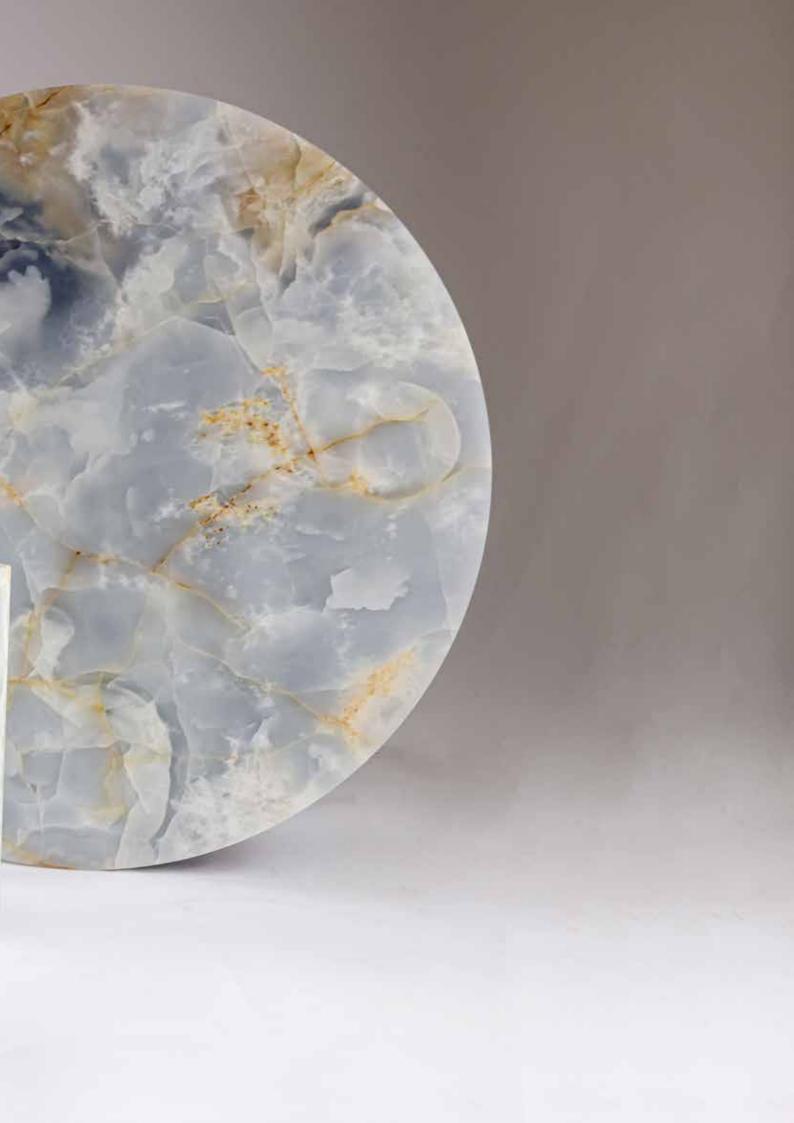

WITH ITS MINIMALIST AESTHETICS AND INNOVATIVE FORM, BUBBLE GUM OFFERS VISUAL BALANCE WHILE ADDING A DYNAMIC AND ELEGANT TOUCH TO YOUR SPACE WITH ITS PRACTICAL USE.



SUM RED TRAVERTINE

BUBBLE GUM RAINBOW ONYX





## TAFFY COFFEE TABLE



TAFFY BRINGS A FRESH PERSPECTIVE TO THE MODERN FURNITURE WO SEAMLESSLY COMBINES AESTHETICS AND FUNCTIONALITY, TRANSFORM CONFECTIONERY, THE SMOOTH AND GLOSSY TEXTURE OF THE TOP SURFACE SPACES. BY MERGING THREE DISTINCT DESIGNS INTO ONE OBJECT, TAFF A VARIETY OF C

## **BLUE ONYX**



RLD WITH ITS MULTIFACETED DESIGN APPROACH. THIS UNIQUE PIECE ING INTO A SIDE TABLE WHEN ITS TOP SURFACE IS LIFTED. RESEMBLING CE SERVES AS A VISUAL FEAST, MUCH LIKE A PAINTING WITHIN INTERIOR FY ADDS A DYNAMIC AND TIMELESS ALLURE TO ANY SPACE, AVAILABLE IN COLOR OPTIONS.







### TAFFY COFFEE TABLE

BLUE ONYX













### TAFFY COFFEE TAE





### BLE GREEN ONYX





#### TAFFY GREEN ONYX











TAFFY WHI

TAFFY CALACATTA VIOLA





TAFFY HO



#### ONEY ONYX



#### TE TRAVER-







#### TAFFY RED TRAVERTINE



#### TAFFY PINK ONYX



TAFFY BLUE ONYX

# GUMMY SIDE TABLE





### **GREEN ONYX**

ROSSO LEVANTO

BLUE ONYX

# PINK QUARTZITE

AGATE BLUE

AMETHYST







ali in good taste



# COMBINING MINIMALISM AND FUNCTIONALITY PERFECTLY, GUMMY STANDS OUT WITH ITS SIMPLE AND ELEGANT LINES.



### GUMMY ROSSO LEVANTO



FEATURING A ROUND TOP SURFACE RESTING ON FOUR MAIN LEGS, GUMMY CAN BE COMFORTABLY USED EVEN IN SMALL SPACES THANKS TO ITS COMPACT STRUCTURE.

### GUMMY BLUE ONYX



### THE SMOOTH AND GLOSSY TEXTURE OF THE TOP SURFACE RESEMBLES THE SL