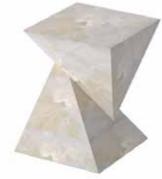

# ASH SIDE TABLE

WHITE ONYX

# THINK DIFFERENT

THE ASH SIDE TABLE IS AN ELEGANT AND ORIGINAL DESIGN, MASTERFULLY THIS FORM, CREATED BY INVERTING ONE OF THE PRISMS, OFFERS BOTH S INNOVATION TO MODERN LIVING SPACES, PROVIDING AESTHETIC BALANCE FUNCTIONAL DESIGN, ASH ADAPTS TO ANY DECOR STYLE AND CAN

CRAFTED BY COMBINING TWO EQUAL PRISMS AT THEIR LATERAL SURFACES. SYMMETRICAL AND DYNAMIC VISUAL APPEAL. ASH BRINGS ELEGANCE AND E WITH ITS STRIKING GEOMETRIC STRUCTURE. WITH ITS MINIMALIST AND N BE USED AS A SIDE TABLE, NIGHTSTAND, OR DECORATIVE PIECE.

# ASH SIDE TABLE

# WHITE ONYX