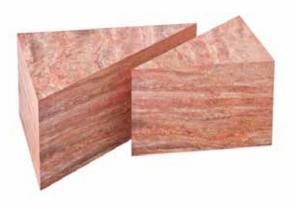

## BUBBLE GUM COFFEE TABLE

THE BUBBLE GUM COFFEE TABLE REDEFINES MODERN DESIGN WITH ITS DYNAMIC GEOMETRY. THIS UNIQUE DESIGN, FORMED BY THE MASTERFUL COMBINATION OF TWO RECTANGULAR PIECES, STANDS OUT WITH ITS BLEND OF DIFFERENT DIMENSIONS AND HEIGHTS.

### WITH ITS MINIMALIST AESTHETICS AND INNOVATIVE FORM, BUBBLE GUM OFFERS VISUAL BALANCE WHILE ADDING A DYNAMIC AND ELEGANT TOUCH TO YOUR SPACE WITH ITS PRACTICAL USE.

SUM RED TRAVERTINE

BUBBLE GUM RAINBOW ONYX