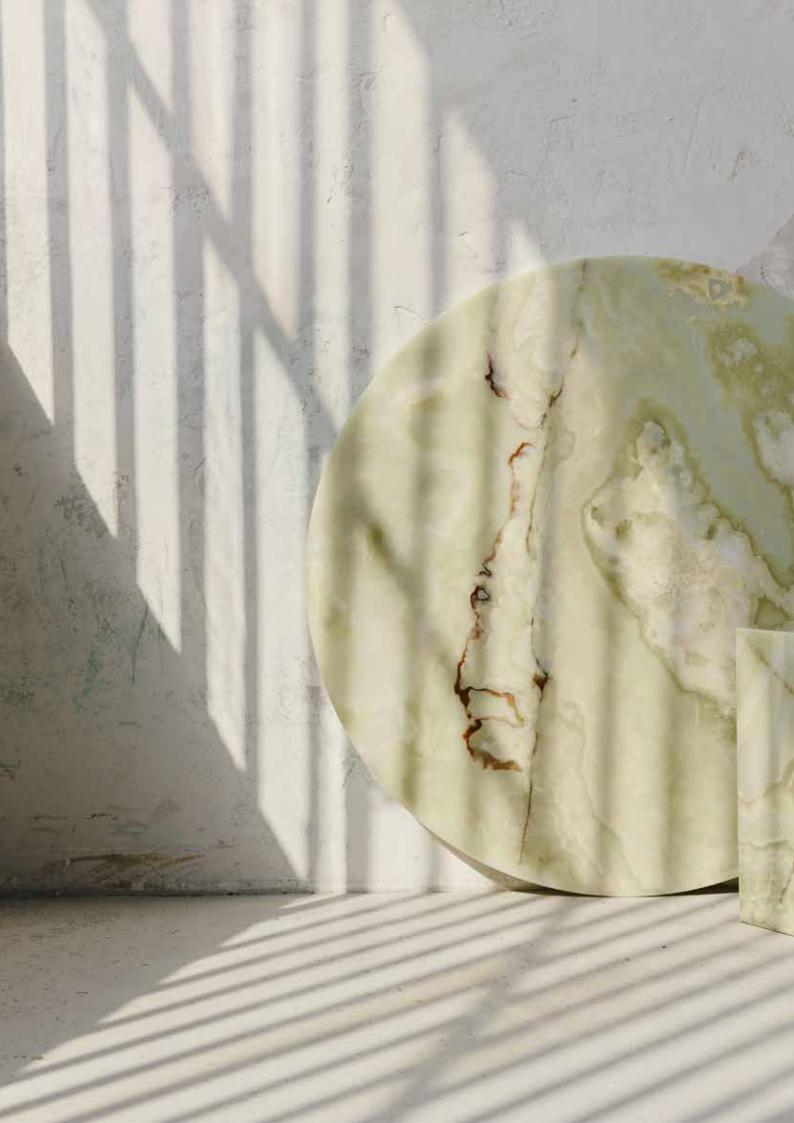

## QUINN SIDE TABLE

FEATURING SHARP LINES AND GEOMETRIC DETAILS, QUINN REFLECTS THE DYNAMIC SPIRIT OF THE COLLECTION.

THE HARMONIOUS COMBINATION OF MARBLE GIVES QUINN A REFINED AND SOPHISTICATED LOOK, MAKING IT SUITABLE AS A BEDSIDE TABLE, SIDE TABLE, PIECE OF ART, OR EVEN FOR DISPLAYING PRODUCTS, ADDING ELEGANCE AND FUNCTIONALITY TO ANY INTERIOR.

### REBIRTH COLLECTION

QUINN WHITE ONYX

QUINN GREEN ONYX

QUINN HONEY ONYX

QUINN WHITE TRAVERTINE

QUINN PINK ONYX