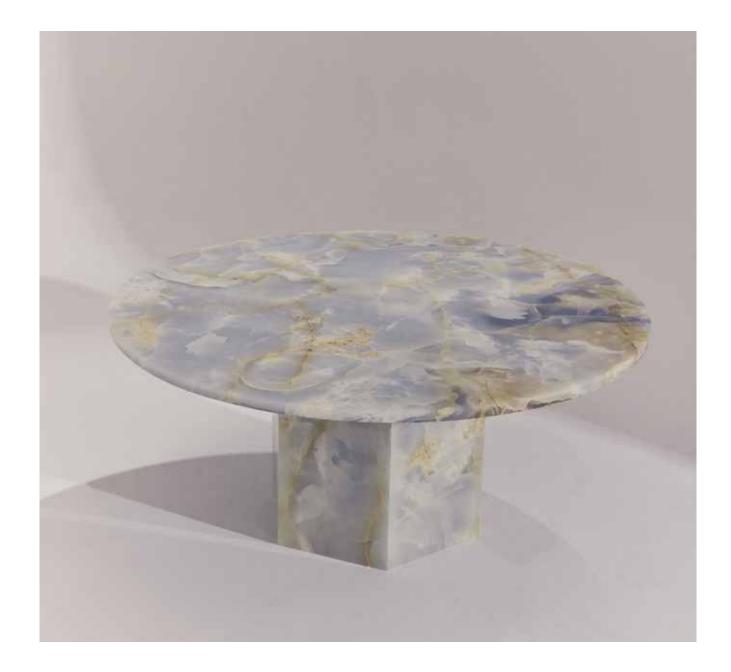

### DOLCE ROSSO LEVANTO

DOLCE WHITE ONYX

DOLCE IS A CAPTIVATING DESIGN RESULTING FROM THE HARMONI THE LONG AND SLENDER PRISM AT THE BOTTOM PROVIDES STRUCTURAL S MAIN SURFACE OF THE DESIGN. WITH ITS UNIQUE COMBINATION OF COL USED IN THE LIVING R

OUS BALANCE OF TWO RECTANGULAR PRISMS OF DIFFERENT SIZES. SUPPORT TO THE TABLE, WHILE THE WIDER PRISM AT THE TOP FORMS THE ORS AND PATTERNS, DOLCE CREATES A TIMELESS ATMOSPHERE, WHETHER OOM OR THE BEDROOM.