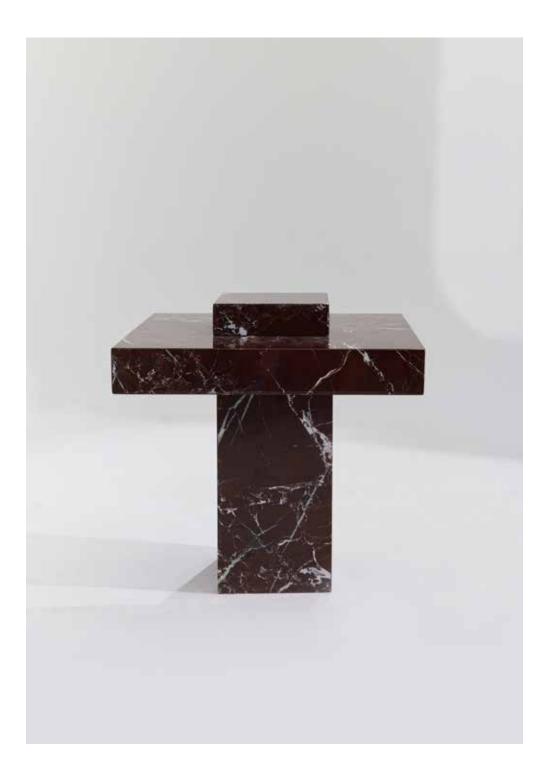

## QUINN SIDE TABLE

FEATURING SHARP LINES AND GEOMETRIC DETAILS, QUINN REFLECTS THE DYNAMIC SPIRIT OF THE COLLECTION.

THE HARMONIOUS COMBINATION OF MARBLE GIVES QUINN A REFINED AND SOPHISTICATED LOOK, MAKING IT SUITABLE AS A BEDSIDE TABLE, SIDE TABLE, PIECE OF ART, OR EVEN FOR DISPLAYING PRODUCTS, ADDING ELEGANCE AND FUNCTIONALITY TO ANY INTERIOR.