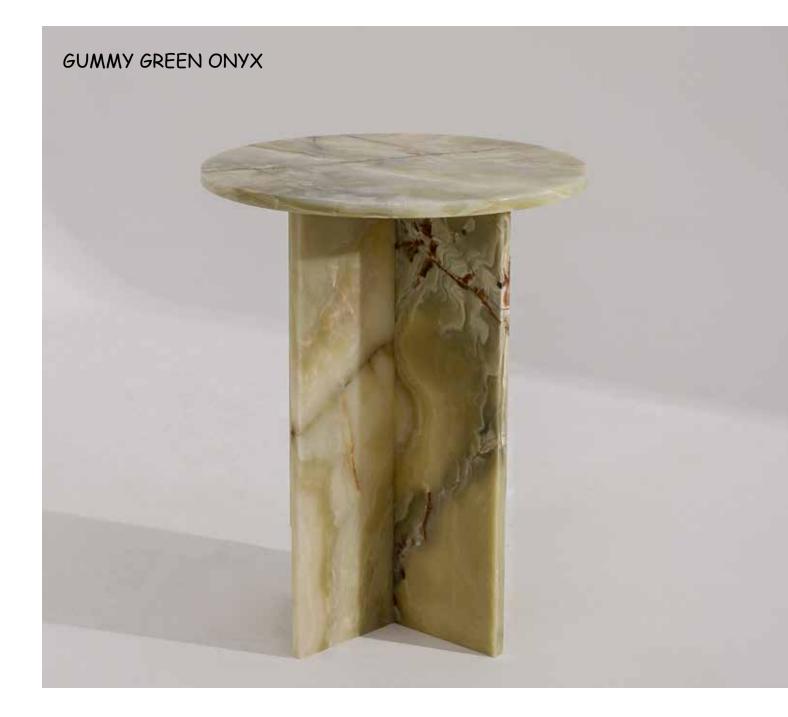

# GUMMY SIDE TABLE

# COMBINING MINIMALISM AND FUNCTIONALITY PERFECTLY, GUMMY STANDS OUT WITH ITS SIMPLE AND ELEGANT LINES.

### GUMMY ROSSO LEVANTO

FEATURING A ROUND TOP SURFACE RESTING ON FOUR MAIN LEGS, GUMMY CAN BE COMFORTABLY USED EVEN IN SMALL SPACES THANKS TO ITS COMPACT STRUCTURE.

# GUMMY CAN BE USED AS A SIDE TABLE, BEDSIDE TABLE, OR FOR DISPLAYING PRODUCTS.

DESIGNED FROM SEMI-PRECIOUS STONE GROUPS, THE GUMMY MODELS WILL ADD EMOTIONAL BALANCE, ENERGY REGULATION, AND TRANQUILITY TO YOUR SPACES.

GUMMY ROSSO LEVANTO

GUMMY WHITE TRAVER-

K

GUMMY GRE

GUMMY CALACATTA VIOLA

*G*UMMY НО

GUMMY RED

NEY ONYX

#### GUMMY WHITE ONYX

TRAVERTINE

GUMMY PINK ONYX

ΕΝ ΟΝΥΧ

GUMMY BLUE ONYX