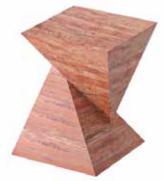

# THINK DIFFERENT

THE ASH SIDE TABLE IS AN ELEGANT AND ORIGINAL DESIGN, MASTERFULLY THIS FORM, CREATED BY INVERTING ONE OF THE PRISMS, OFFERS BOTH S INNOVATION TO MODERN LIVING SPACES, PROVIDING AESTHETIC BALANCE FUNCTIONAL DESIGN, ASH ADAPTS TO ANY DECOR STYLE AND CAN

CRAFTED BY COMBINING TWO EQUAL PRISMS AT THEIR LATERAL SURFACES. SYMMETRICAL AND DYNAMIC VISUAL APPEAL. ASH BRINGS ELEGANCE AND E WITH ITS STRIKING GEOMETRIC STRUCTURE. WITH ITS MINIMALIST AND N BE USED AS A SIDE TABLE, NIGHTSTAND, OR DECORATIVE PIECE.

# ASH SIDE TABLE

**GREEN ONYX** 

ASH HONEY ONYX

### ASH WHITE ONYX

ASH WHITE TRAVERTINE

ASH RED TRAVERTINE

ASH GREEN ONYX

ASH PINK ONYX