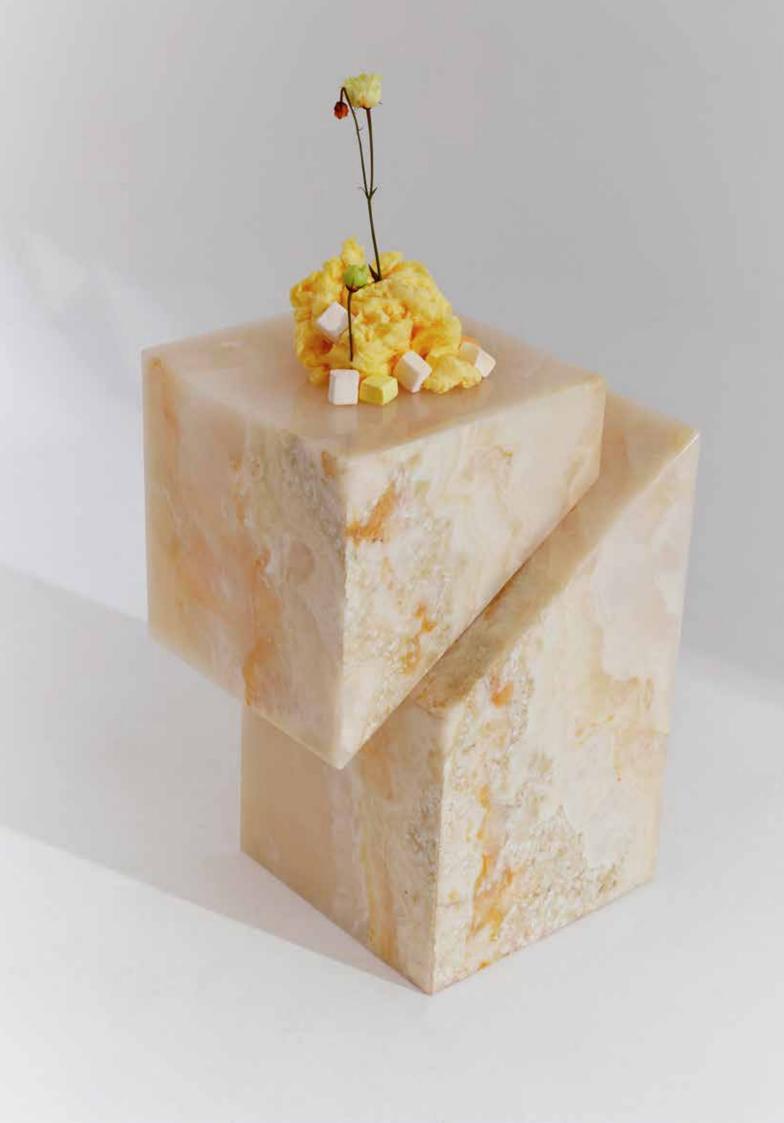

## BUBBLE GUM COFFEE TABLE

THE BUBBLE GUM COFFEE TABLE REDEFINES MODERN DESIGN WITH ITS DYNAMIC GEOMETRY. THIS UNIQUE DESIGN, FORMED BY THE MASTERFUL COMBINATION OF TWO RECTANGULAR PIECES, STANDS OUT WITH ITS BLEND OF DIFFERENT DIMENSIONS AND HEIGHTS.

### WITH ITS MINIMALIST AESTHETICS AND INNOVATIVE FORM, BUBBLE GUM OFFERS VISUAL BALANCE WHILE ADDING A DYNAMIC AND ELEGANT TOUCH TO YOUR SPACE WITH ITS PRACTICAL USE.

SUM RED TRAVERTINE

BUBBLE GUM RAINBOW ONYX