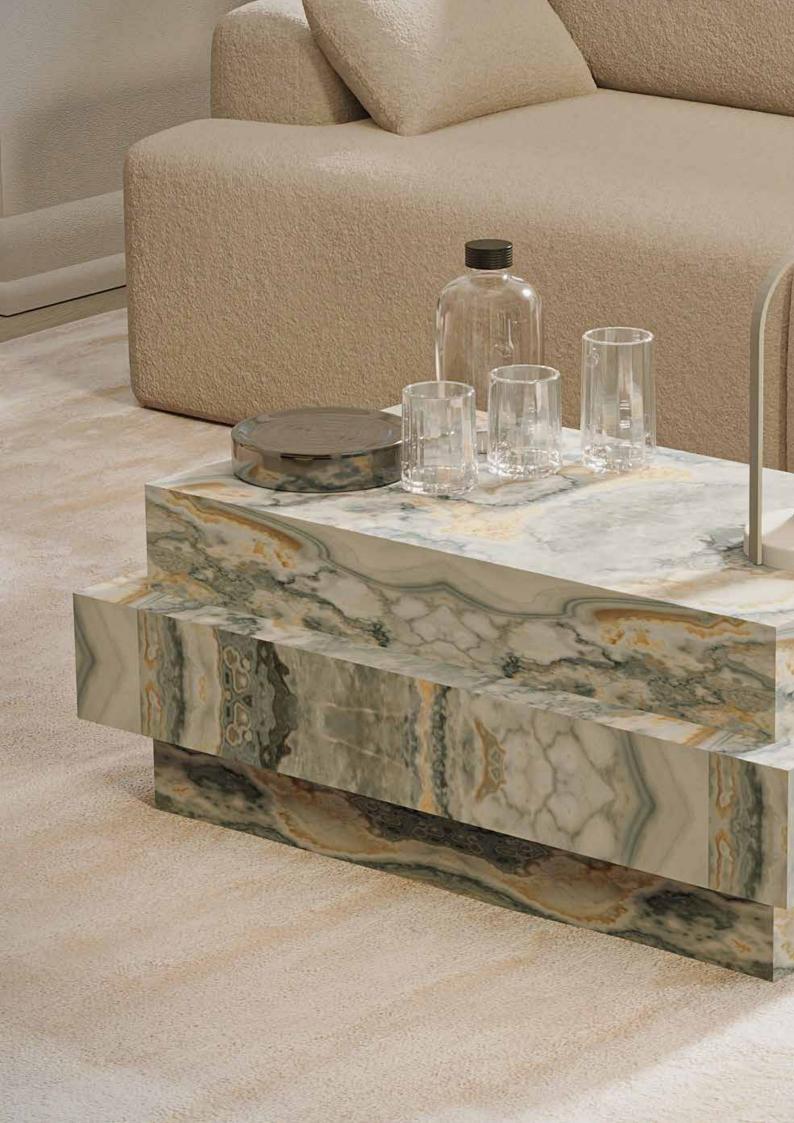

## HARLEY COFFEE TABLE

COMBINING FUNCTIONALITY AND AESTHETICS, HARLEY'S SIMPLE AND SYMMETRICAL DESIGN EMPHASIZES A SENSE OF ORDER AND BALANCE IN INTERIORS.

### HARLEY CALACATTA VIOLA

HARLEY BLUE ONYX

REBIRTH COLLECTION

NOT ONLY OFFERING PRACTICAL USE, THE HARLEY COFFEE TABLE WILL ADD A SOPHISTICATED TOUCH TO YOUR SPACE.

HARLEY WHITE

HARLEY WHITE TRAVER-