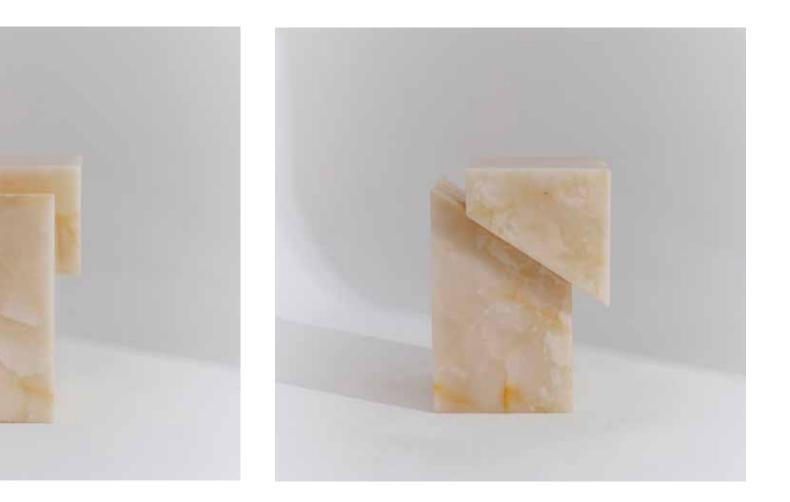

## QUINN SIDE TABLE

FEATURING SHARP LINES AND GEOMETRIC DETAILS, QUINN REFLECTS THE DYNAMIC SPIRIT OF THE COLLECTION.

THE HARMONIOUS COMBINATION OF MARBLE GIVES QUINN A REFINED AND SOPHISTICATED LOOK, MAKING IT SUITABLE AS A BEDSIDE TABLE, SIDE TABLE, PIECE OF ART, OR EVEN FOR DISPLAYING PRODUCTS, ADDING ELEGANCE AND FUNCTIONALITY TO ANY INTERIOR.

## BLUE ONYX