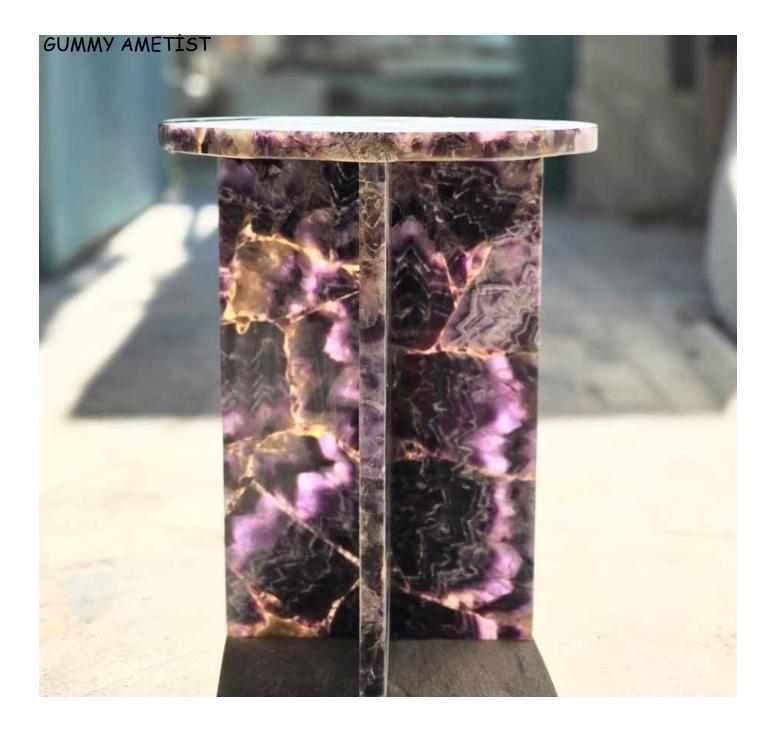

# GUMMY SIDE TABLE

# PINK QUARTZITE

AGATE BLUE

AMETHYST

ali in good taste

# COMBINING MINIMALISM AND FUNCTIONALITY PERFECTLY, GUMMY STANDS OUT WITH ITS SIMPLE AND ELEGANT LINES.

### THE SMOOTH AND GLOSSY TEXTURE OF THE TOP SURFACE RESEMBLES THE SLEEKNESS OF CANDY.

# OFFERED MOSTLY IN PASTEL TONES, THE COLOR OPTIONS MAKE GUMMY IDEAL FOR ADDING AN AESTHETIC TOUCH TO LIVING ROOMS, BEDROOMS, OR OFFICES.

# GUMMY CAN BE USED AS A SIDE TABLE, BEDSIDE TABLE, OR FOR DISPLAYING PRODUCTS.

DESIGNED FROM SEMI-PRECIOUS STONE GROUPS, THE GUMMY MODELS WILL ADD EMOTIONAL BALANCE, ENERGY REGULATION, AND TRANQUILITY TO YOUR SPACES.