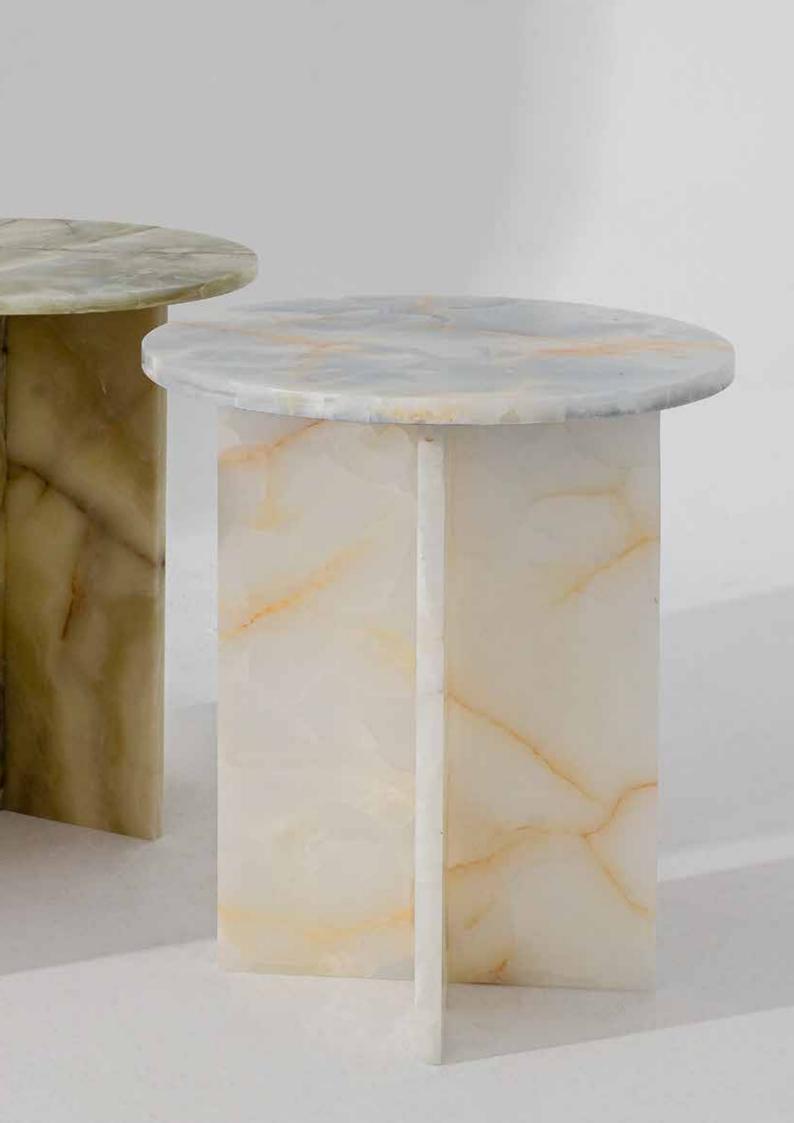

## QUINN SIDE TABLE

FEATURING SHARP LINES AND GEOMETRIC DETAILS, QUINN REFLECTS THE DYNAMIC SPIRIT OF THE COLLECTION.

THE HARMONIOUS COMBINATION OF MARBLE GIVES QUINN A REFINED AND SOPHISTICATED LOOK, MAKING IT SUITABLE AS A BEDSIDE TABLE, SIDE TABLE, PIECE OF ART, OR EVEN FOR DISPLAYING PRODUCTS, ADDING ELEGANCE AND FUNCTIONALITY TO ANY INTERIOR.

## BLUE ONYX

## QUINN SIDE TABLE

### REBIRTH COLLECTION

QUINN WHITE ONYX

QUINN GREEN ONYX

QUINN HONEY ONYX

QUINN WHITE TRAVERTINE

QUINN PINK ONYX