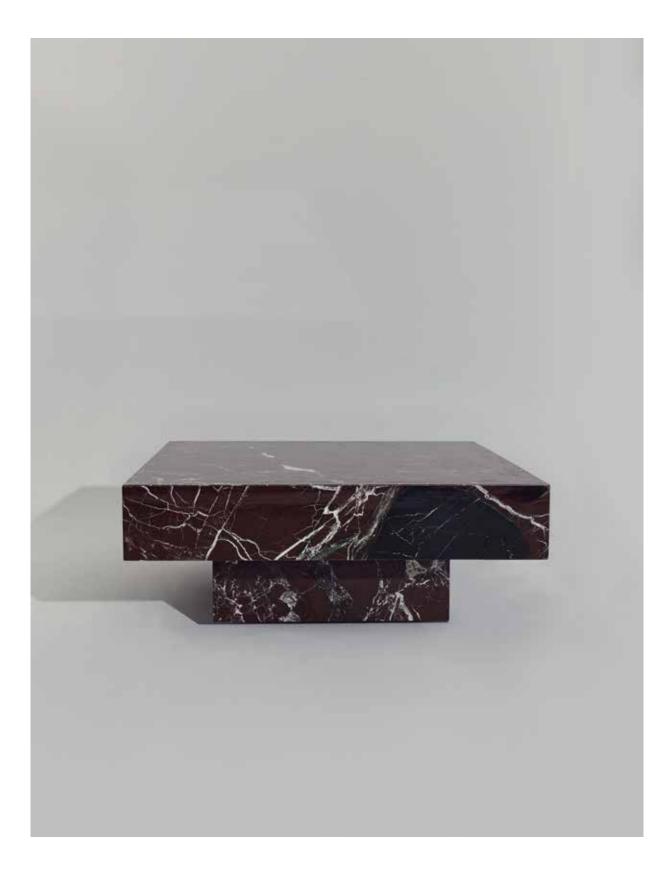

## HARLEY COFFEE TABLE

COMBINING FUNCTIONALITY AND AESTHETICS, HARLEY'S SIMPLE AND SYMMETRICAL DESIGN EMPHASIZES A SENSE OF ORDER AND BALANCE IN INTERIORS.

### HARLEY CALACATTA VIOLA

HARLEY BLUE ONYX

REBIRTH COLLECTION

NOT ONLY OFFERING PRACTICAL USE, THE HARLEY COFFEE TABLE WILL ADD A SOPHISTICATED TOUCH TO YOUR SPACE.

HARLEY WHITE

HARLEY WHITE TRAVER-