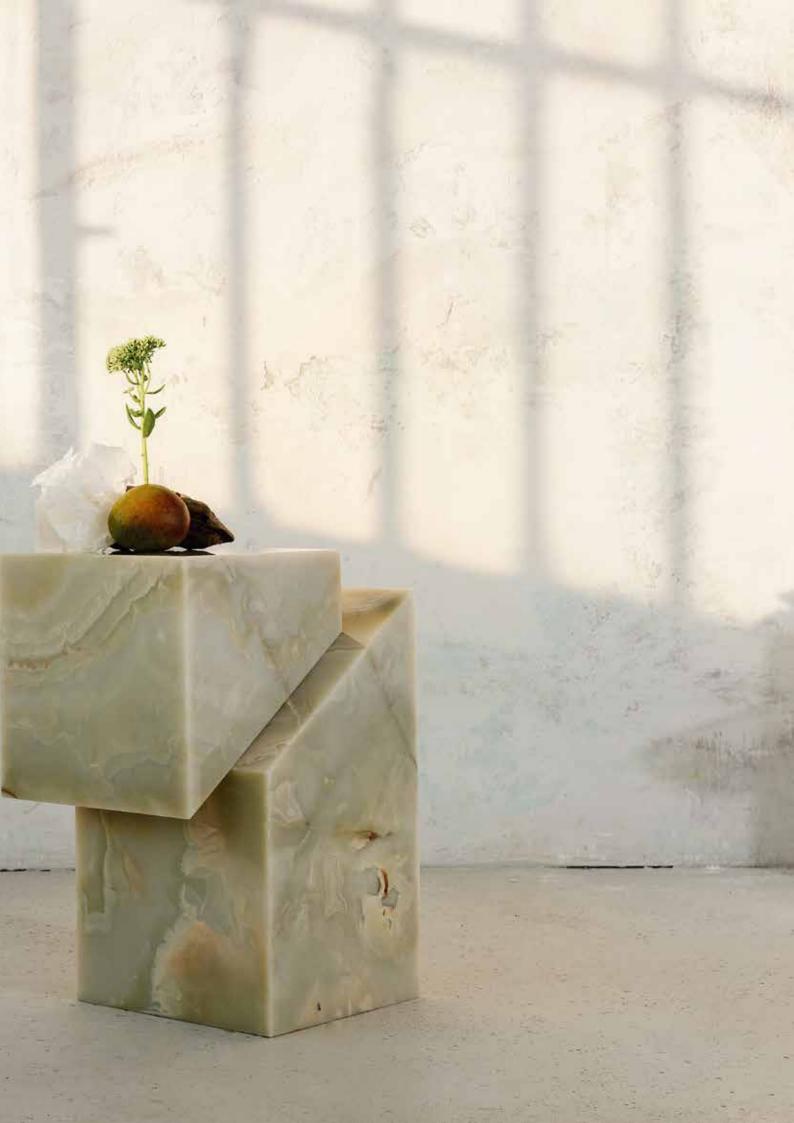

## QUINN SIDE TABLE

FEATURING SHARP LINES AND GEOMETRIC DETAILS, QUINN REFLECTS THE DYNAMIC SPIRIT OF THE COLLECTION.

THE HARMONIOUS COMBINATION OF MARBLE GIVES QUINN A REFINED AND SOPHISTICATED LOOK, MAKING IT SUITABLE AS A BEDSIDE TABLE, SIDE TABLE, PIECE OF ART, OR EVEN FOR DISPLAYING PRODUCTS, ADDING ELEGANCE AND FUNCTIONALITY TO ANY INTERIOR.

## BLUE ONYX