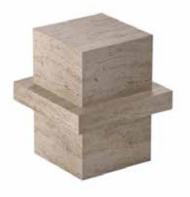

## QUINN SIDE TABLE

FEATURING SHARP LINES AND GEOMETRIC DETAILS, QUINN REFLECTS THE DYNAMIC SPIRIT OF THE COLLECTION.

THE HARMONIOUS COMBINATION OF MARBLE GIVES QUINN A REFINED AND SOPHISTICATED LOOK, MAKING IT SUITABLE AS A BEDSIDE TABLE, SIDE TABLE, PIECE OF ART, OR EVEN FOR DISPLAYING PRODUCTS, ADDING ELEGANCE AND FUNCTIONALITY TO ANY INTERIOR.

### REBIRTH COLLECTION

QUINN WHITE ONYX

QUINN GREEN ONYX

QUINN HONEY ONYX

QUINN WHITE TRAVERTINE

QUINN PINK ONYX