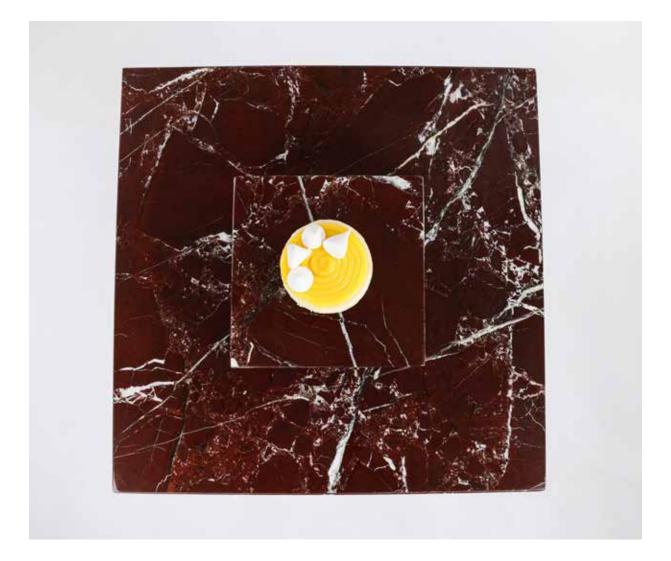

## QUINN SIDE TABLE

FEATURING SHARP LINES AND GEOMETRIC DETAILS, QUINN REFLECTS THE DYNAMIC SPIRIT OF THE COLLECTION.

THE HARMONIOUS COMBINATION OF MARBLE GIVES QUINN A REFINED AND SOPHISTICATED LOOK, MAKING IT SUITABLE AS A BEDSIDE TABLE, SIDE TABLE, PIECE OF ART, OR EVEN FOR DISPLAYING PRODUCTS, ADDING ELEGANCE AND FUNCTIONALITY TO ANY INTERIOR.

### REBIRTH COLLECTION

QUINN WHITE ONYX

QUINN GREEN ONYX

QUINN HONEY ONYX

QUINN WHITE TRAVERTINE

QUINN PINK ONYX