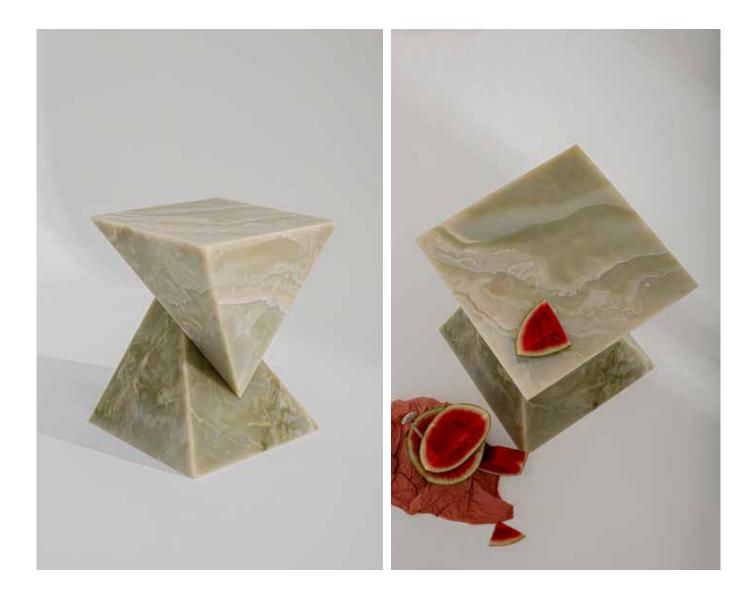

## QUINN SIDE TABLE

FEATURING SHARP LINES AND GEOMETRIC DETAILS, QUINN REFLECTS THE DYNAMIC SPIRIT OF THE COLLECTION.

THE HARMONIOUS COMBINATION OF MARBLE GIVES QUINN A REFINED AND SOPHISTICATED LOOK, MAKING IT SUITABLE AS A BEDSIDE TABLE, SIDE TABLE, PIECE OF ART, OR EVEN FOR DISPLAYING PRODUCTS, ADDING ELEGANCE AND FUNCTIONALITY TO ANY INTERIOR.

### REBIRTH COLLECTION

QUINN WHITE ONYX

QUINN GREEN ONYX

QUINN HONEY ONYX

QUINN WHITE TRAVERTINE

QUINN PINK ONYX