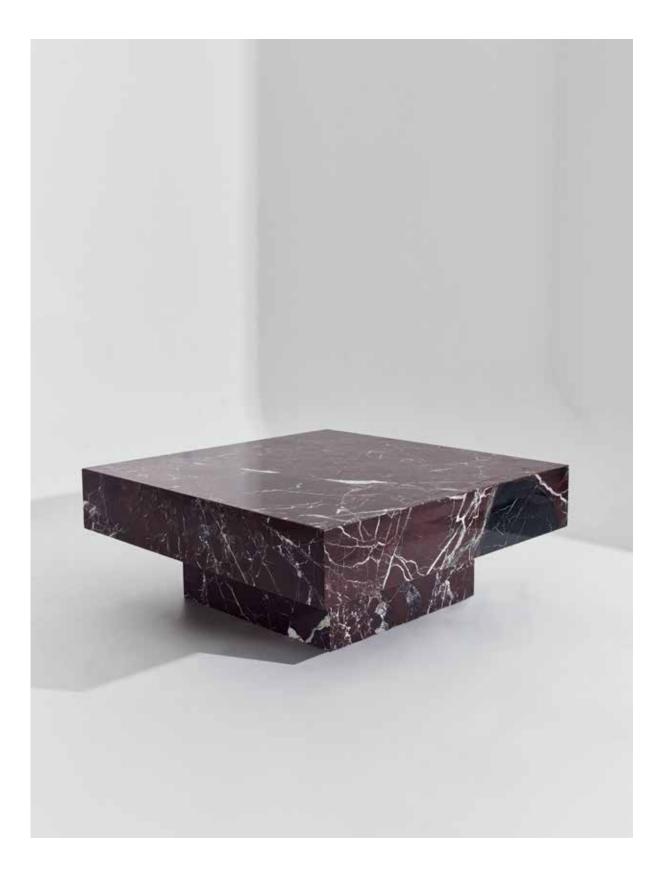

## HARLEY COFFEE TABLE

COMBINING FUNCTIONALITY AND AESTHETICS, HARLEY'S SIMPLE AND SYMMETRICAL DESIGN EMPHASIZES A SENSE OF ORDER AND BALANCE IN INTERIORS.

### HARLEY CALACATTA VIOLA

HARLEY BLUE ONYX

REBIRTH COLLECTION

NOT ONLY OFFERING PRACTICAL USE, THE HARLEY COFFEE TABLE WILL ADD A SOPHISTICATED TOUCH TO YOUR SPACE.

HARLEY WHITE

HARLEY WHITE TRAVER-