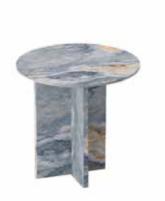

## QUINN SIDE TABLE

FEATURING SHARP LINES AND GEOMETRIC DETAILS, QUINN REFLECTS THE DYNAMIC SPIRIT OF THE COLLECTION.

THE HARMONIOUS COMBINATION OF MARBLE GIVES QUINN A REFINED AND SOPHISTICATED LOOK, MAKING IT SUITABLE AS A BEDSIDE TABLE, SIDE TABLE, PIECE OF ART, OR EVEN FOR DISPLAYING PRODUCTS, ADDING ELEGANCE AND FUNCTIONALITY TO ANY INTERIOR.

### REBIRTH COLLECTION

QUINN WHITE ONYX

QUINN GREEN ONYX

QUINN HONEY ONYX

QUINN WHITE TRAVERTINE

QUINN PINK ONYX