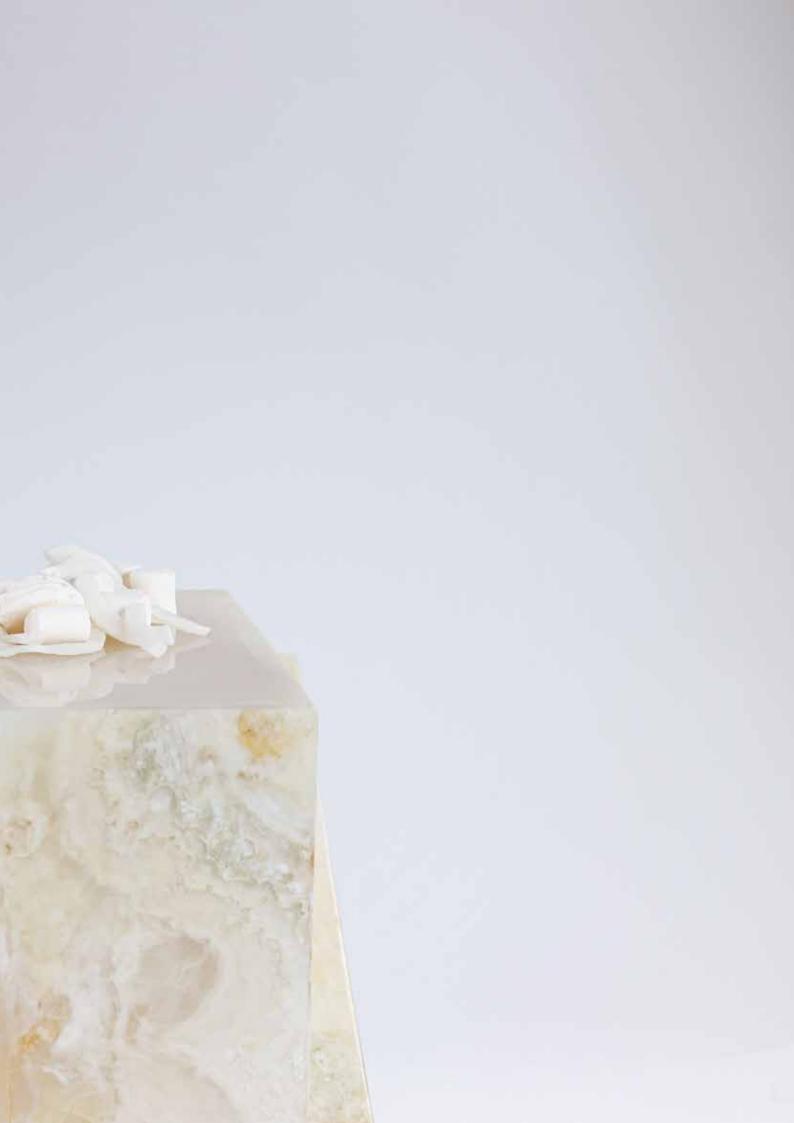

## QUINN SIDE TABLE

FEATURING SHARP LINES AND GEOMETRIC DETAILS, QUINN REFLECTS THE DYNAMIC SPIRIT OF THE COLLECTION.

THE HARMONIOUS COMBINATION OF MARBLE GIVES QUINN A REFINED AND SOPHISTICATED LOOK, MAKING IT SUITABLE AS A BEDSIDE TABLE, SIDE TABLE, PIECE OF ART, OR EVEN FOR DISPLAYING PRODUCTS, ADDING ELEGANCE AND FUNCTIONALITY TO ANY INTERIOR.

### REBIRTH COLLECTION

QUINN WHITE ONYX

QUINN GREEN ONYX

QUINN HONEY ONYX

QUINN WHITE TRAVERTINE

QUINN PINK ONYX