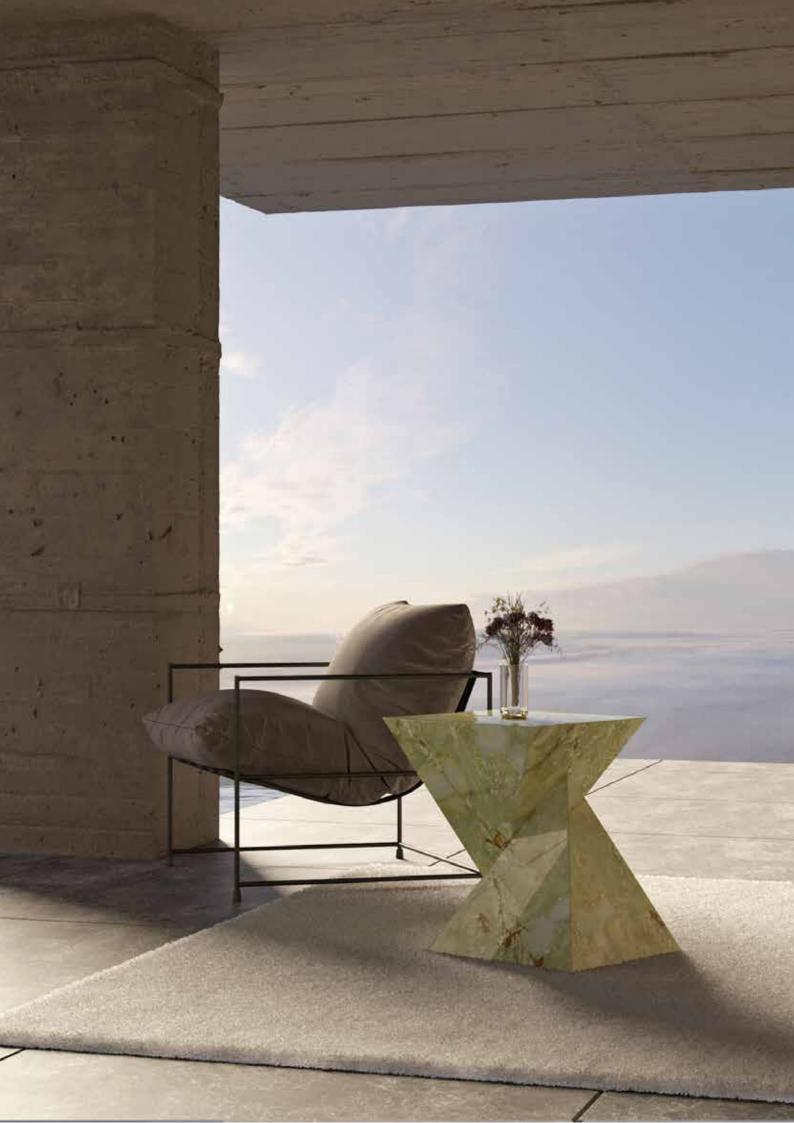

## QUINN SIDE TABLE

FEATURING SHARP LINES AND GEOMETRIC DETAILS, QUINN REFLECTS THE DYNAMIC SPIRIT OF THE COLLECTION.

THE HARMONIOUS COMBINATION OF MARBLE GIVES QUINN A REFINED AND SOPHISTICATED LOOK, MAKING IT SUITABLE AS A BEDSIDE TABLE, SIDE TABLE, PIECE OF ART, OR EVEN FOR DISPLAYING PRODUCTS, ADDING ELEGANCE AND FUNCTIONALITY TO ANY INTERIOR.

### REBIRTH COLLECTION

QUINN WHITE ONYX

QUINN GREEN ONYX

QUINN HONEY ONYX

QUINN WHITE TRAVERTINE

QUINN PINK ONYX