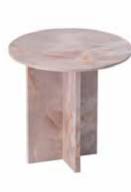

## QUINN SIDE TABLE

FEATURING SHARP LINES AND GEOMETRIC DETAILS, QUINN REFLECTS THE DYNAMIC SPIRIT OF THE COLLECTION.

THE HARMONIOUS COMBINATION OF MARBLE GIVES QUINN A REFINED AND SOPHISTICATED LOOK, MAKING IT SUITABLE AS A BEDSIDE TABLE, SIDE TABLE, PIECE OF ART, OR EVEN FOR DISPLAYING PRODUCTS, ADDING ELEGANCE AND FUNCTIONALITY TO ANY INTERIOR.

## QUINN SIDE TABLE

### REBIRTH COLLECTION

QUINN WHITE ONYX

QUINN GREEN ONYX

QUINN HONEY ONYX

QUINN WHITE TRAVERTINE

QUINN PINK ONYX