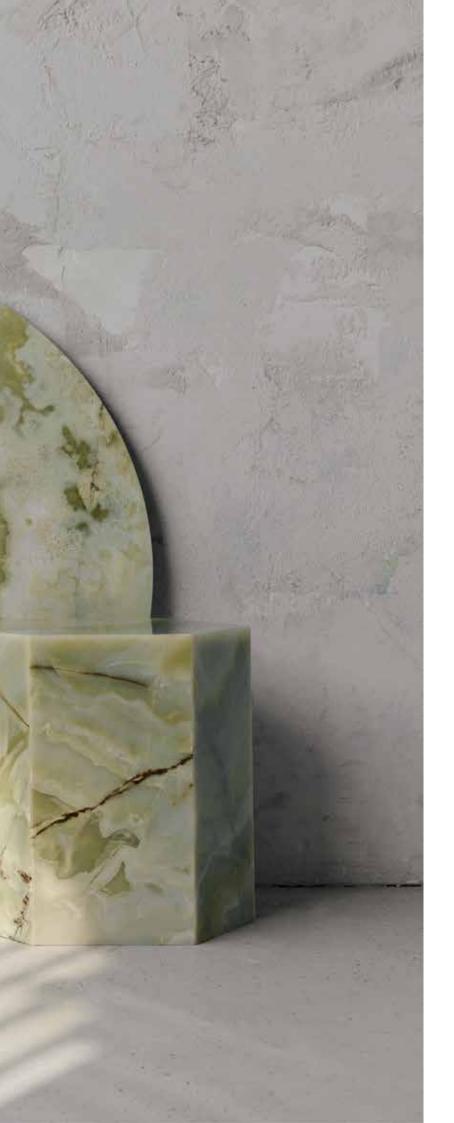

## QUINN SIDE TABLE

FEATURING SHARP LINES AND GEOMETRIC DETAILS, QUINN REFLECTS THE DYNAMIC SPIRIT OF THE COLLECTION.

THE HARMONIOUS COMBINATION OF MARBLE GIVES QUINN A REFINED AND SOPHISTICATED LOOK, MAKING IT SUITABLE AS A BEDSIDE TABLE, SIDE TABLE, PIECE OF ART, OR EVEN FOR DISPLAYING PRODUCTS, ADDING ELEGANCE AND FUNCTIONALITY TO ANY INTERIOR.

### REBIRTH COLLECTION

QUINN WHITE ONYX

QUINN GREEN ONYX

QUINN HONEY ONYX

QUINN WHITE TRAVERTINE

QUINN PINK ONYX