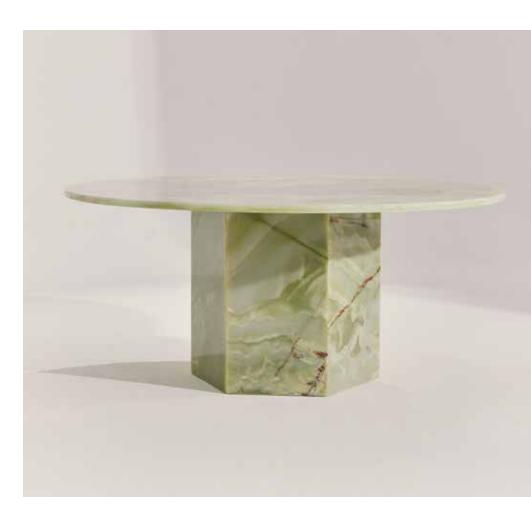

## HARLEY COFFEE TABLE

COMBINING FUNCTIONALITY AND AESTHETICS, HARLEY'S SIMPLE AND SYMMETRICAL DESIGN EMPHASIZES A SENSE OF ORDER AND BALANCE IN INTERIORS.

### HARLEY CALACATTA VIOLA

HARLEY BLUE ONYX

REBIRTH COLLECTION

NOT ONLY OFFERING PRACTICAL USE, THE HARLEY COFFEE TABLE WILL ADD A SOPHISTICATED TOUCH TO YOUR SPACE.

HARLEY WHITE

HARLEY WHITE TRAVER-