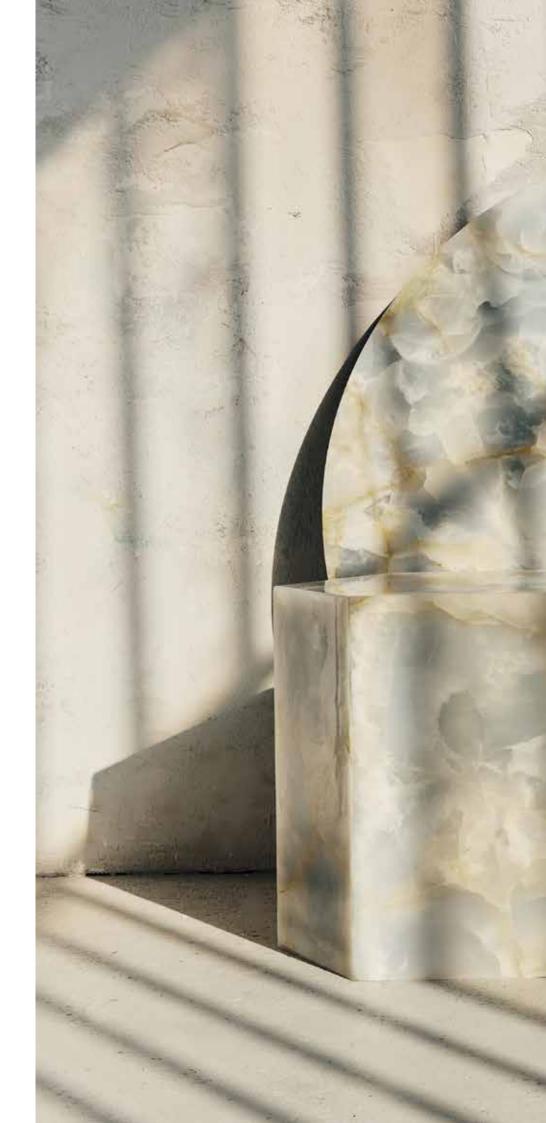

## QUINN SIDE TABLE

FEATURING SHARP LINES AND GEOMETRIC DETAILS, QUINN REFLECTS THE DYNAMIC SPIRIT OF THE COLLECTION.

THE HARMONIOUS COMBINATION OF MARBLE GIVES QUINN A REFINED AND SOPHISTICATED LOOK, MAKING IT SUITABLE AS A BEDSIDE TABLE, SIDE TABLE, PIECE OF ART, OR EVEN FOR DISPLAYING PRODUCTS, ADDING ELEGANCE AND FUNCTIONALITY TO ANY INTERIOR.

## BLUE ONYX

## QUINN SIDE TABLE