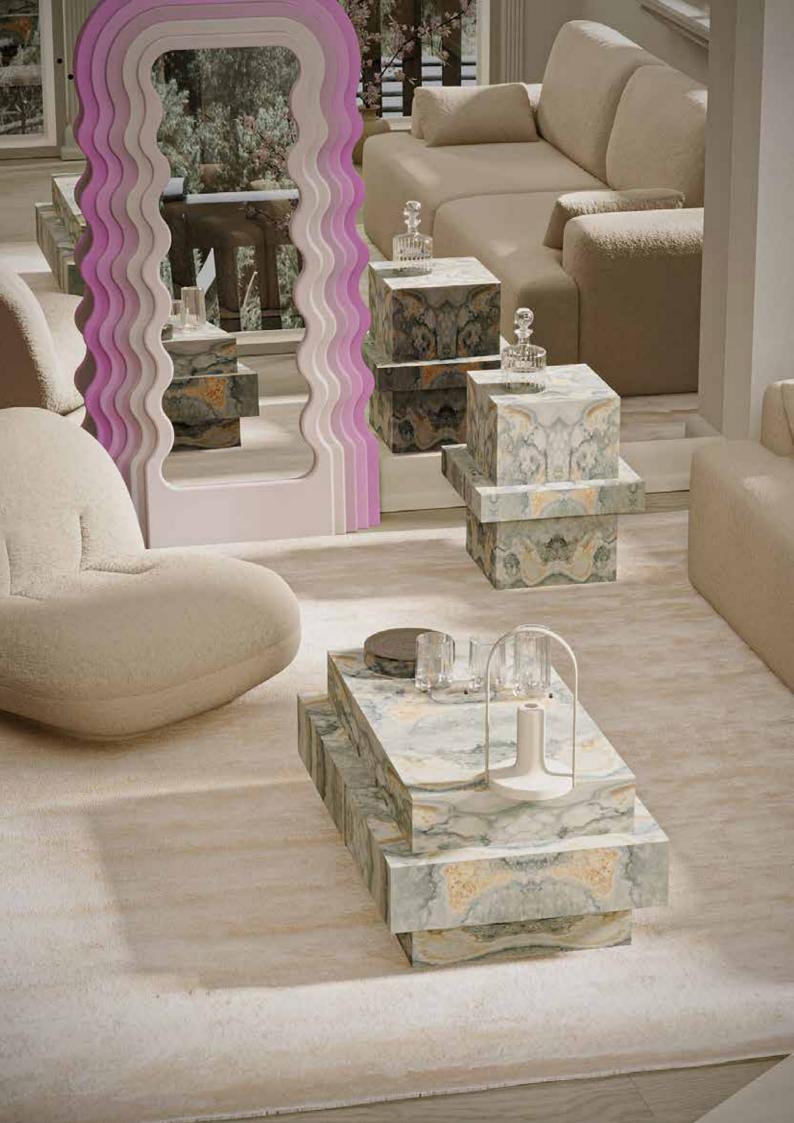

# THE FUTURE IS NOW

## HARLEY COFFEE TABLE

COMBINING FUNCTIONALITY AND AESTHETICS, HARLEY'S SIMPLE AND SYMMETRICAL DESIGN EMPHASIZES A SENSE OF ORDER AND BALANCE IN INTERIORS.

### HARLEY CALACATTA VIOLA

HARLEY BLUE ONYX

REBIRTH COLLECTION

NOT ONLY OFFERING PRACTICAL USE, THE HARLEY COFFEE TABLE WILL ADD A SOPHISTICATED TOUCH TO YOUR SPACE.

HARLEY WHITE

HARLEY WHITE TRAVER-