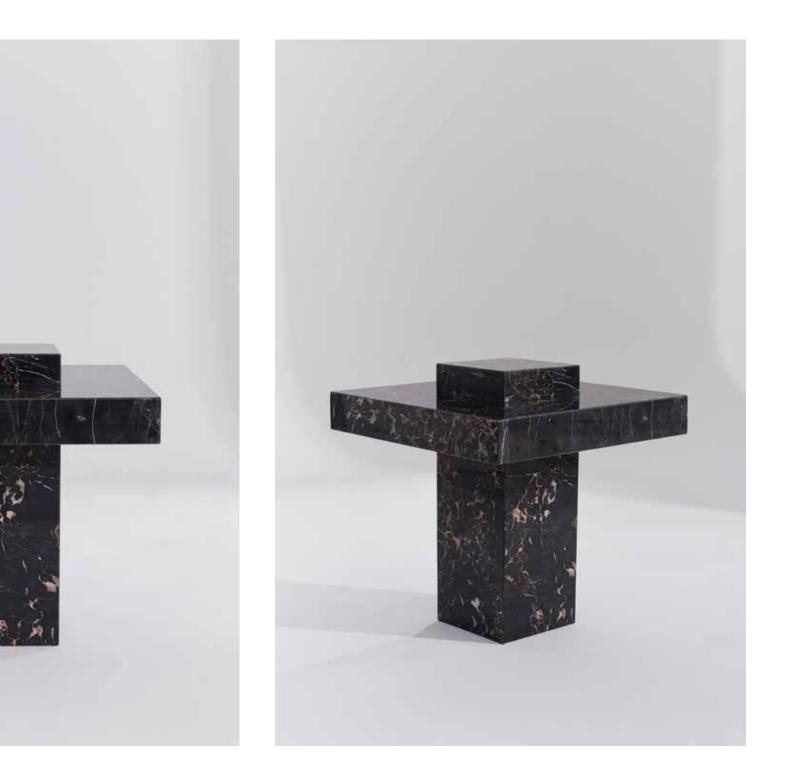

# GUMMY SIDE TABLE

# COMBINING MINIMALISM AND FUNCTIONALITY PERFECTLY, GUMMY STANDS OUT WITH ITS SIMPLE AND ELEGANT LINES.

### GUMMY ROSSO LEVANTO

FEATURING A ROUND TOP SURFACE RESTING ON FOUR MAIN LEGS, GUMMY CAN BE COMFORTABLY USED EVEN IN SMALL SPACES THANKS TO ITS COMPACT STRUCTURE.