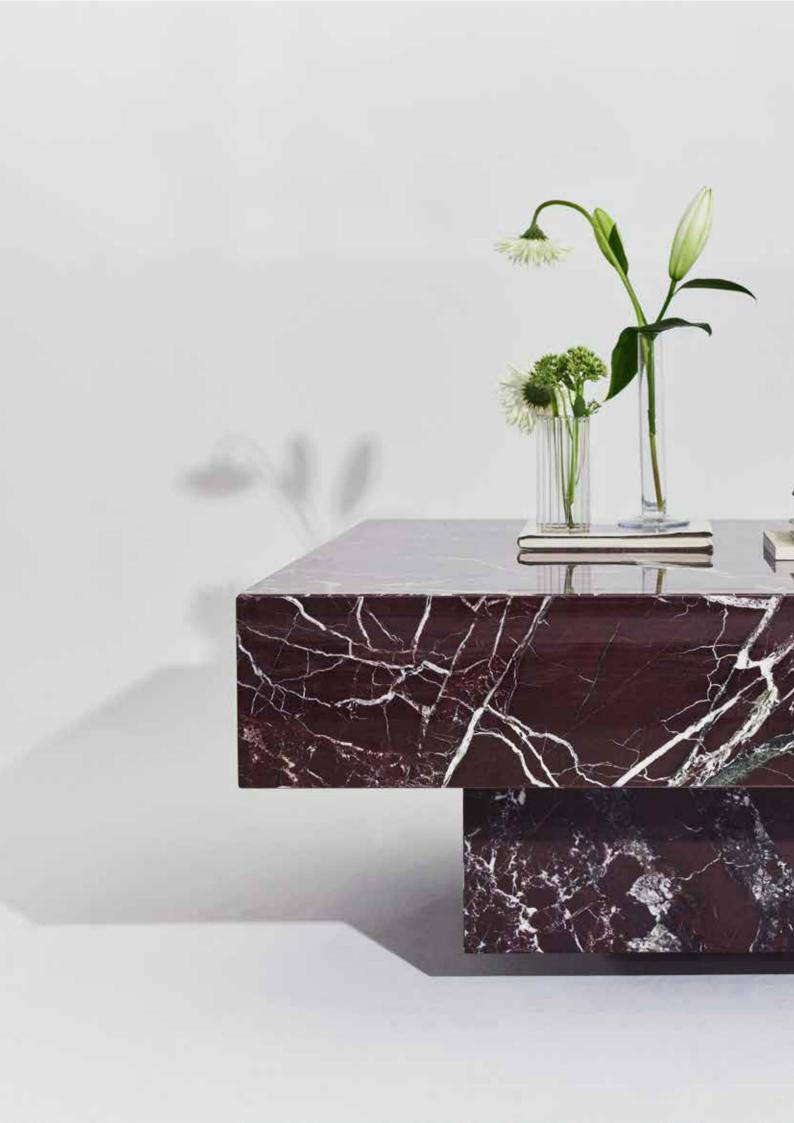

## HARLEY COFFEE TABLE

COMBINING FUNCTIONALITY AND AESTHETICS, HARLEY'S SIMPLE AND SYMMETRICAL DESIGN EMPHASIZES A SENSE OF ORDER AND BALANCE IN INTERIORS.

### HARLEY CALACATTA VIOLA

HARLEY BLUE ONYX

REBIRTH COLLECTION

NOT ONLY OFFERING PRACTICAL USE, THE HARLEY COFFEE TABLE WILL ADD A SOPHISTICATED TOUCH TO YOUR SPACE.

HARLEY WHITE

HARLEY WHITE TRAVER-