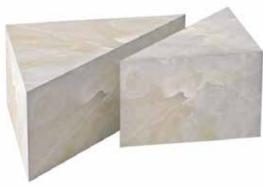

## QUINN SIDE TABLE

FEATURING SHARP LINES AND GEOMETRIC DETAILS, QUINN REFLECTS THE DYNAMIC SPIRIT OF THE COLLECTION.

THE HARMONIOUS COMBINATION OF MARBLE GIVES QUINN A REFINED AND SOPHISTICATED LOOK, MAKING IT SUITABLE AS A BEDSIDE TABLE, SIDE TABLE, PIECE OF ART, OR EVEN FOR DISPLAYING PRODUCTS, ADDING ELEGANCE AND FUNCTIONALITY TO ANY INTERIOR.

### REBIRTH COLLECTION

QUINN WHITE ONYX

QUINN GREEN ONYX

QUINN HONEY ONYX

QUINN WHITE TRAVERTINE

QUINN PINK ONYX