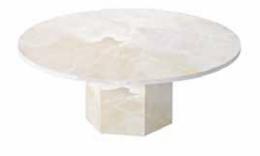

## QUINN SIDE TABLE

FEATURING SHARP LINES AND GEOMETRIC DETAILS, QUINN REFLECTS THE DYNAMIC SPIRIT OF THE COLLECTION.

THE HARMONIOUS COMBINATION OF MARBLE GIVES QUINN A REFINED AND SOPHISTICATED LOOK, MAKING IT SUITABLE AS A BEDSIDE TABLE, SIDE TABLE, PIECE OF ART, OR EVEN FOR DISPLAYING PRODUCTS, ADDING ELEGANCE AND FUNCTIONALITY TO ANY INTERIOR.

## QUINN SIDE TABLE

### REBIRTH COLLECTION

QUINN WHITE ONYX

QUINN GREEN ONYX

QUINN HONEY ONYX

QUINN WHITE TRAVERTINE

QUINN PINK ONYX