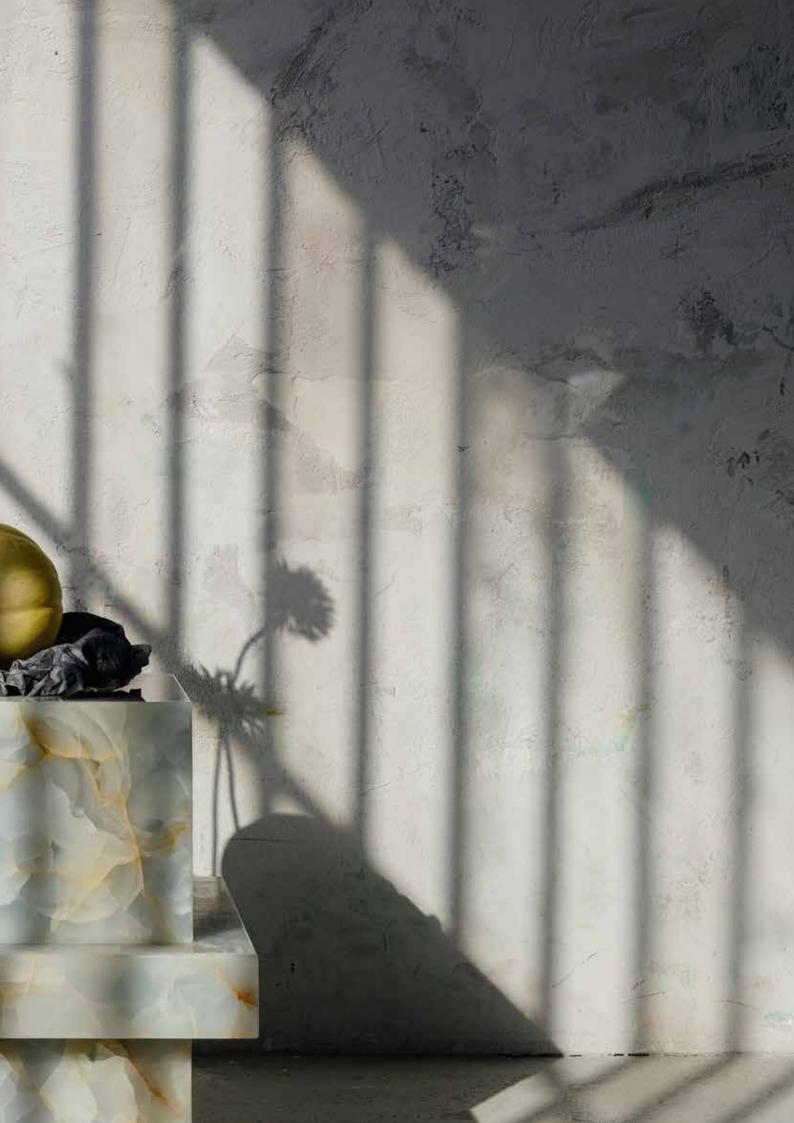

## QUINN SIDE TABLE

FEATURING SHARP LINES AND GEOMETRIC DETAILS, QUINN REFLECTS THE DYNAMIC SPIRIT OF THE COLLECTION.

THE HARMONIOUS COMBINATION OF MARBLE GIVES QUINN A REFINED AND SOPHISTICATED LOOK, MAKING IT SUITABLE AS A BEDSIDE TABLE, SIDE TABLE, PIECE OF ART, OR EVEN FOR DISPLAYING PRODUCTS, ADDING ELEGANCE AND FUNCTIONALITY TO ANY INTERIOR.

### REBIRTH COLLECTION

QUINN WHITE ONYX

QUINN GREEN ONYX

QUINN HONEY ONYX

QUINN WHITE TRAVERTINE

QUINN PINK ONYX